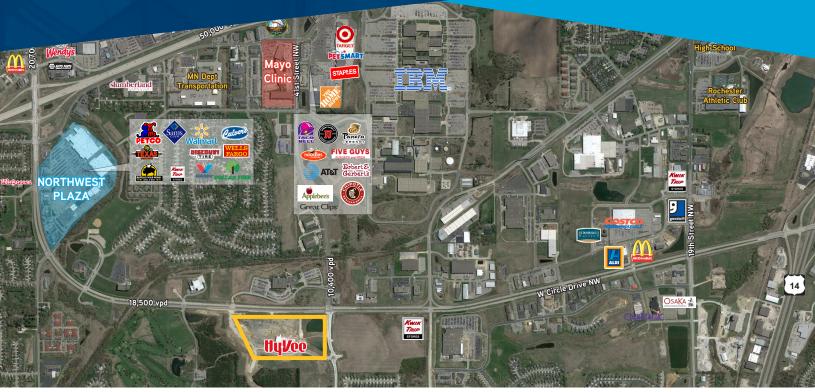

### **AREA TENANTS:**

- > Arby's
- > Best Buy
- > Costco
- > Gander Mountain
- > Jimmy John's
- > Noodles
- > Petco
- > Staples
- > Walmart
- **COMMENTS:**

> Buffalo Wild Wings > Culver's

> Ashley Furniture

- > Hobby Lobby
- > McDonald's
- > Panera
- > Petsmart
- > Subway
- > Wendy's

- > Bakers Square > Chipotle
- > Five Guys
  - > Home Depot
  - > Menards
  - > Papa John's
  - > Sam's Club
  - > Target

In-Line retail and outlot pad opportunities are available next to and in front of a new Hy-Vee grocery store, which is under construction in northwest Rochester. This site is Hy-Vee's fourth location in Rochester. The site is well located on West Circle Drive NW at 41st Street NW, in the heart of the growing and vibrant northwest residential and commercial corridor. The site offers excellent demographics, traffic volume, ease of access and visibility. An adjacent parcel of 25 acres is also available for acquisition for residential and commercial uses. Immediate availability.