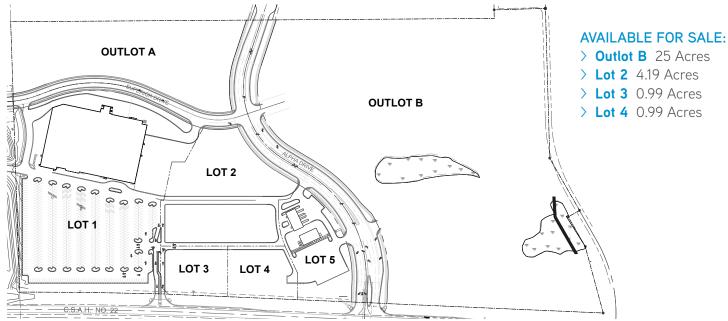

## ROCHESTER HY-VEE | SITE INFORMATION

- > Location NWQ 41st St NW and W Circle Dr NW, Rochester, MN
- > **Description** Retail Development
- > Center Retail GLA Approximately 145,000 SF
- > Land Available Approximately 25 Acres

- > Hobby Lobby
- > McDonald's
- > Panera
- > Petsmart
- > Subway
- > Wendy's

- > Bakers Square > Chipotle
- > Five Guys
  - > Home Depot
  - > Menards
  - > Papa John's
  - > Sam's Club
  - > Target

In-Line retail and outlot pad opportunities are available next to and in front of a new Hy-Vee grocery store, which is under construction in northwest Rochester. This site is Hy-Vee's fourth location in Rochester. The site is well located on West Circle Drive NW at 41st Street NW, in the heart of the growing and vibrant northwest residential and commercial corridor. The site offers excellent demographics, traffic volume, ease of access and visibility. An adjacent parcel of 25 acres is also available for acquisition for residential and commercial uses. Immediate availability.