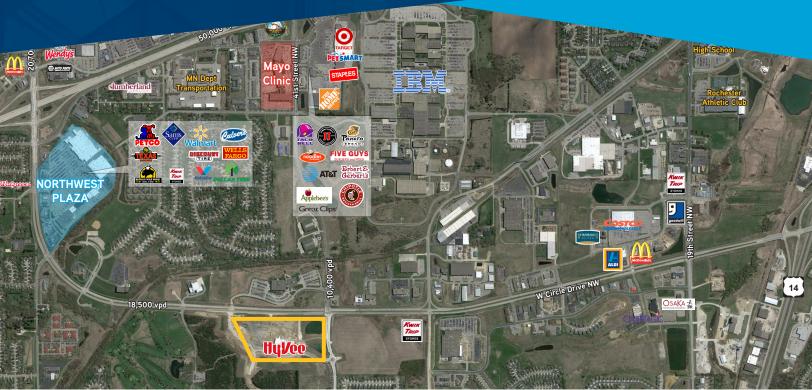

# ROCHESTER HY-VEE | SITE INFORMATION

- > Location NWQ 41st St NW and W Circle Dr NW, Rochester, MN
- > **Description** Retail Development
- > Center Retail GLA Approximately 145,000 SF
- > Land Available Approximately 25 Acres

#### TRAFFIC COUNTS:

> 41st St W 10,400 vpd > W Circle Dr NW 18,600 vpd

#### **AREA TENANTS:**

> Arby's > Ashley Furniture > Bakers Square > Best Buy > Buffalo Wild Wings > Chipotle > Costco > Culver's > Five Guys > Gander Mountain > Hobby Lobby > Home Depot > McDonald's > Jimmy John's > Menards > Panera > Noodles > Papa John's > Petco > Petsmart > Sam's Club > Staples > Subway > Target > Walmart > Wendy's

## **COMMENTS:**

In-Line retail and outlot pad opportunities are available next to and in front of a new Hy-Vee grocery store, which is under construction in northwest Rochester. This site is Hy-Vee's fourth location in Rochester. The site is well located on West Circle Drive NW at 41st Street NW, in the heart of the growing and vibrant northwest residential and commercial corridor. The site offers excellent demographics, traffic volume, ease of access and visibility. An adjacent parcel of 25 acres is also available for acquisition for residential and commercial uses. Immediate availability.