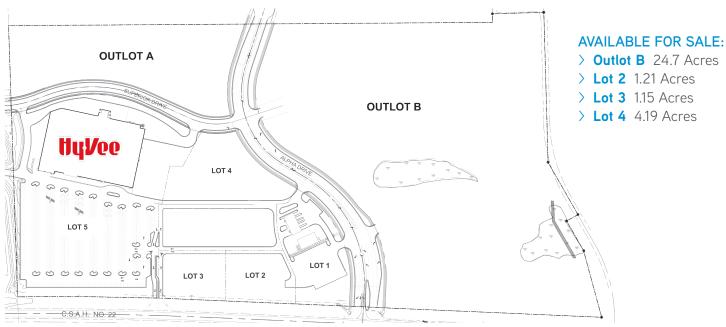

# ROCHESTER HY-VEE | SITE INFORMATION

- > Location NWQ 41st St NW and W Circle Dr NW, Rochester, MN
- > **Description** Retail Development
- > Center Retail GLA Approximately 145,000 SF
- > Land Available Approximately 25 Acres

## **COMMENTS:**

In-Line retail and outlot pad opportunities are available next to and in front of a new Hy-Vee grocery store, which is under construction in northwest Rochester. This site is Hy-Vee's fourth location in Rochester. The site is well located on West Circle Drive NW at 41st Street NW, in the heart of the growing and vibrant northwest residential and commercial corridor. The site offers excellent demographics, traffic volume, ease of access and visibility. An adjacent parcel of 25 acres is also available for acquisition for residential and commercial uses. Immediate availability.