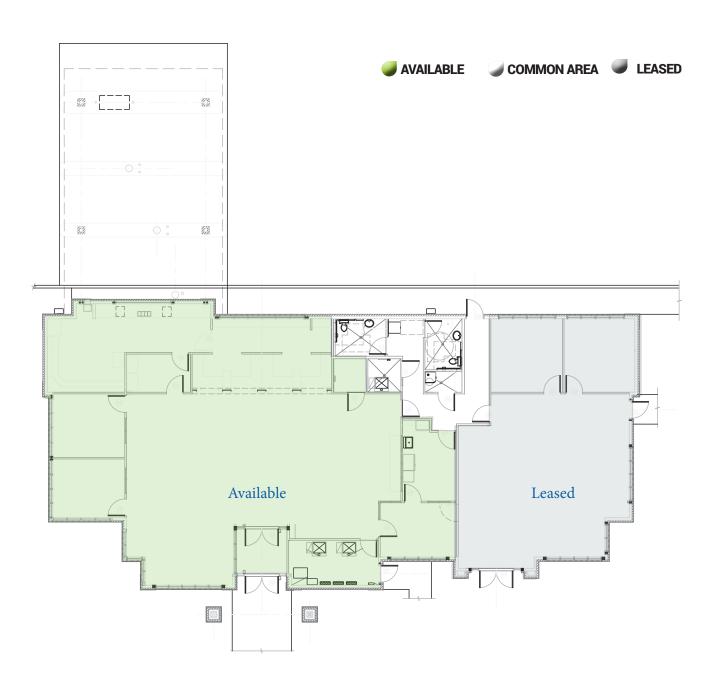

### **Property Information**

Available: 3,300 SF

Lease Rate: \$19.50 SF Modified Gross

- > Previous UCCU Bank
- > High traffic area with great electric pylon sign
- Easy access to SR 92 and I-15
- > Property is located in a fast growing portion of Lehi with several medical bldgs in the immediate area.
- Close to the Tanger Outlets, several hotels and an abundance of eating establishments.