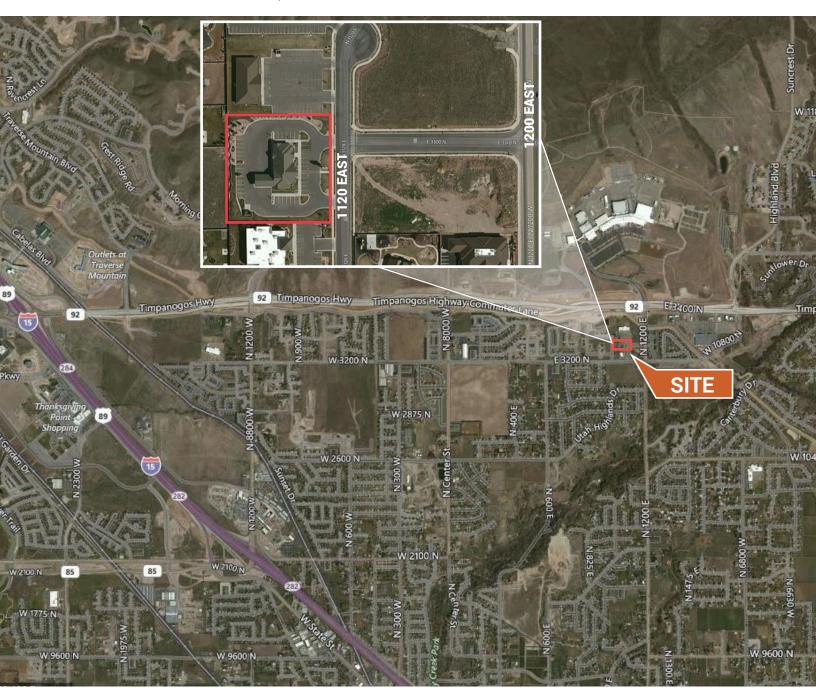

### **Property Information**

Available: 3,300 SF

Lease Rate: \$19.50 SF Modified Gross

- > Previous UCCU Bank
- > High traffic area with great electric pylon sign
- Easy access to SR 92 and I-15
- > Property is located in a fast growing portion of Lehi with several medical bldgs in the immediate area.
- Close to the Tanger Outlets, several hotels and an abundance of eating establishments.