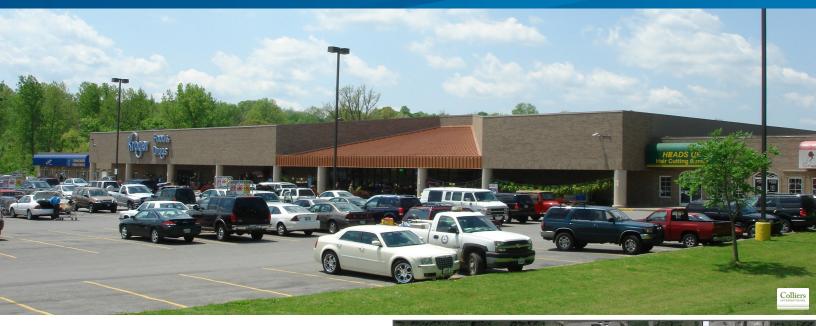

## Kroger Center

## Site Features

- > 2,100 8,500 SF retail space
- > 2,100 SF medical office space
- Access from both North Mount Juliet Road and Lebanon Road
- > Excellent location
- > Traffic Count: +23,527 VPD

Lease Rate: \$15.00/SF NNN