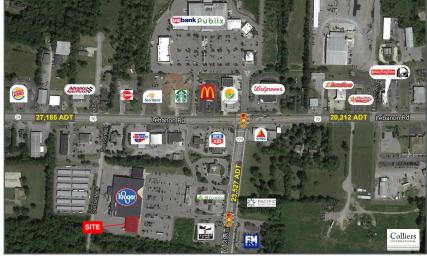

## Kroger Center

## Site Features

- > 2,100 8,500 SF retail space
- > 2,100 SF medical office space
- Access from both North Mount Juliet Road and Lebanon Road
- > Excellent location
- > Traffic Count: +23,527 VPD

Lease Rate: \$15.00/SF NNN