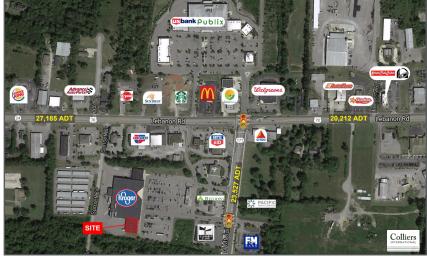

## Site Features

- > 2,104 SF retail space
- > 2,104 SF medical office space
- Access from both North Mount Juliet Road and Lebanon Road
- > Excellent location
- > Traffic Count: +23,527 VPD

Lease Rate: \$15.00/SF NNN