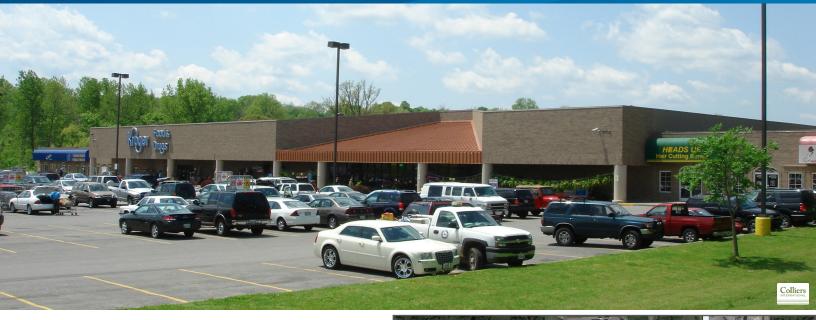

## Kroger Center

## Site Features

- > 2,104 SF retail space
- > 2,104 SF medical office space
- Access from both North Mount Juliet Road and Lebanon Road
- > Excellent location
- > Traffic Count: +23,527 VPD

Lease Rate: \$15.00/SF NNN