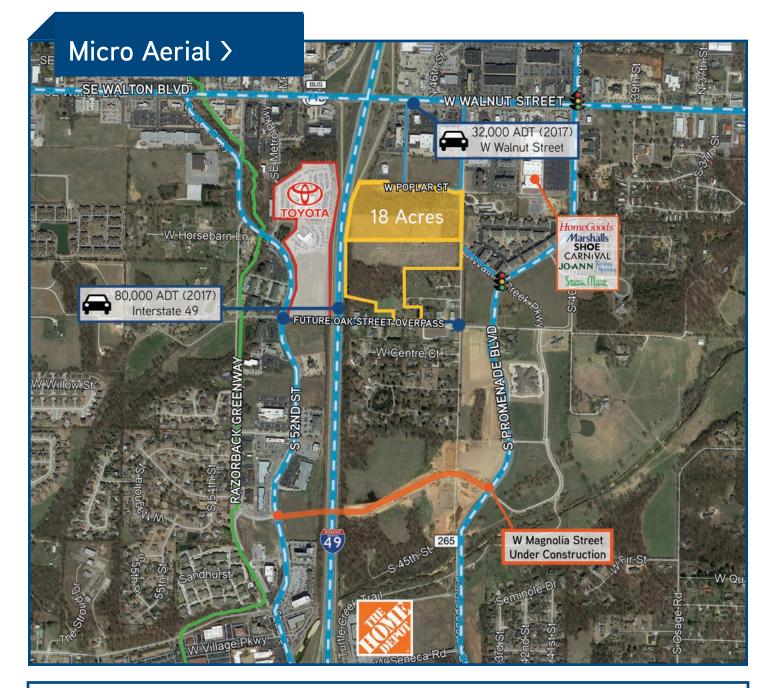

W Poplar & 45th Street, Rogers | AR

18.0 +/- acres for sale centrally located between the Pinnacle Hills Promenade and Scottsdale Shopping Center, two premier shopping destinations in Northwest Arkansas. W Magnolia Street is now under construction, connecting S Promenade Blvd to S 52nd Street. Property is located in the heartbeat of Rogers and is surrounded by commercial development and multifamily housing. Additional 18 acres available to the south.

Price: \$5,000,000 (\$6.38 PSF)

Zoned C-2, C-4 Commercial (open display)

Quick and easy access from I-49, visible to over 80,000 vehicles per day with more than 675 feet of I-49 frontage

Short drive to surrounding amenities including the Walmart Amp, Lowe's, Home Depot, Northwest Health and Mercy Hospital

Ideal location for hotel, multi-family, shops, restaurants, retail, medical, office park or automobile dealership

This document has been prepared by Colliers International for advertising and general information only. Colliers International makes no guarantees, representations or warranties of any kind, expressed or implied, regarding the information including, but not limited to, warranties of content, accuracy and reliability. Any interested party should undertake their own inquiries as to the accuracy of the information. Colliers International excludes unequivocally all inferred or implied terms, conditions and warranties arising out of this document and excludes all liability for loss and damages arising there from. This publication is the copyrighted property of Colliers International and/or its licensor(s). ©2019 All rights reserved.