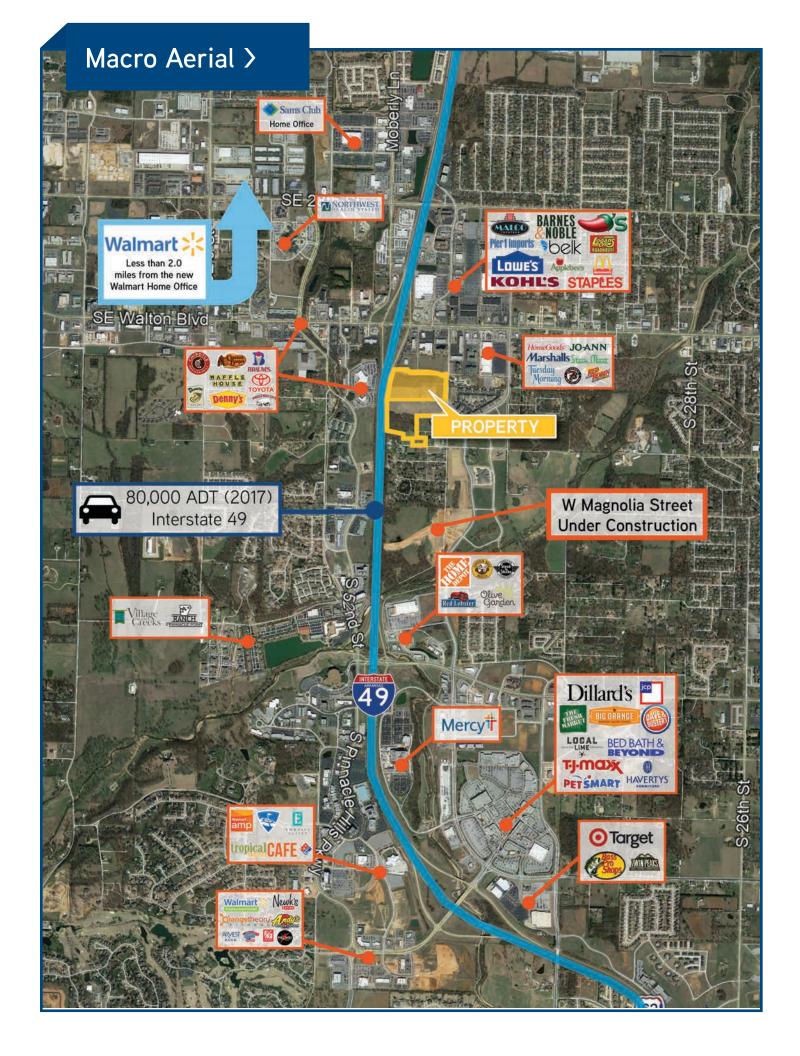

W Poplar & 45th Street, Rogers | AR

18.0 +/- acres for sale centrally located between the Pinnacle Hills Promenade and Scottsdale Shopping Center, two premier shopping destinations in Northwest Arkansas. W Magnolia Street is now under construction, connecting S Promenade Blvd to S 52nd Street. Property is located in the heartbeat of Rogers and is surrounded by commercial development and multifamily housing. Additional 18 acres available to the south.

Price: \$5,000,000 (\$6.38 PSF)

Zoned C-2, C-4 Commercial (open display)

Quick and easy access from I-49, visible to over 80,000 vehicles per day with more than 675 feet of I-49 frontage

Short drive to surrounding amenities including the Walmart Amp, Lowe's, Home Depot, Northwest Health and Mercy Hospital