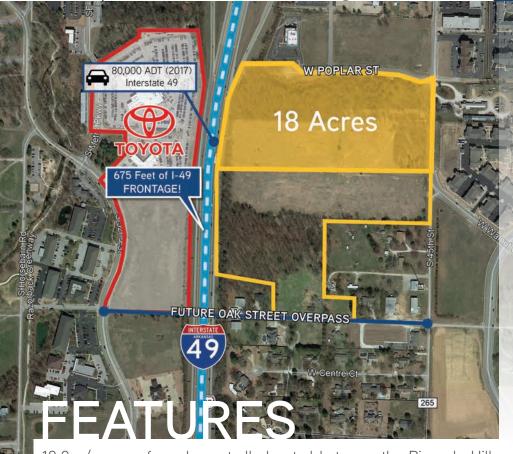

W Poplar & 45th Street, Rogers | AR

18.0 +/- acres for sale centrally located between the Pinnacle Hills Promenade and Scottsdale Shopping Center, two premier shopping destinations in Northwest Arkansas. W Magnolia Street is now under construction, connecting S Promenade Blvd to S 52nd Street. Property is located in the heartbeat of Rogers and is surrounded by commercial development and multifamily housing. Additional 18 acres available to the south.

Price: \$5,000,000 (\$6.38 PSF)

Zoned C-2, C-4 Commercial (open display)

Quick and easy access from I-49, visible to over 80,000 vehicles per day with more than 675 feet of I-49 frontage

Short drive to surrounding amenities including the Walmart Amp, Lowe's, Home Depot, Northwest Health and Mercy Hospital