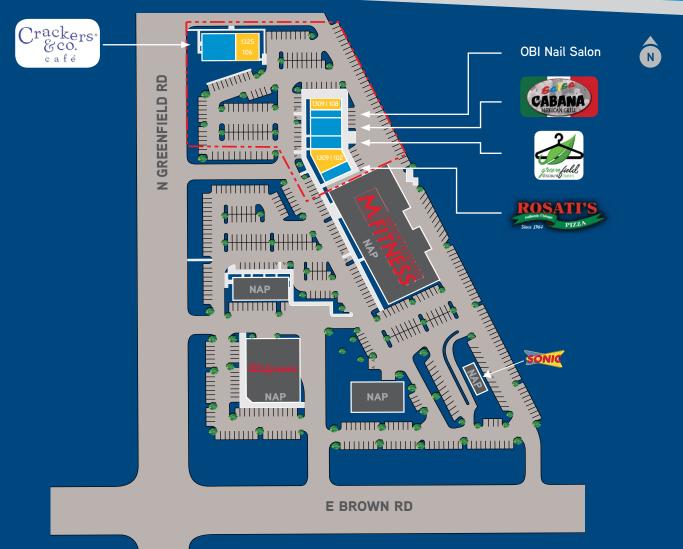

# Shop space available in the heart of North Mesa

- Dense, infill trade area in North Mesa, with more than 105,000 residents with an average household income of nearly \$71,000 in a 3-mile radius.
- Shopping center shadow-anchored by Mountainside Fitness.
- Attractive architecture and excellent visibility from Greenfield Road.
- Mountain View Plaza serves over 43,000 households within a 3-mile radius.
- Building and monument signage available fronting Greenfield Road
- ±2,094 SF former tanning salon (vanilla shell, 400A power)
- ±1,800 SF former boutique, end-cap
- ±1,440 SF end-cap space

## **FOR LEASE** | NEC Brown Road & Greenfield Road | Mesa, AZ 1309 & 1325 North Greenfield Road

| Availabilit | У     |                            |          |
|-------------|-------|----------------------------|----------|
| Address     | Suite | Tenant                     | Size     |
| 1309        | 101   | Rosati's Pizza             | 1,286 SF |
| 1309        |       | AVAILABLE                  | 2,094 SF |
| 1309        | 104   | Greenfield Cleaners        | 1,978 SF |
| 1309        | 106   | Salsa Cabana Mexican Grill | 2,400 SF |
| 1309        | 107   | OBI Nail Salon             | 960 SF   |
| 1309        |       | AVAILABLE                  | 1,440 SF |
| 1325        | 100   | Crackers & Co. Cafe        | 4,800 SF |
| 1325        |       | AVAILABLE                  | 1,800 SF |