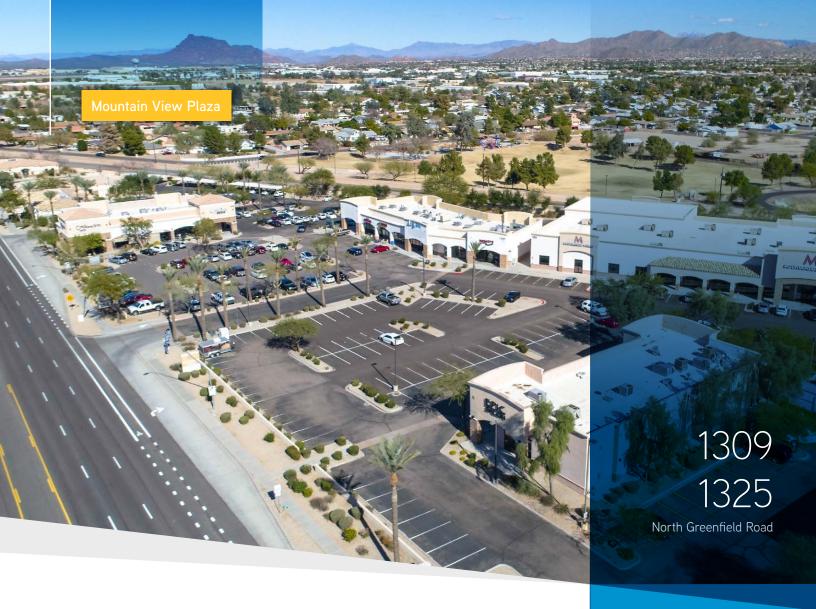

FOR LEASE | NEC Brown Road & Greenfield Road | Mesa, AZ

## **FOR LEASE** | NEC Brown Road & Greenfield Road | Mesa, AZ 1309 & 1325 North Greenfield Road

| Availabilit | У     |                            |          |
|-------------|-------|----------------------------|----------|
| Address     | Suite | Tenant                     | Size     |
| 1309        | 101   | Rosati's Pizza             | 1,286 SF |
| 1309        |       | AVAILABLE                  | 2,094 SF |
| 1309        | 104   | Greenfield Cleaners        | 1,978 SF |
| 1309        | 106   | Salsa Cabana Mexican Grill | 2,400 SF |
| 1309        | 107   | OBI Nail Salon             | 960 SF   |
| 1309        |       | AVAILABLE                  | 1,440 SF |
| 1325        | 100   | Crackers & Co. Cafe        | 4,800 SF |
| 1325        |       | AVAILABLE                  | 1,800 SF |