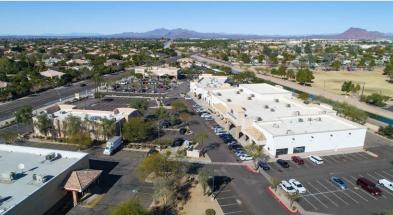

### Meet Mountain View Plaza.

Zoned LC

Timited Commercial)

±16,610 SF Gross Leasable Area

Built in 2003 & 2005

Average Household Income within 1 mile (2017) \$99,746

Total Population within 3 miles (2017) 105,021

### Photo Gallery

CLOCKWISE FROM TOP LEFT: View of center facing east // 1309 building // View of center facing north // 1325 building