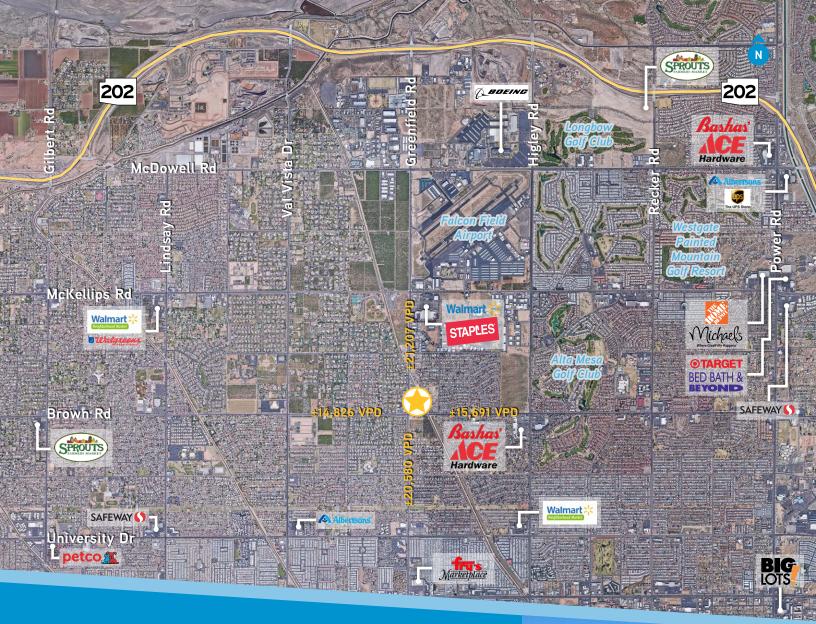

# Shop space available in the heart of North Mesa

- Dense, infill trade area in North Mesa, with more than 105,000 residents with an average household income of nearly \$71,000 in a 3-mile radius.
- Shopping center shadow-anchored by Mountainside Fitness.
- Attractive architecture and excellent visibility from Greenfield Road.
- Mountain View Plaza serves over 43,000 households within a 3-mile radius.
- Building and monument signage available fronting Greenfield Road
- ±2,094 SF former tanning salon (vanilla shell, 400A power)
- ±1,800 SF former boutique, end-cap
- ±1,440 SF end-cap space

### Meet Mountain View Plaza.

Zoned LC

Timited Commercial)

±16,610 SF Gross Leasable Area

Built in 2003 & 2005

Average Household Income within 1 mile (2017) \$99,746

Total Population within 3 miles (2017) 105,021

Occupation within 1 mile White Collar : 62.9% Blue Collar : 37.1%

Total Daytime Population within 3 miles (2017) 97,583