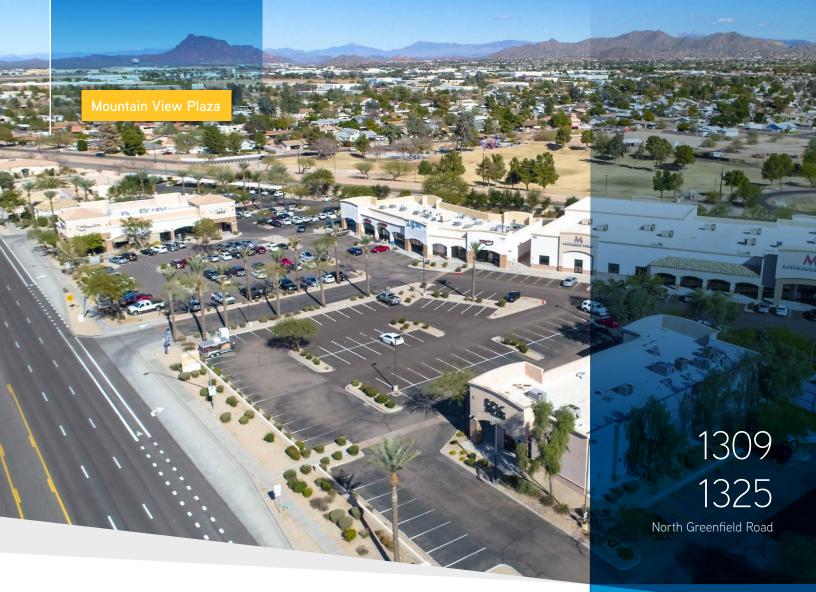

FOR LEASE | NEC Brown Road & Greenfield Road | Mesa, AZ

# Shop space available in the heart of North Mesa

- Dense, infill trade area in North Mesa, with more than 105,000 residents with an average household income of nearly \$71,000 in a 3-mile radius.
- Shopping center shadow-anchored by Mountainside Fitness.
- Attractive architecture and excellent visibility from Greenfield Road.
- Mountain View Plaza serves over 43,000 households within a 3-mile radius.

## Meet Mountain View Plaza.

Zoned LC

Timited Commercial)

±16,610 SF Gross Leasable Area

Built in 2003 & 2005

Average Household Income within 1 mile (2017) \$99,746

Total Population within 3 miles (2017) 105,021