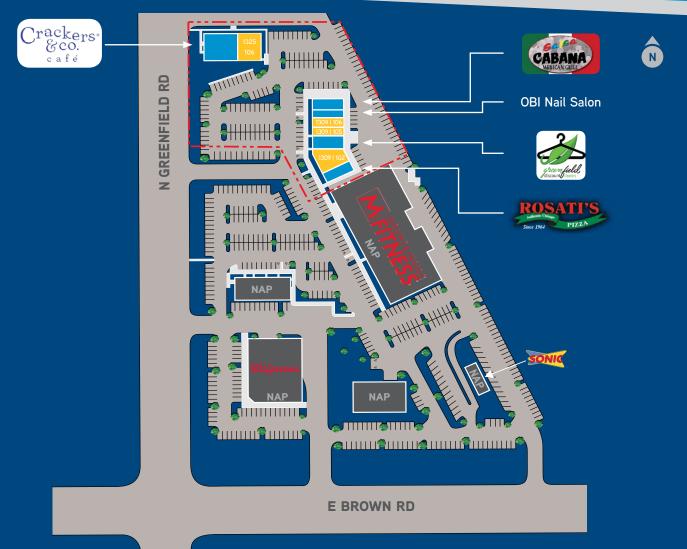

- Building and monument signage available fronting Greenfield Road
- ±1,200 SF former dry cleaner/ laundromat
- ±2,094 SF former tanning salon (vanilla shell, 400A power)
- ±1,800 SF former boutique, end-cap
- ±1,200 SF restaurant space

## **FOR LEASE** | NEC Brown Road & Greenfield Road | Mesa, AZ 1309 & 1325 North Greenfield Road

| Availabilit | :y    |                            |          |
|-------------|-------|----------------------------|----------|
| Address     | Suite | Tenant                     | Size     |
| 1309        | 101   | Rosati's Pizza             | 1,286 SF |
| 1309        |       | AVAILABLE                  | 2,094 SF |
| 1309        | 104   | Greenfield Cleaners        | 1,978 SF |
| 1309        |       | AVAILABLE                  | 1,200 SF |
| 1309        |       | AVAILABLE                  | 1,200 SF |
| 1309        | 107   | OBI Nail Salon             | 960 SF   |
| 1309        | 108   | Salsa Cabana Mexican Grill | 1,440 SF |
| 1325        | 100   | Crackers & Co. Cafe        | 4,800 SF |
| 1325        |       | AVAILABLE                  | 1,800 SF |