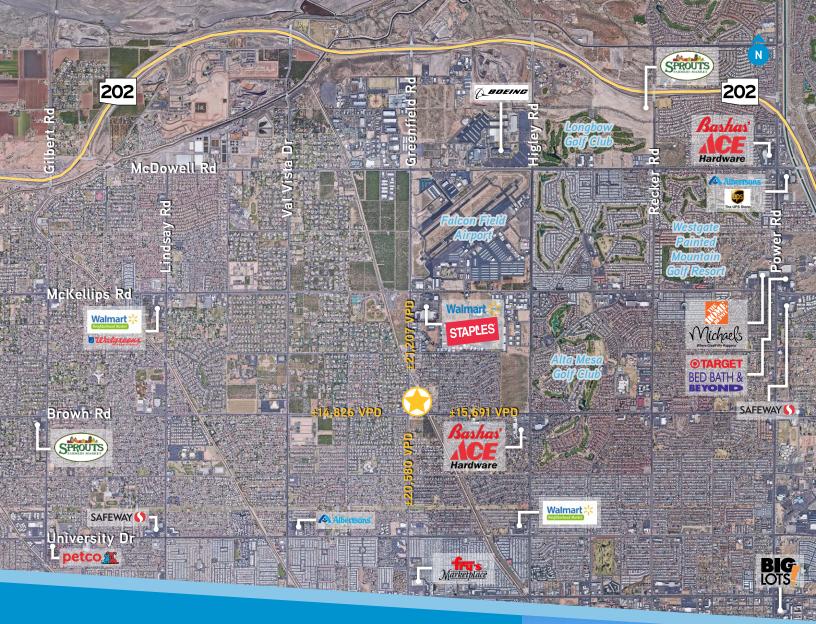

# Shop space available in the heart of North Mesa

- Dense, infill trade area in North Mesa, with more than 105,000 residents with an average household income of nearly \$71,000 in a 3-mile radius.
- Shopping center shadow-anchored by Mountainside Fitness.
- Attractive architecture and excellent visibility from Greenfield Road.
- Mountain View Plaza serves over 43,000 households within a 3-mile radius.

## Meet Mountain View Plaza.

Zoned LC

Timited Commercial)

±16,610 SF Gross Leasable Area

Built in 2003 & 2005

Average Household Income within 1 mile (2017) \$99,746

Total Population within 3 miles (2017) 105,021

Occupation within 1 mile White Collar : 62.9% Blue Collar : 37.1%

Total Daytime Population within 3 miles (2017) 97,583