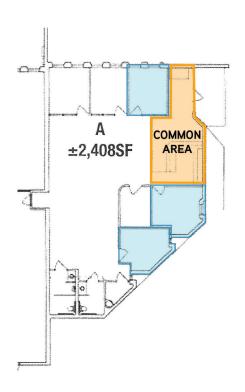

## Freestanding Office Building For Lease

Lease Rate: \$595/MonthLease Type: Full Service

> Available Space Suite A = Select office spaces for lease

Zoning: MX-M

## **Building Amenities**

- > Shared office space consisting of:
  - Direct outside entry
  - Reception area with built-in reception desk
  - Two private offices
  - Shared conference room
- > Building signage available
- > Great visibility from San Mateo Blvd.
  - 33.400 VPD
- > Perfect for an attorney, therapist, nonprofit, or any user who would benefit from colocation with a church