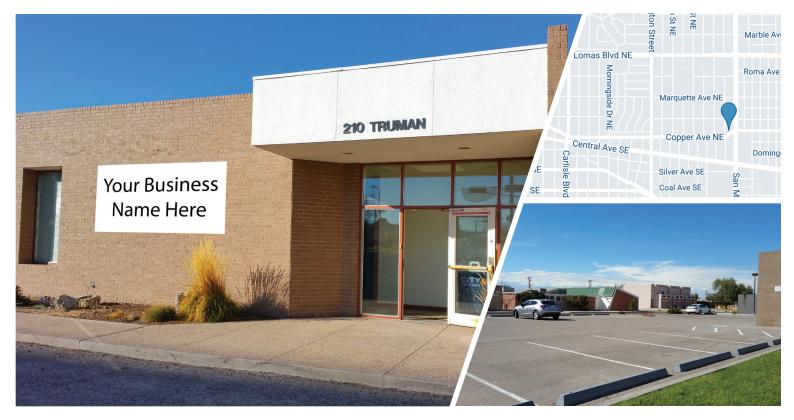

# Newly Renovated Office Building

210 TRUMAN ST. NE, SUITE A, ALBUQUERQUE, NM 87108

Accelerating success.

## Freestanding Office Building For Lease

Lease Rate: \$595/MonthLease Type: Full Service

> Available Space Suite A = Select office spaces for lease

Zoning: MX-M

## **Building Amenities**

- > Shared office space consisting of:
  - Direct outside entry
  - Reception area with built-in reception desk
  - Two private offices
  - Shared conference room
- > Building signage available
- > Great visibility from San Mateo Blvd.
  - 33.400 VPD
- > Perfect for an attorney, therapist, nonprofit, or any user who would benefit from colocation with a church