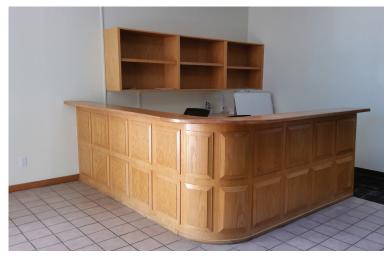

## **Building Amenities**

- > Shared office space consisting of:
  - Direct outside entry
  - Reception area with built-in reception desk
  - Two private offices
  - Shared conference room
- > Building signage available
- > Great visibility from San Mateo Blvd.
  - 33.400 VPD
- > Perfect for an attorney, therapist, nonprofit, or any user who would benefit from colocation with a church