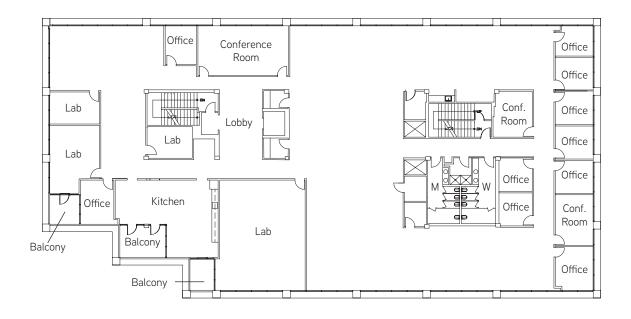

# **Available Space Summary**

| 3100 De La Cruz Blvd. |           |                                                                                           |
|-----------------------|-----------|-------------------------------------------------------------------------------------------|
| Suite 300             | 14,662 SF | 10 private offices, 3 conference room, 4 labs, large open area for cubicles, and kitchen. |
| 3120 De La Cruz Blvd  |           |                                                                                           |
| Suite 200             | 12,923 SF | Heavy private office buildout and break room                                              |
| 3130 De La Cruz Blvd  |           |                                                                                           |
| Suite 215             | 3,247 SF  | Training/classroom space                                                                  |
| 3150 De La Cruz Blvd  |           |                                                                                           |
| Suite 230             | 5,014 SF  | 3 offices, conference room, kitchen, open area                                            |
| 3160 De La Cruz Blvd  |           |                                                                                           |
| Suite 101             | 1,454 SF  | 2 private offices and open office area (Market ready suite!)                              |
| Suite 105             | 1,520 SF  | 2 private offices and open office area                                                    |

DION CAMPISI, SIOR +1 408 282 3875 dion.campisi@colliers.com CA License No. 01321946

3100 De La Cruz Blvd Suite 300 14,662 SF

DION CAMPISI, SIOR +1 408 282 3875 dion.campisi@colliers.com CA License No. 01321946