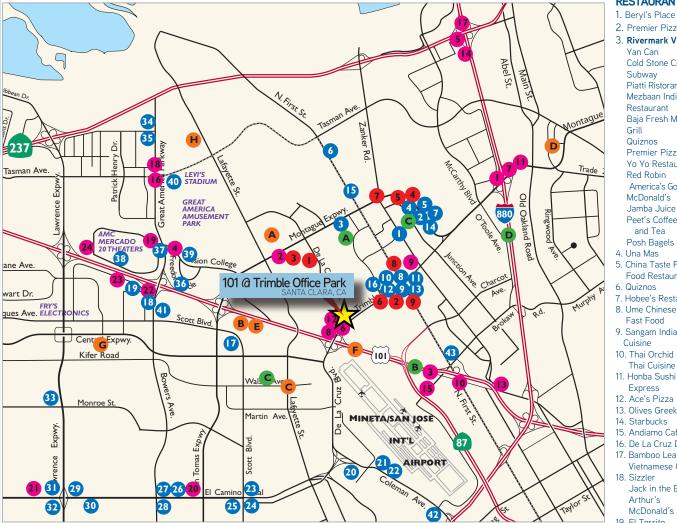

# **Amenities Map**

#### **RESTAURANTS**

- 3. Rivermark Village Yan Can
- Mezbaan Indian Restaurant
- Baja Fresh Mexican Grill Quiznos Premier Pizza Inc.
- McDonald's Jamba Juice Peet's Coffee
- Posh Bagels 4. Una Mas

- 8. Ume Chinese Fast Food
- 9. Sangam Indian Cuisine
- 10. Thai Orchid Thai Cuisine
- Express
- 12. Ace's Pizza 13. Olives Greek Cafe
- 14. Starbucks
- 15. Andiamo Cafe 16. De La Cruz Deli
- 17. Bamboo Leaf
- Vietnamese Cuisine 18. Sizzler
- Jack in the Box Arthur's McDonald's
- 19. El Torrito

20. McDonald's

(near Costco)

21. Panang Village

22. Coleman Still

23. Andy's BBQ

24. Noah's Bagels

Una Mas

25. Pho Thanh

26. El Pollo Loco

27. Sushi Sushi

99 Chicken

Hana Maki

Pizza Hut

Yang Pyung

Cactus Fresh

28. Peacock Indian

King Noodle

Treva Sushi

El Camino

33. Vito's Famous

Paris Baguette

Mongolian BBQ

Bombay Garden

Cuisine

30. Pho Hoa

31. Starbucks

32. Taco Bell

29. Chili's

Jamba Juice

Korea House

- 1. Beryl's Place
- 2. Premier Pizza
- Cold Stone Creamery Subway Piatti Ristorante Bar

- Yo Yo Restaurant Red Robin America's Gourmet
- and Tea
- 5. China Taste Fast Food Restaurant
- 6. Quiznos
- 7. Hobee's Restaurant
  - - Pizza 34. Taco Bell
      - 35. KFC Togo's
        - 36. Pedro's Birk's
      - 37. IHOP
      - Bennigan's House of Bagels Round Table Pizza
      - 38. Tomatina Jamba Juice Sushi Yoyo Ben & Jerry's Taxi's Restaurant Starbucks

- 39. Parcel 104 40. La Fontana
- 41. Specialty's Bakery 42. In-N-Out Burger
- 43. McDonald's

#### HOTELS

- 1. Beverly Heritage Hotel
- 2. Sierra Suites
- 3. Doubletree Hotel San Jose
- 4. Marriott-Santa Clara
- 5. Homestead Studio Suites Hotel
- 6. Best Western
- Gateway 7. Sheraton San Jose Hotel
- 8. Biltmore Hotel & Suites Silicon Valley
- 9. Homewood Suites San Jose
- 10. Fairfield Inn -San Jose Airport
- 11. Sleep Inn Silicon Valley
- 12. Sodexho Marriott 13. Staybridge Suites
- San Jose 14. Crowne Plaza San
- Jose Silicon Valley
- 15. Courtyard by Marriott 16. Hilton Santa Clara

17. Hilton Garden

Inn-Milpitas

18. Hyatt Regency

Center

Clara

Clara

Santa Clara/Santa

Clara Convention

19. Holiday Inn Santa

20. Howard Johnsons

Granada Inn Santa

A. Curves

B. Gold's Gym

- F. Club One

21. Vagabond Inn

24. Ramada Inn

**BANKS** 

22. Embassy Suites

23. The Plaza Suites

1. Wells Fargo Bank

2. Bank of America

3. Keypoint Credit

5 Meriwest Credit

6. Fremont Bank

7. Wells Fargo Bank

8. Wells Fargo Bank

9. Comerica Bank

MAIL SERVICE

A. Postal Annex

B. FedEx Office

Ship Center

C. US Post Office

D. California Mailing

**HEALTH CLUBS** 

Service Inc.

Union

Union

4. Chase Bank

and Tennis Club

DION CAMPISI, SIOR +1 408 282 3875 dion.campisi@colliers.com CA License No. 01321946