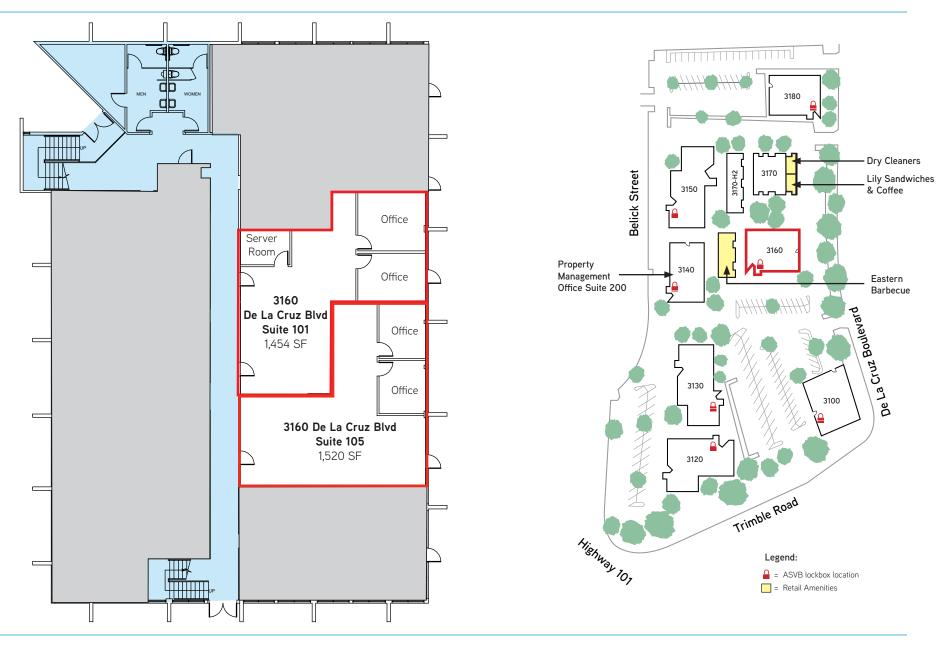

# **Available Space Summary**

| 3100 De La Cruz Blvd. |           |                                                                                           |
|-----------------------|-----------|-------------------------------------------------------------------------------------------|
| Suite 300             | 14,662 SF | 10 private offices, 3 conference room, 4 labs, large open area for cubicles, and kitchen. |
| 3120 De La Cruz Blvd  |           |                                                                                           |
| Suite 200             | 12,923 SF | Heavy private office buildout and break room                                              |
| 3130 De La Cruz Blvd  |           |                                                                                           |
| Suite 215             | 3,247 SF  | Training/classroom space                                                                  |
| 3150 De La Cruz Blvd  |           |                                                                                           |
| Suite 230             | 5,014 SF  | 3 offices, conference room, kitchen, open area                                            |
| 3160 De La Cruz Blvd  |           |                                                                                           |
| Suite 101             | 1,454 SF  | 2 private offices and open office area (Market ready suite!)                              |
| Suite 105             | 1,520 SF  | 2 private offices and open office area                                                    |