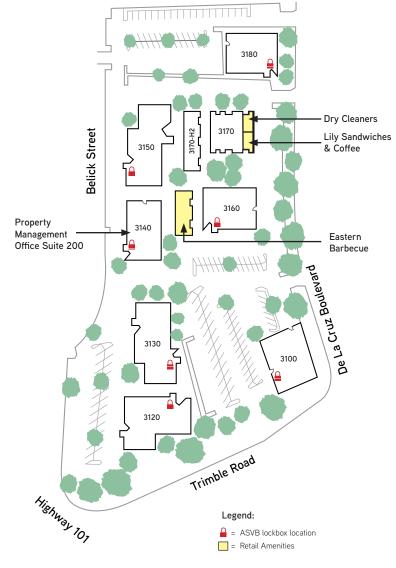

#### **Amenities**

- Free conference facilities
- Eastern Barbecue and Lily Sandwiches & Coffee on-site
- On-site dry cleaners
- On-site property management
- FedEx and UPS drop boxes
- Rivermark Village: 1 mile
- Bay Club: 3 miles
- Mercado Santa Clara: 3 miles