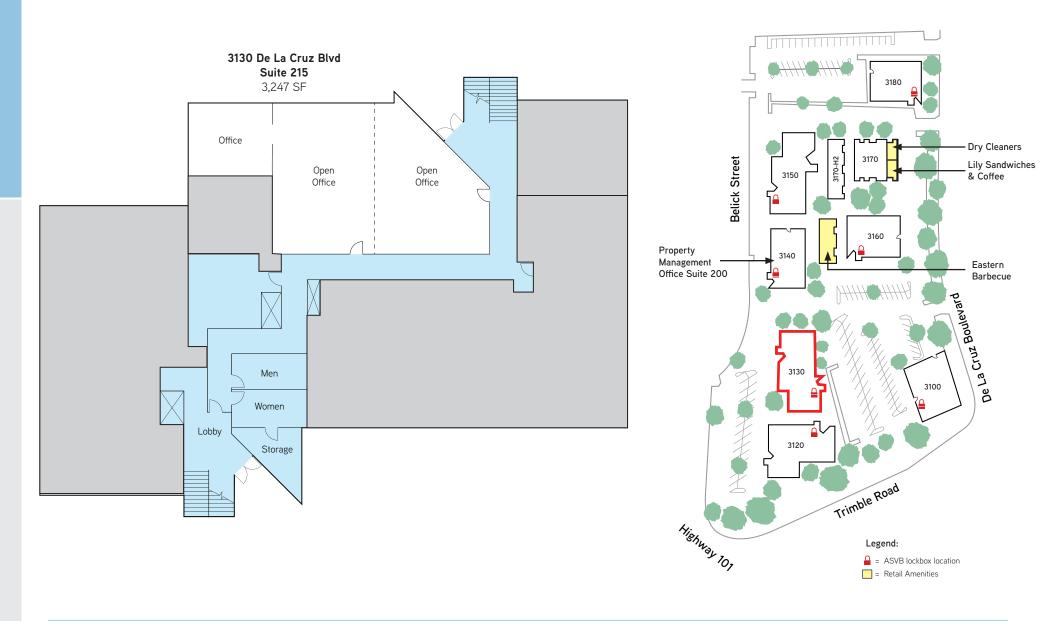

# **Available Space Summary**

| 3100 De La Cruz Blvd. |           |                                                                                           |
|-----------------------|-----------|-------------------------------------------------------------------------------------------|
| Suite 300             | 14,662 SF | 10 private offices, 3 conference room, 4 labs, large open area for cubicles, and kitchen. |
| 3120 De La Cruz Blvd  |           |                                                                                           |
| Suite 200             | 12,923 SF | Heavy private office buildout and break room                                              |
| 3130 De La Cruz Blvd  |           |                                                                                           |
| Suite 215             | 3,247 SF  | Training/classroom space                                                                  |
| 3150 De La Cruz Blvd  |           |                                                                                           |
| Suite 230             | 5,014 SF  | 3 offices, conference room, kitchen, open area                                            |
| 3160 De La Cruz Blvd  |           |                                                                                           |
| Suite 101             | 1,454 SF  | 2 private offices and open office area (Market ready suite!)                              |
| Suite 105             | 1,520 SF  | 2 private offices and open office area                                                    |