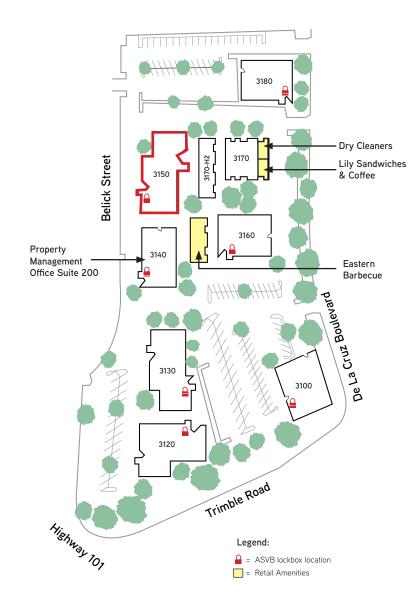

#### **Amenities**

- Free conference facilities
- Eastern Barbecue and Lily Sandwiches & Coffee on-site
- On-site dry cleaners
- On-site property management
- FedEx and UPS drop boxes
- Rivermark Village: 1 mile
- Bay Club: 3 miles
- Mercado Santa Clara: 3 miles