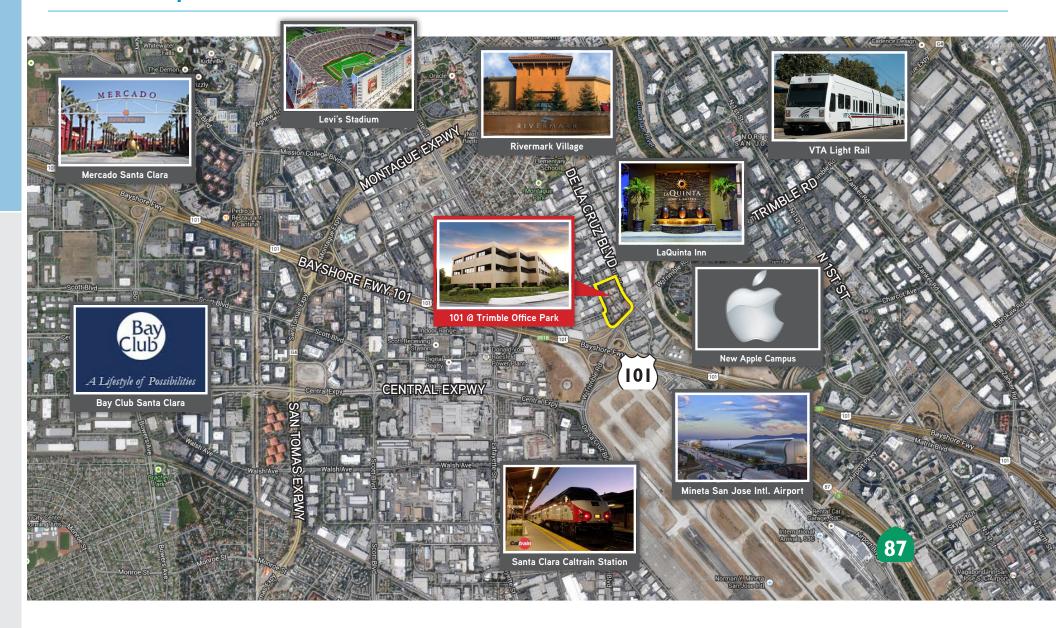

# **Aerial Map**

DION CAMPISI, sior +1 408 282 3875 dion.campisi@colliers.com CA License No. 01321946 PAIGE GAMMON +1 408 282 3918 paige.gammon@colliers.com CA License No. 01866062

101 @ Trimble Office Park SANTA CLARA, CA

#### Location

- Desirable Santa Clara location
- Levi's Stadium: 4 miles
- Freeway exposure
- Immediate access to Highway 101
- Close access to Highways 87, 237,880 and 280
- San Jose International Airport: 3 miles
- Santa Clara Caltrain Station: 3 miles

#### **Amenities**

- Free conference facilities
- Eastern Barbecue and Lily Sandwiches & Coffee on-site
- On-site dry cleaners
- On-site property management
- FedEx and UPS drop boxes
- Rivermark Village: 1 mile
- Bay Club: 3 miles
- Mercado Santa Clara: 3 miles