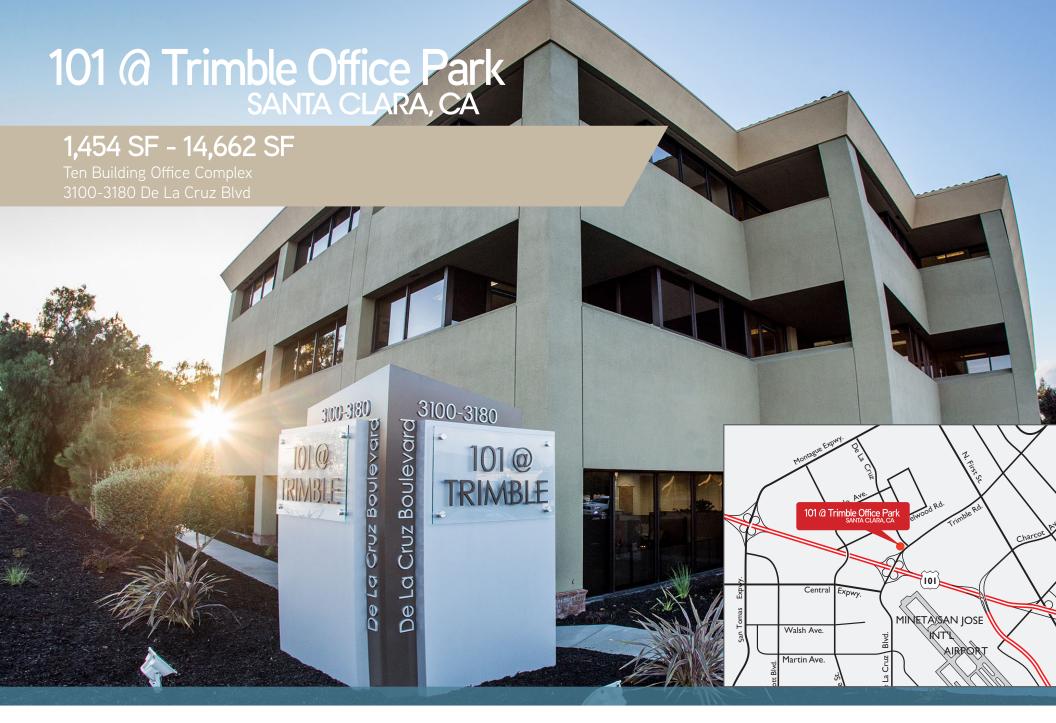

# **Building Project Features**

#### Highlights

- ±190,000 SF
- 10 building office/retail project
- Internet Service Providers include Comcast, AT&T, and WiLine
- AT&T has fiber to all buildings
- Exterior signage available
- · Exterior and interior improvements underway
- 3/1,000 free parking

#### Location

- Desirable Santa Clara location
- Levi's Stadium: 4 miles
- Freeway exposure
- Immediate access to Highway 101
- Close access to Highways 87, 237,880 and 280
- San Jose International Airport: 3 miles
- Santa Clara Caltrain Station: 3 miles

#### **Amenities**

- Free conference facilities
- Eastern Barbecue and Lily Sandwiches & Coffee on-site
- On-site dry cleaners
- On-site property management
- FedEx and UPS drop boxes
- Rivermark Village: 1 mile
- Bay Club: 3 miles
- Mercado Santa Clara: 3 miles