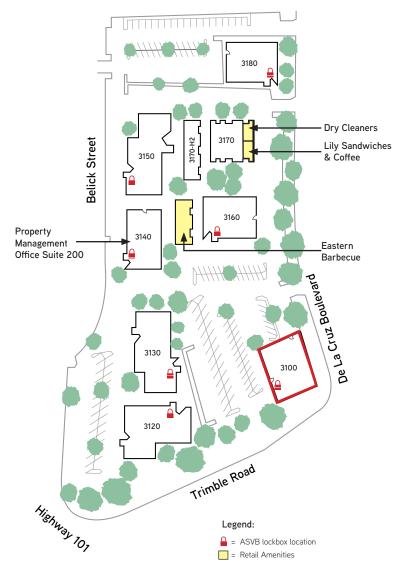

#### **Amenities**

- Free conference facilities
- Eastern Barbecue and Lily Sandwiches & Coffee on-site
- On-site dry cleaners
- On-site property management
- FedEx and UPS drop boxes
- Rivermark Village: 1 mile
- Bay Club: 3 miles
- Mercado Santa Clara: 3 miles