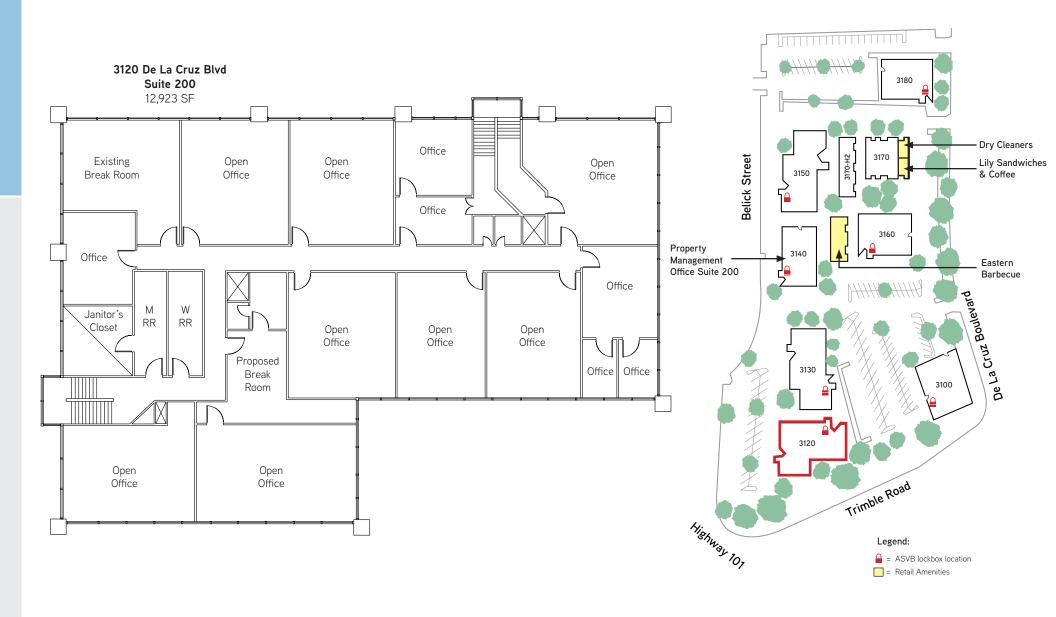

# **Available Space Summary**

| 3100 De La Cruz Blvd. |           |                                                                                           |
|-----------------------|-----------|-------------------------------------------------------------------------------------------|
| Suite 300             | 14,662 SF | 10 private offices, 3 conference room, 4 labs, large open area for cubicles, and kitchen. |
| 3120 De La Cruz Blvd  |           |                                                                                           |
| Suite 200             | 12,923 SF | Heavy private office buildout and break room                                              |
| 3130 De La Cruz Blvd  |           |                                                                                           |
| Suite 215             | 3,247 SF  | Training/classroom space                                                                  |
| 3150 De La Cruz Blvd  |           |                                                                                           |
| Suite 230             | 5,014 SF  | 3 offices, conference room, kitchen, open area                                            |
| 3160 De La Cruz Blvd  |           |                                                                                           |
| Suite 101             | 1,454 SF  | 2 private offices and open office area (Market ready suite!)                              |
| Suite 105             | 1,520 SF  | 2 private offices and open office area                                                    |