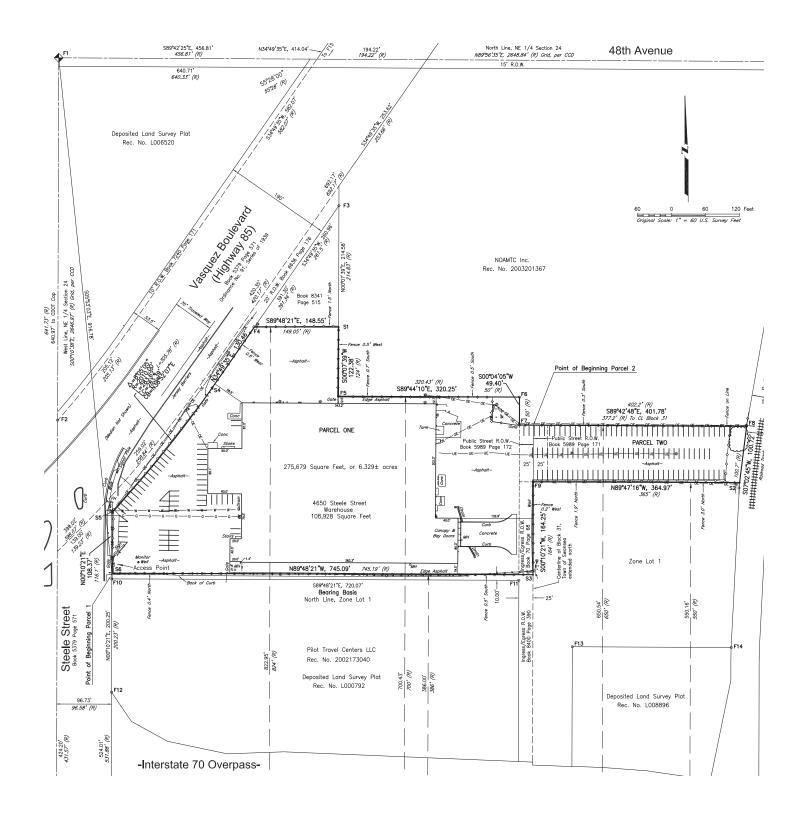

# **Property Information**

- Confidential. All property showings are by appointment only and can be scheduled directly with the Listing Broker(s).
- > Sale Price: \$8,900,000.00
- > Lease Rate: Negotiable
- > 50,000 to 108,928 SF available with Yard
- > 108,928 SF
- > 8,800 SF mezzanine not included in total space available
- 6.406 acres with possible potential for more
- > Zoning: I-A-OU-2
- > Frontage on new I-70 redevelopment
- > Power: Heavy
- Loading: Multiple Docks and 2 Drive-Ins
- > Office: Approximately 12,000 SF
- > Clear Height: 14' to 22' 4"
- > Sprinkler: Wet System
- Redevelopment Opportunity
- > Huge monument sign facing I-70
- New roof completed August 1, 2017 SPF (Sprayed Polyurethane Foam) with Astec Reflective Coating. Ten (10) year labor & material warranty which is transferable to buyer