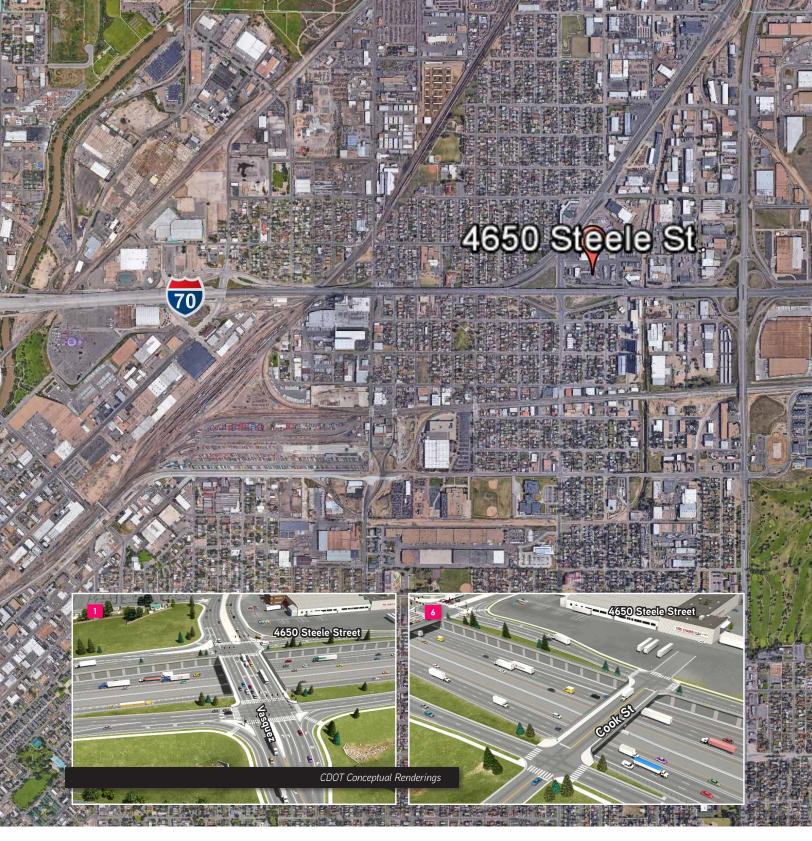

# FOR SALE OR LEASE > 108,928 SF

# Sale Price: \$8,900,000.00 4650 Steele Street DENVER, CO 80216

TIRE CHAINS



- multipl

TIM SHAY 303 283 4594 tim.shay@colliers.com

4643 South Ulster Street Suite 1000 Denver, CO 80237 303 745 5800 303 745 5888 fax www.colliers.com/denver

CDOT Conceptual Rendering

ele Street

HHI

MNAL



The information contained herein has been obtained from sources we deem reliable. While we have no reason to doubt its accuracy, we do not guarantee it.





# FOR SALE OR LEASE > 108,928 SF

# 4650 Steele Street DENVER, CO 80216





# **Property Information**

- Confidential. All property showings are by appointment only and can be scheduled directly with the Listing Broker(s).
- > Sale Price: \$8,900,000.00
- > Lease Rate: Negotiable
- > 50,000 to 108,928 SF available with Yard
- > 108,928 SF
- > 8,800 SF mezzanine not included in total space available
- 6.406 acres with possible potential for more
- > Zoning: I-A-OU-2
- > Frontage on new I-70 redevelopment
- > Power: Heavy
- Loading: Multiple Docks and 2 Drive-Ins
- > Office: Approximately 12,000 SF
- > Clear Height: 14' to 22' 4"
-