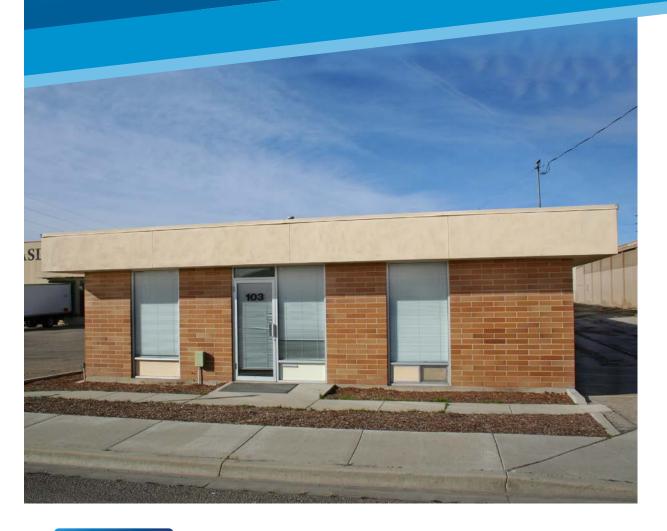

## FOR<br/>LEASE103 N CURTIS ROADCURTIS RD & FRANKLIN ST | BOISE, ID

## **PROPERTY INFORMATION**

| Property Type: | Freestanding building        |
|----------------|------------------------------|
| Building Size: | 1,156 SF                     |
| Land Size:     | 0.11                         |
| Zoning:        | M-1D                         |
| Lease Type:    | FSEJ (tenant pays utilities) |
| Lease Rate:    | \$1,300 per month            |

## **HIGHLIGHTS**

- » Rare small free-standing building
- » 4 private offices
- » Excellent street exposure
- » Great freeway access

| Demographics     | 1 Mile   | 3 Miles  | 5 Miles  |
|------------------|----------|----------|----------|
| Population       | 14,483   | 102,452  | 223,189  |
| Avg. Income      | \$42,408 | \$58,119 | \$72,553 |
| Total Businesses | 1,398    | 8,363    | 13,692   |