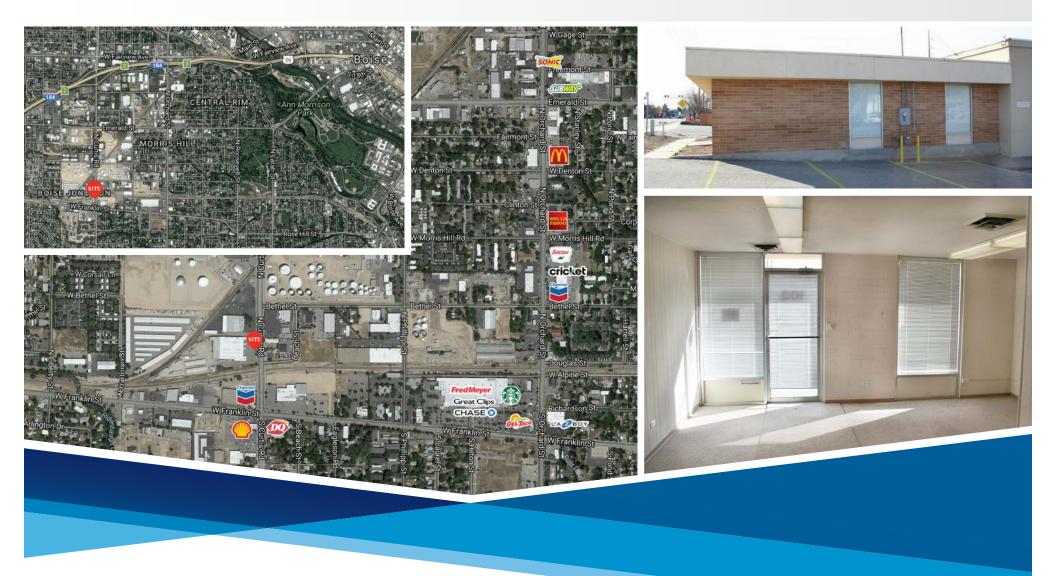

## **HIGHLIGHTS**

- » Rare small free-standing building
- » 4 private offices
- » Excellent street exposure
- » Great freeway access

| Demographics     | 1 Mile   | 3 Miles  | 5 Miles  |
|------------------|----------|----------|----------|
| Population       | 14,483   | 102,452  | 223,189  |
| Avg. Income      | \$42,408 | \$58,119 | \$72,553 |
| Total Businesses | 1,398    | 8,363    | 13,692   |