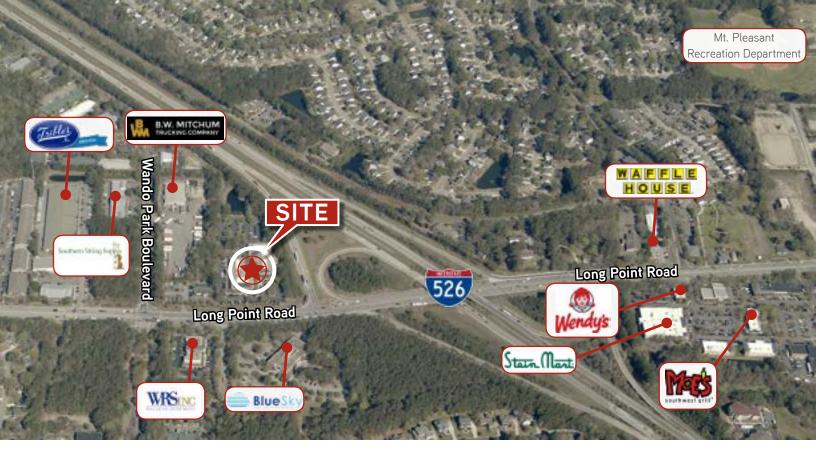

- ±1,991 SF office space
- Layout includes reception area, 5 private offices, work area and break area
- Sublease through June 30, 2019
- Year built: 1998