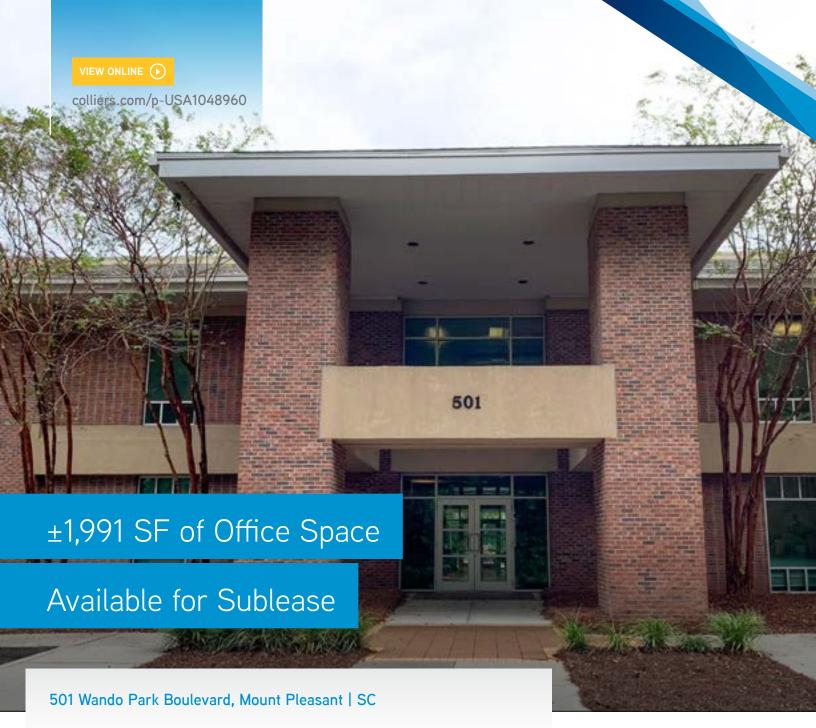

- ±1,991 SF office space
- Layout includes reception area, 5 private offices, work area and break area
- Sublease through June 30, 2019
- Year built: 1998