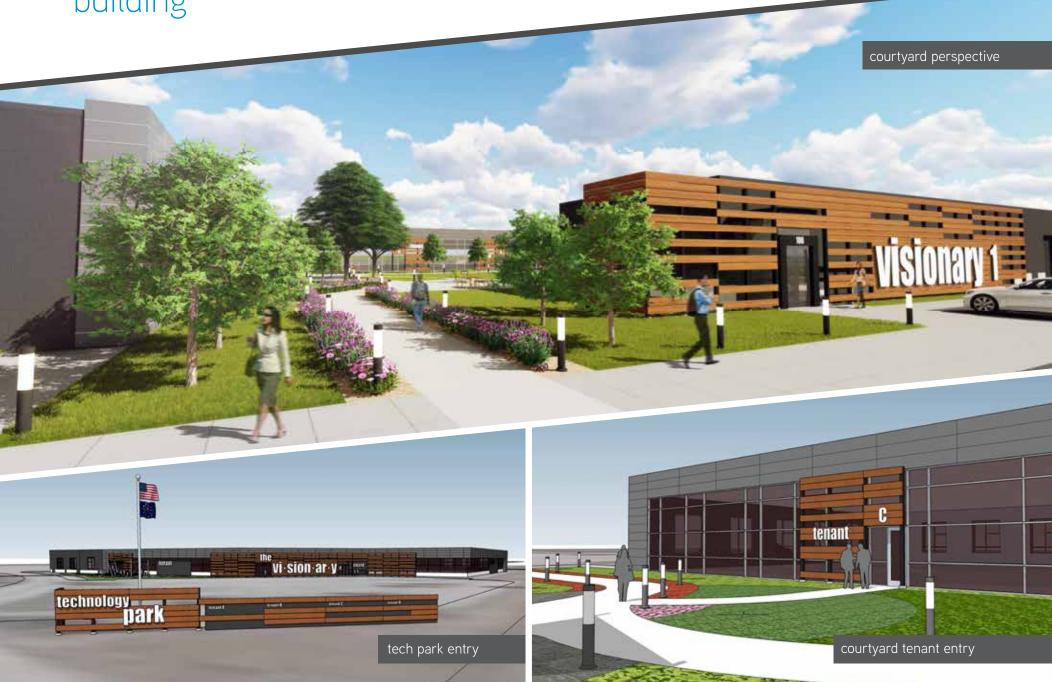

## the visionary building

12115 visionary way

the visionary building

12115 visionary way

Strong connectivity to Launch Fishers incubator/co-working space, Indiana IoT Lab - Fishers, and Downtown Nickel Plate District...

- One-of-a-kind progressive office development
- Natural light via large windows and skylights
- Green space amenity areas
- Common meeting and conference spaces
- Bike share program
- Abundant parking
- On-site deli with beer/wine and outdoor seating (pending)
- In the heart of Technology Park, Fishers, Indiana
- · Campus like setting
- Certified Tech Park designation