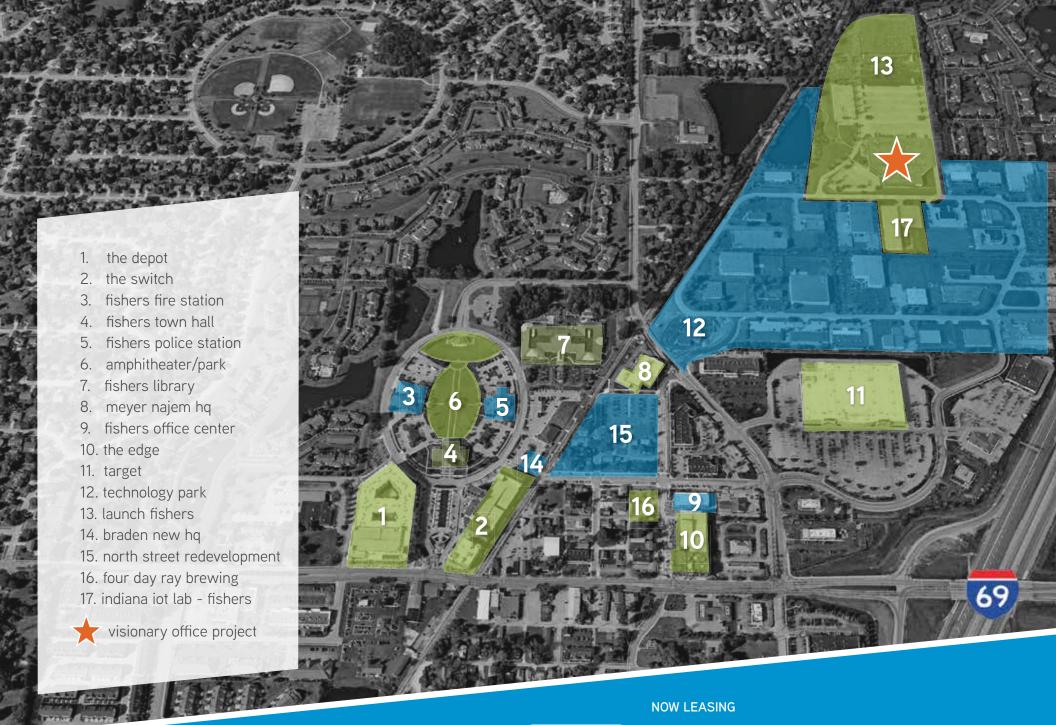

## the visionary building

12115 visionary way

the visionary building

12115 visionary way

Strong connectivity to Launch Fishers incubator/co-working space, Indiana IoT Lab - Fishers, and Downtown Nickel Plate District...

## block plan

Block plan is conceptual and can be reconfigured to accommodate smaller and larger needs.

rich forslund rich.j.forslund@colliers.com 317.713.2172 matt langfeldt matt.langfeldt@colliers.com 317.713.2713