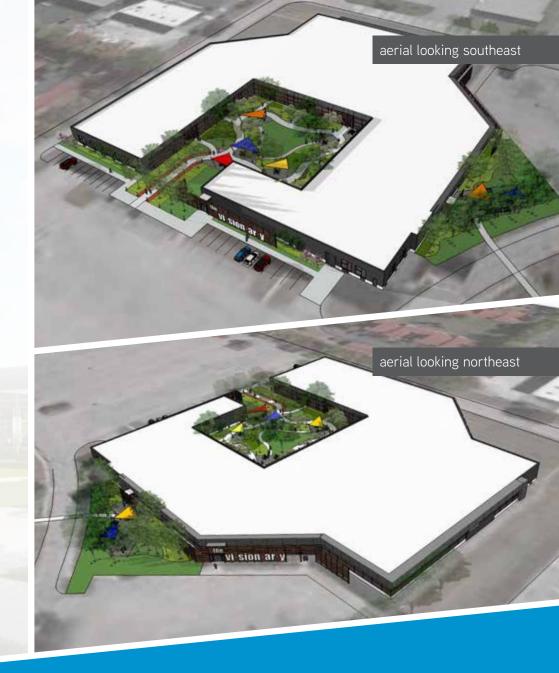

- One-of-a-kind progressive office development
- Natural light via large windows and skylights
- Green space amenity areas
- Common meeting and conference spaces
- Bike share program
- Abundant parking
- On-site deli with beer/wine and outdoor seating (pending)
- In the heart of Technology Park, Fishers, Indiana
- · Campus like setting
- Certified Tech Park designation