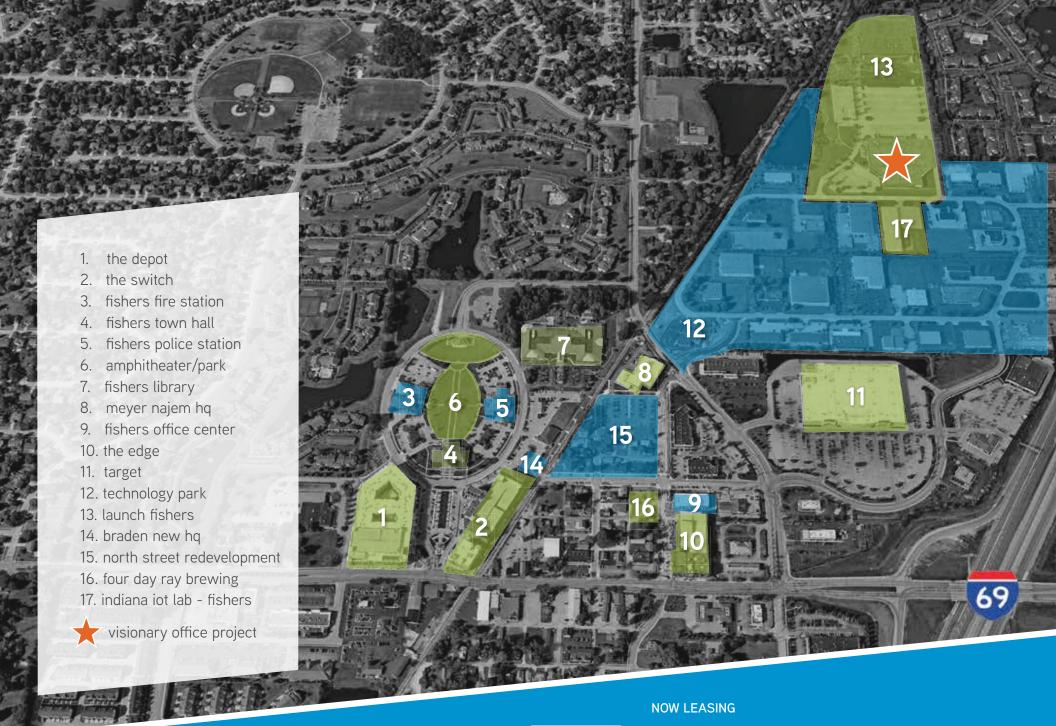

## the visionary building

12115 visionary way

the visionary building

12115 visionary way

Strong connectivity to Launch Fishers incubator/co-working space, Indiana IoT Lab - Fishers, and Downtown Nickel Plate District...

## block plan

Block plan is conceptual and can be reconfigured to accommodate smaller and larger needs.

rich forslund rich.j.forslund@colliers.com 317.713.2172 matt langfeldt matt.langfeldt@colliers.com 317.713.2713