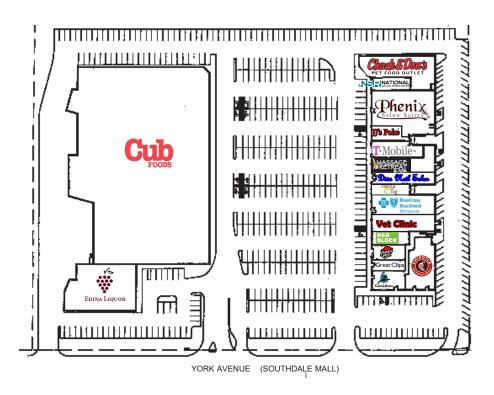

# **YORKDALE SHOPPES** > SITE PLAN

## SITE INFORMATION

6801-6823 York Ave S | Edina, MN 55435 > Location

> **Description** Retail Center anchored by Cub Foods

Year Built 1972 w/ multiple renovations - most recent 2010

Access Fully signalized intersection - across from Southdale

#### **TENANTS**