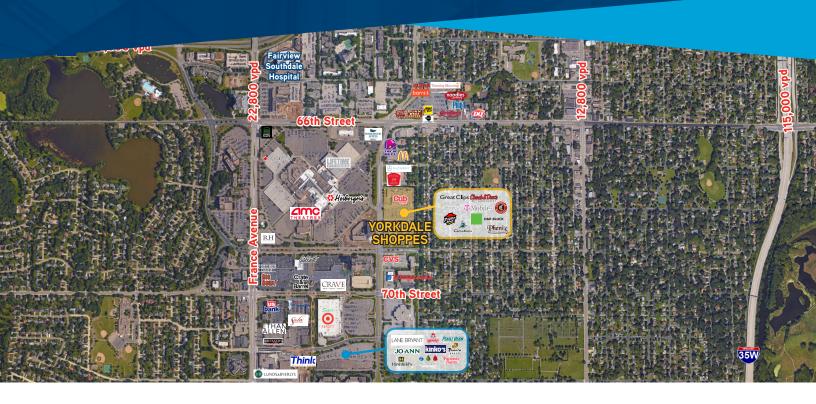

# Yorkdale Shoppes

801-6823 York Avenue | Edina, MN 55435

Accelerating success.

# **COMMENTS**

Anchored by Cub Foods, and located directly across from Southdale Mall at a signalized intersection, Yorkdale Shoppes is a high traffic, well performing center with immediate availability. Pylon signage is available to qualified premises.

## **AREA TENANTS**