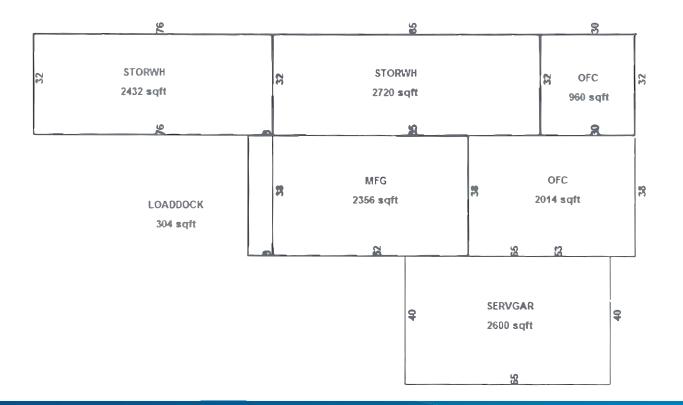

## Additional Comments:

The owner currently utilizes 6,970 SF of space (service garage: 2,600 SF, MFG area: 2,356 SF and the south office space: 2,014 SF). The owner would like to lease back the service garage (2,600 SF) and some office space (approximately 500 SF) for fiveseven years at \$17.00 PSF/YR/NNN. The owner will completely vacate if necessary to complete a sale. The tenant (1-800-Radiator) currently leases the remaining building area (6,112 SF) plus the metal building (2,000 SF). The tenant pays \$4,978.40 a month plus one-half of the property taxes and one-half of the building utilities. The lease expires February 23, 2019.