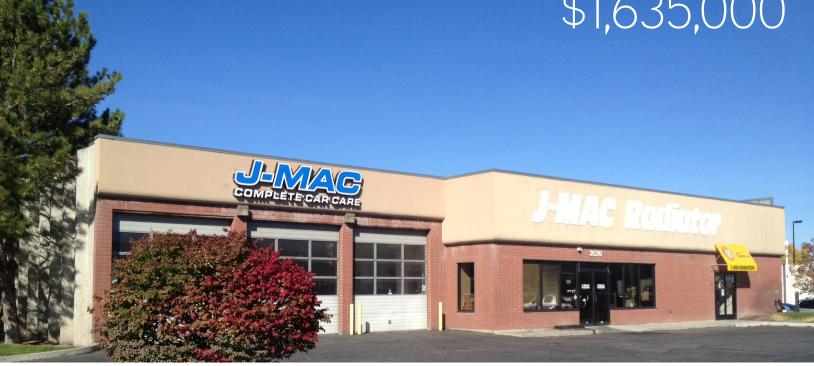

## FOR SALE > RETAIL/OFFICE/WAREHOUSE SPACE AUTO SERVICE BUILDING

3520 S STATE STREET SOUTH SALT LAKE, UTAH

Asking Price: \$1,635,000

#### High State Street Exposure

Average Daily Traffic 22,000

Near I-15 at 3300 S & I-215 at 2400 S State St.

Reagan Sign Lease in place

Includes vacant older home