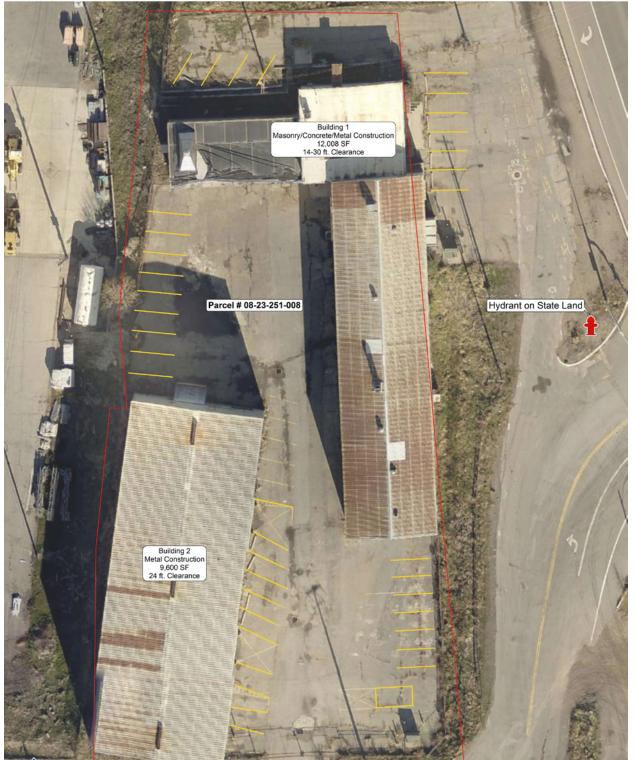

## **Property Information**

| Retail automotive Shop | 2,600 SF   |  |
|------------------------|------------|--|
| Office                 | 2,974 SF   |  |
| Warehouse/Shop         | 7,508 SF   |  |
| Total Building Size    | 13,082 SF  |  |
| Metal Storage Building | 1,200 SF   |  |
| Retail Automotive Shop |            |  |
| Drive-thru Bays:       | 3          |  |
| Bay Access:            | 6 GL Doors |  |

### Building

| Power:                           | 400A/240/3<br>Phase            |
|----------------------------------|--------------------------------|
| Built:                           | 1991                           |
| Sprinklers:                      | None                           |
| Construction:                    | Masonry/<br>Block/<br>Concrete |
| Central air/heat in office areas | 6 GL Doors                     |
| Parcel size:                     | 1.03 acre                      |
| Zoning:                          | CC                             |
| Frontage:                        | 123.9′                         |