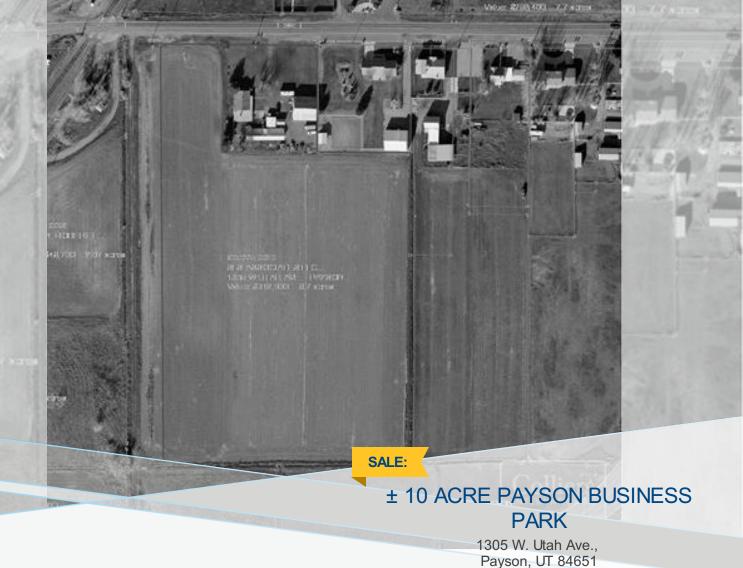

BUILDING SIZE: 9.70 ACRE, LOT SIZE: 9.70 ACRE SALE PRICE (\$): 1,000,000

- Will subdivide
- Business Park zoning permits Light Industrial, Manufacturing, Showroom Warehouse
- Post-Performance Incentives may be available
- Co-Tenants include Tempkin International, Liberty Safe, and Rocky Mountain ATV
- All utilities in place