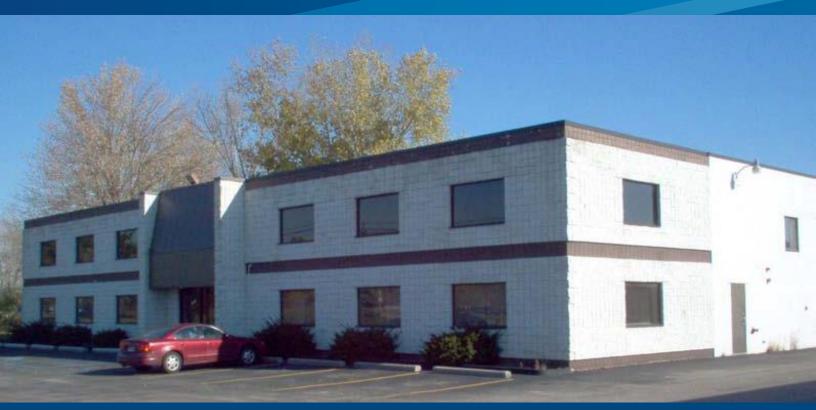

12655 BEECH DALY | TAYLOR, MICHIGAN

#### > PROPERTY HIGHLIGHTS

- 25,000 Total Square Feet
- 2,500 Square Feet of Office
- Well Maintained Freestanding Building
- Lease Rate Includes Approximately Two Acres
- ± 2,500 Square Feet of Mezzanine Storage Space (Not Included Square Footage)
- 18' Clear Height in Warehouse

#### > HIGHLIGHTS

- 25,000 Square Feet Total
- 2,500 Square Feet of Office
- Well Maintained Freestanding Building
- Lease Rate Includes Approximately Two Acres
- ± 2,500 Square Feet of Mezzanine Storage Space (Not Included Square Footage)
- 18' Clear Height in Warehouse