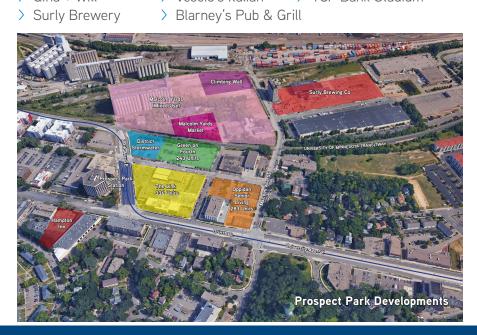

### **AREA TENANTS**

- > University of MN
- > Target Express
- > Jersey Mike's
- > Annie's,
- > US Bank
- > Starbucks
- > Gina + Will

- > Potbelly
- > Qdoba
- > Waxing the City
- > Kitty Cat Klub
- > Espresso Royale
- > Varsity Theater
- > Vescio's Italian
- > Five Guys
- > Loring Pasta Bar
- > One Two Three Sushi
- > The Purple Onion
- > Goldy's Locker Room
- > Burrito Loco
  - > TCF Bank Stadium