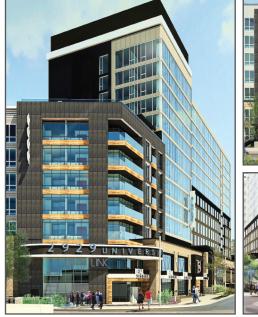

## COMMENTS

The Link will be a vibrant grocery anchored mixed use developed along heavily traveled University Ave in Minneapolis. This development is anchored by Fresh Thyme Farmers Market and conveniently located at the green line's Prospect Park Station. The project consist of 37,246 SF of retail and 336 apartment units. This is a great opportunity for restaurants and retailers to serve not only the 50,000 plus students on the University of Minnesota Campus, but the very densely populated residual and commercial sectors surrounding the site.