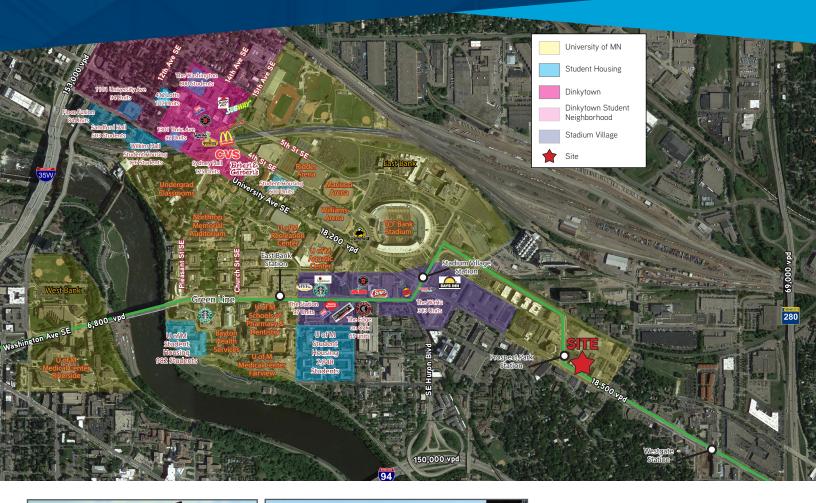

#### SITE INFORMATION

| Location    | 2929 University Ave SE   Minneapolis, MN |
|-------------|------------------------------------------|
| Description | Grocery Anchored Urban Retail            |
| Available   | Fall 2017                                |
| Zoning      | Commercial District                      |

#### **TRAFFIC COUNTS**

University Ave 18,500 cars per day \*Source: Minnesota Department of Transportation 2015 Study Averages are per day total cars

## ANCHOR TENANTS

> Fresh Thyme Farmers Market

### **AREA TENANTS**

- > University of MN
- > Target Express
- > Jersey Mike's
- > Annie's,
- > US Bank
- > Starbucks
- > Gina + Will

- > Potbelly
- > Qdoba
- > Waxing the City
- > Kitty Cat Klub
- > Espresso Royale
- > Varsity Theater
- > Vescio's Italian
- > Five Guys
- > Loring Pasta Bar
- > One Two Three Sushi
- > The Purple Onion
- > Goldy's Locker Room
- > Burrito Loco
  - > TCF Bank Stadium

## COMMENTS

The Link will be a vibrant grocery anchored mixed use developed along heavily traveled University Ave in Minneapolis. This development is anchored by Fresh Thyme Farmers Market and conveniently located at the green line's Prospect Park Station. The project consist of 37,246 SF of retail and 336 apartment units. This is a great opportunity for restaurants and retailers to serve not only the 50,000 plus students on the University of Minnesota Campus, but the very densely populated residual and commercial sectors surrounding the site.