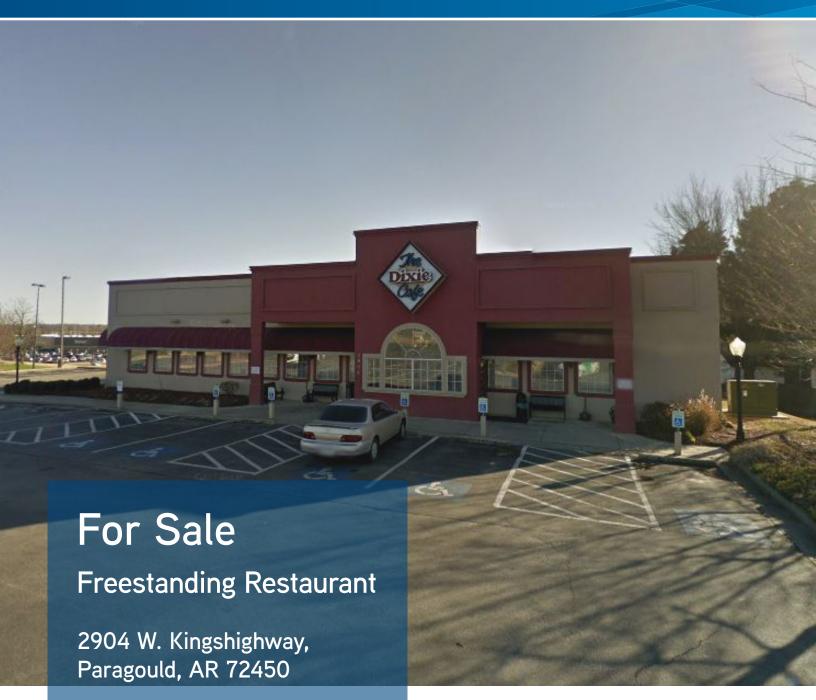

## KEY FEATURES/HIGHLIGHTS

> Building area: approx. 7,144 SF

> Lot size: approx. 1.8 AC

> Sale price: \$1,095,000

- Excellent visibility and accessibility from Kingshighway
- > Traffic count: approximately 20,000 vehicles per day on W Kingshighway
- > Walmart outparcel
- > Approximately 127 parking spaces
- > Building plans available on request

# FOR SALE > Restaurant in Paragould