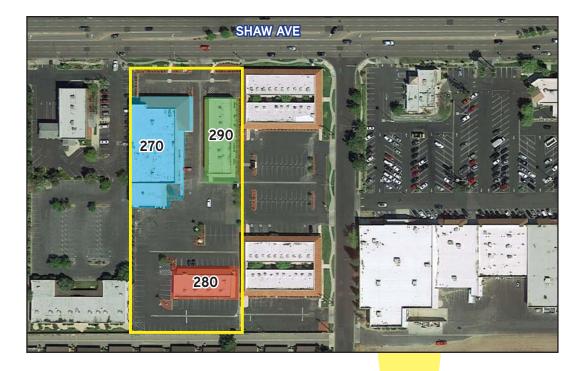

## 270, 280 & 290 Shaw Avenue, Clovis, CA

AERIAL

This document has been prepared by Colliers International for advertising and general information only. Colliers International makes no guarantees, representations or warranties of any kind, expressed or implied, regarding the information including, but not limited to, warranties of content, accuracy and reliability. Any interested party should undertake their own inquiries as to the accuracy of the information. Colliers International excludes unequivocally all inferred or implied terms, conditions and warranties arising out of this document and excludes all liability for loss and damages arising there from. This publication is the copyrighted property of Colliers International and/or its licensor(s). ©2017. All rights reserved.