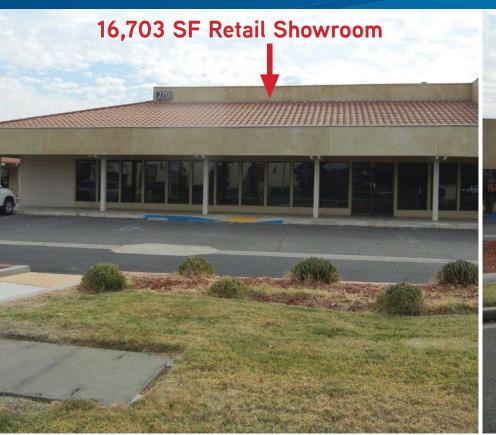

# Property Summary > Office/Retail Space

Professionally maintained office or retail property. Located on Shaw Avenue with high visibility, this is a prime location for larger retail user, medical, dental or general office. Economical rental rate and Tenant Improvements available.

### **Building Amenities**

- > Available:
- 270 Approximately 16,703 RSF (Retail) \$0.95 PSF, NNN 280 - Approximately 1,500 RSF (Dental) - \$1.25 PSF, NNN
- > NNN approximately \$0.35 PSF.
- > Tenant Improvements: Available and Negotiable!
- > Ample Parking: 5.7/1,000 SF
- > Easy access to Highway 168 and Public Transportation
- > Move In Ready Dental Space with 6 Operatories