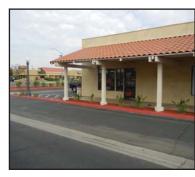

# Property Summary > Office/Retail Space

Professionally maintained office or retail property. Located on Shaw Avenue with high visibility, this is a prime location for larger retail user, medical, dental or general office. Economical rental rate and Tenant Improvements available.

### **Building Amenities**

- > Available:
- 270 Approximately 16,703 RSF (Retail) \$0.95 PSF, NNN 280 - Approximately 1,500 RSF (Dental) - \$1.25 PSF, NNN
- > NNN approximately \$0.35 PSF.
- > Tenant Improvements: Available and Negotiable!
- > Ample Parking: 5.7/1,000 SF
- > Easy access to Highway 168 and Public Transportation
- > Move In Ready Dental Space with 6 Operatories