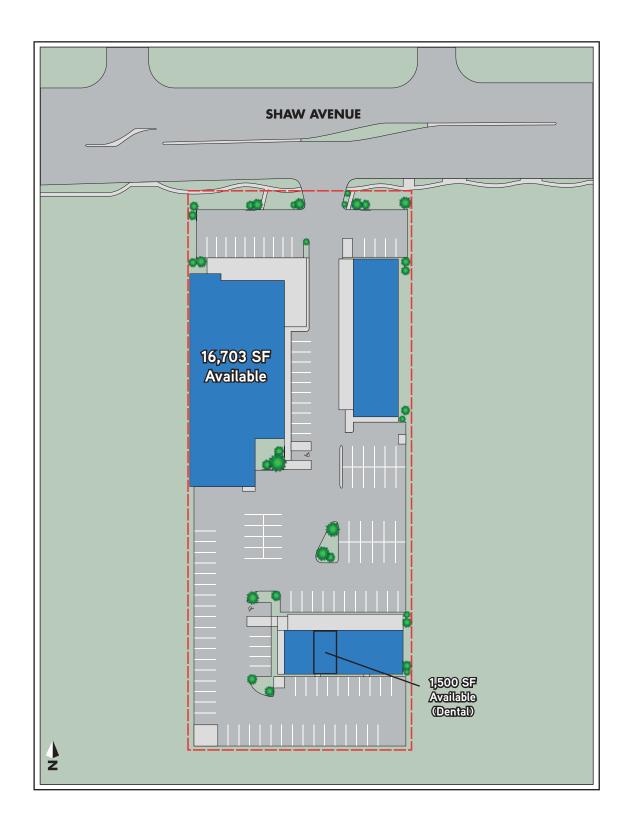

#### SITE PLAN

This document has been prepared by Colliers International for advertising and general information only. Colliers International makes no guarantees, representations or warranties of any kind, expressed or implied, regarding the information including, but not limited to, warranties of content, accuracy and reliability. Any interested party should undertake their own inquiries as to the accuracy of the information. Colliers International excludes unequivocally all inferred or implied terms, conditions and warranties arising out of this document and excludes all liability for loss and damages arising there from. This publication is the copyrighted property of Colliers International and/or its licensor(s). ©2017. All rights reserved.

### **Building Amenities**

- > Available:
- 270 Approximately 16,703 RSF (Retail) \$0.95 PSF, NNN 280 - Approximately 1,500 RSF (Dental) - \$1.25 PSF, NNN
- > NNN approximately \$0.35 PSF.
- > Tenant Improvements: Available and Negotiable!
- > Ample Parking: 5.7/1,000 SF
- > Easy access to Highway 168 and Public Transportation
- > Move In Ready Dental Space with 6 Operatories