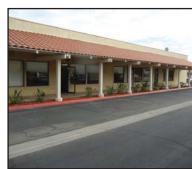

# Property Summary > Office/Retail Space

Professionally maintained office or retail property. Located on Shaw Avenue with high visibility, this is a prime location for larger retail user, medical, dental or general office. Economical rental rate and Tenant Improvements available.

### **Building Amenities**

- > Available:
- 270 Approximately 16,703 RSF (Retail) \$0.95 PSF, NNN 280 - Approximately 1,500 RSF (Dental) - \$1.25 PSF, NNN
- > NNN approximately \$0.35 PSF.
- > Tenant Improvements: Available and Negotiable!
- > Ample Parking: 5.7/1,000 SF
- > Easy access to Highway 168 and Public Transportation
- > Move In Ready Dental Space with 6 Operatories