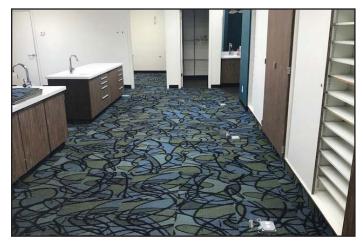

### **Property Summary > Dental Office Space**

Fully built out and modern dental space ready to occupy. Consists of 6 operatories and an x-ray room. Move in ready!

#### **Building Amenities**

- > Available: 280 Approximately 1,500 RSF (Dental) \$1.25 PSF, NNN
- > NNN approximately \$0.35 PSF.
- > Ample Parking: 5.7/1,000 SF
- > Easy access to Highway 168 and Public Transportation
- > Move In Ready Dental Space with 6 Operatories