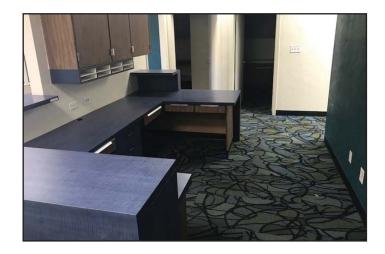

### **Property Summary > Dental Office Space**

Fully built out and modern dental space ready to occupy. Consists of 6 operatories and an x-ray room. Move in ready!

#### **Building Amenities**

- > Available: 280 Approximately 1,500 RSF (Dental) \$1.25 PSF, NNN
- > NNN approximately \$0.35 PSF.
- > Ample Parking: 5.7/1,000 SF
- > Easy access to Highway 168 and Public Transportation
- > Move In Ready Dental Space with 6 Operatories