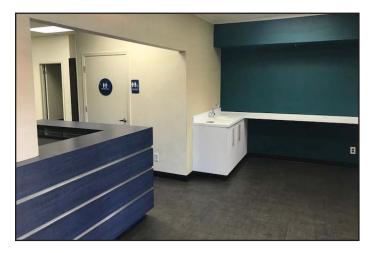

### **Property Summary > Dental Office Space**

Fully built out and modern dental space ready to occupy. Consists of 6 operatories and an x-ray room. Move in ready!

#### **Building Amenities**

- > Available: 280 Approximately 1,500 RSF (Dental) \$1.25 PSF, NNN
- > NNN approximately \$0.35 PSF.
- > Ample Parking: 5.7/1,000 SF
- > Easy access to Highway 168 and Public Transportation
- > Move In Ready Dental Space with 6 Operatories