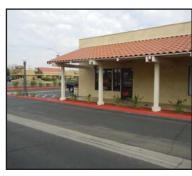

### **Property Summary > Dental Office Space**

Fully built out and modern dental space ready to occupy. Consists of 6 operatories and an x-ray room. Move in ready!

#### **Building Amenities**

- > Available: 280 Approximately 1,500 RSF (Dental) \$1.25 PSF, NNN
- > NNN approximately \$0.35 PSF.
- > Ample Parking: 5.7/1,000 SF
- > Easy access to Highway 168 and Public Transportation
- > Move In Ready Dental Space with 6 Operatories