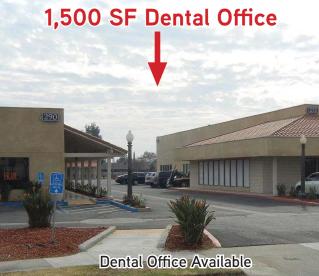

### **Property Summary > Dental Office Space**

Fully built out and modern dental space ready to occupy. Consists of 6 operatories and an x-ray room. Move in ready!

#### **Building Amenities**

- > Available: 280 Approximately 1,500 RSF (Dental) \$1.25 PSF, NNN
- > NNN approximately \$0.35 PSF.
- > Ample Parking: 5.7/1,000 SF
- > Easy access to Highway 168 and Public Transportation
- > Move In Ready Dental Space with 6 Operatories