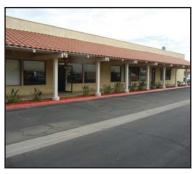

### **Property Summary > Dental Office Space**

Fully built out and modern dental space ready to occupy. Consists of 6 operatories and an x-ray room. Move in ready!

#### **Building Amenities**

- > Available: 280 Approximately 1,500 RSF (Dental) \$1.25 PSF, NNN
- > NNN approximately \$0.35 PSF.
- > Ample Parking: 5.7/1,000 SF
- > Easy access to Highway 168 and Public Transportation
- > Move In Ready Dental Space with 6 Operatories