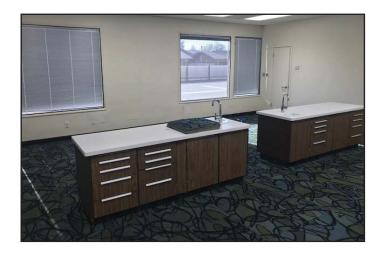

### **Property Summary > Dental Office Space**

Fully built out and modern dental space ready to occupy. Consists of 6 operatories and an x-ray room. Move in ready!

#### **Building Amenities**

- > Available: 280 Approximately 1,500 RSF (Dental) \$1.25 PSF, NNN
- > NNN approximately \$0.35 PSF.
- > Ample Parking: 5.7/1,000 SF
- > Easy access to Highway 168 and Public Transportation
- > Move In Ready Dental Space with 6 Operatories