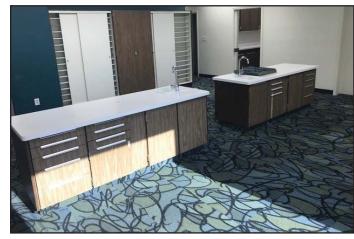

### **Property Summary > Dental Office Space**

Fully built out and modern dental space ready to occupy. Consists of 6 operatories and an x-ray room. Move in ready!

#### **Building Amenities**

- > Available: 280 Approximately 1,500 RSF (Dental) \$1.25 PSF, NNN
- > NNN approximately \$0.35 PSF.
- > Ample Parking: 5.7/1,000 SF
- > Easy access to Highway 168 and Public Transportation
- > Move In Ready Dental Space with 6 Operatories