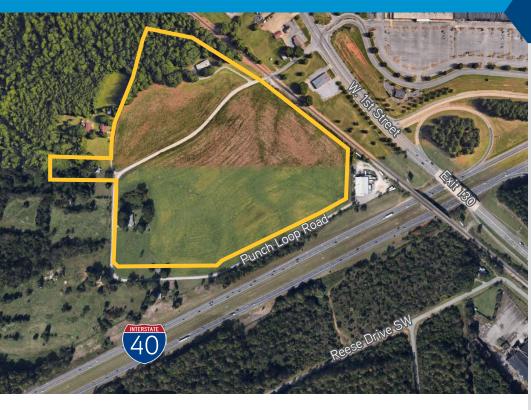

# 225-245 Punch Loop Road

CONOVER, NC 28613

42.46 ACRES | INDUSTRIAL LAND | SALE OR BUILD TO SUIT OPPORTUNITY

### FOR SALE

Exceptional 42.46 Acre site located on Punch Loop Road right off of Exit 130 from Intertstate 40.

This site offers fantastic interstate access and can accomodate up to 400,000 SF.

## **ADVANTAGES**

- All Due Diligence Completed
- Industrial Zoning
- Less than 1.0 Miles to I-40
- Site Could Accomodate up to ±400,000 SF
- Interstate 40 Frontage
- High probability for rail service via Norfolk Southern Railway
- Available for Purchase or Build to Suit Opportunity

**Excellent Interstate Access:** 

±7 Miles to Highway 321

±22 Miles to Interstate 77

±33 Miles to Interstate 85

www.colliers.com/charlotte www.robinsonweeks.com www.teamprism.com