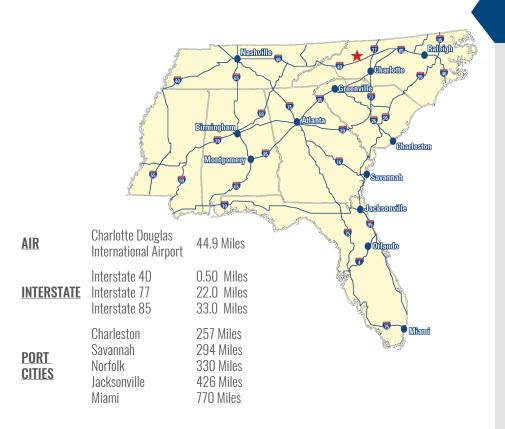

**Excellent Interstate Access:** 

±7 Miles to Highway 321

±22 Miles to Interstate 77

±33 Miles to Interstate 85

www.colliers.com/charlotte www.robinsonweeks.com www.teamprism.com