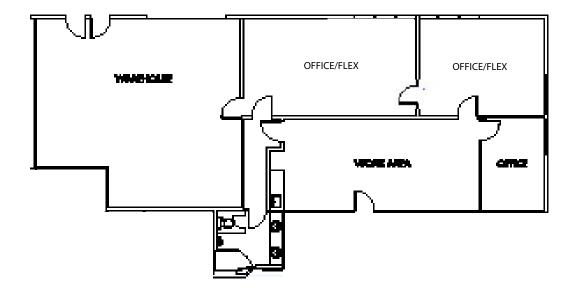

#### **SUITE 14204**

- > 2,331 SF Total
- > 1.462 SF Office
- > 869 SF Warehouse
- > One grade-level rollup door
- > Available immediately
- > Parking ratio: 3.5/1,000 SF

#### **SUITE 14204**

- > 2,331 SF Total
- > 1,462 SF Office
- > 869 SF Warehouse
- > One grade-level rollup door