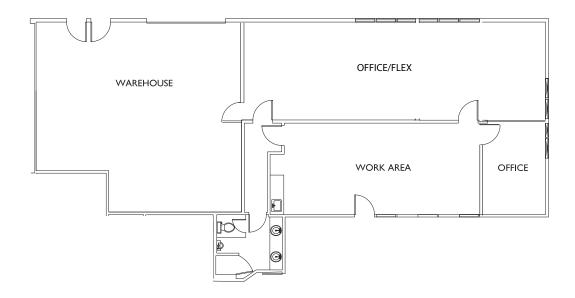

#### **SUITE 14204**

- > 2.331 SF Total
- > 1.462 SF Office
- > 869 SF Warehouse
- > One grade-level rollup door
- > Available immediately

#### **SUITE 14204**

- > 2,331 SF Total
- > 1,462 SF Office
- > 869 SF Warehouse
- > One grade-level rollup door