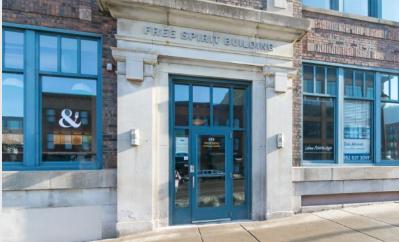

## THE KILDALL BUILDING

424 Washington Avenue | Minneapolis, MN

## FOR SALE > NORTH LOOP MIXED-USE INVESTMENT

- Rare value-add, mixed-use property in the heart of the North Loop, with outstanding corner location
- Interior features include on-site Crisp & Green restaurant,
  2017 common area updates & modernized building systems
- Historic concrete pillar and span construction
- Underground parking construction to commence Spring 2018
- Designed for 7 stories by architect Christopher Adam Boehme