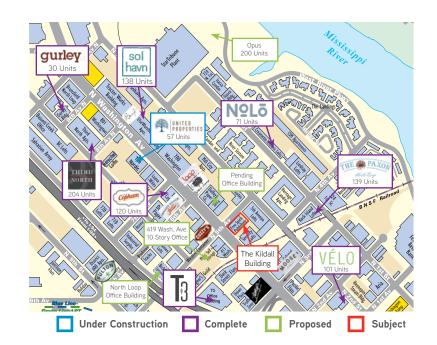

## THE KILDALL BUILDING

424 Washington Avenue | Minneapolis, MN

## FOR SALE > NORTH LOOP MIXED-USE INVESTMENT

- Rare value-add, mixed-use property in the heart of the North Loop, with outstanding corner location
- Interior features include on-site Crisp & Green restaurant,
  2017 common area updates & modernized building systems
- Historic concrete pillar and span construction
- Underground parking construction to commence Spring 2018
- Designed for 7 stories by architect Christopher Adam Boehme