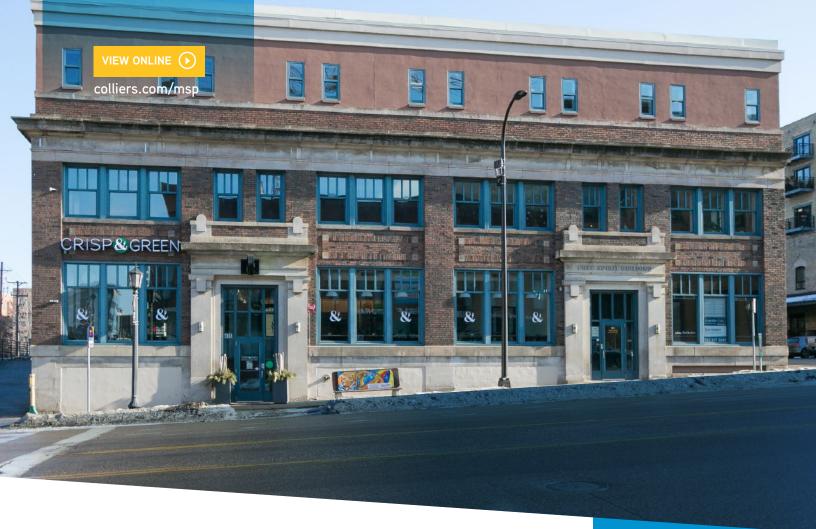

## THE KILDALL BUILDING

424 Washington Avenue | Minneapolis, MN

## FOR SALE > NORTH LOOP MIXED-USE INVESTMENT

- Rare value-add, mixed-use property in the heart of the North Loop, with outstanding corner location
- Interior features include on-site Crisp & Green restaurant,
  2017 common area updates & modernized building systems
- Historic concrete pillar and span construction
- Underground parking construction to commence Spring 2018
- Designed for 7 stories by architect Christopher Adam Boehme