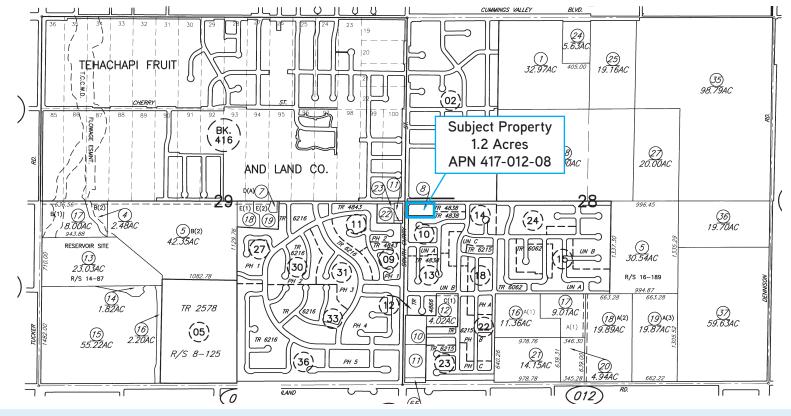

## Site Details

Property Address: 1200 S. Curry Street, Tehachapi, California

Site Area: 1.2 Acres; APN 417-012-08

Improvements: Former church facility

Zoning: R-1 in the City of Tehachapi

Bldg A: 720sf Building Area: Bldg B: 3,520sf