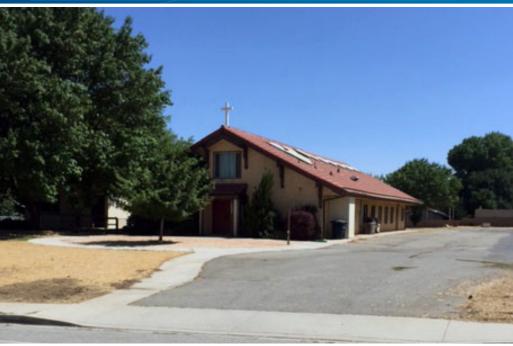

# FORMER CHURCH FOR SALE

1200 S. Curry Street Tehachapi, California

#### **PROPERTY**

The subject site is a former church facility located on 1.2 acres of R-1 zoned land. It is comprised of two separate buildings totaling approx. 4,752 square feet. Improvements include classrooms, offices and main sanctuary. It is conveniently situated at the southeast corner of S. Curry and Pinon Streets in a residential area.