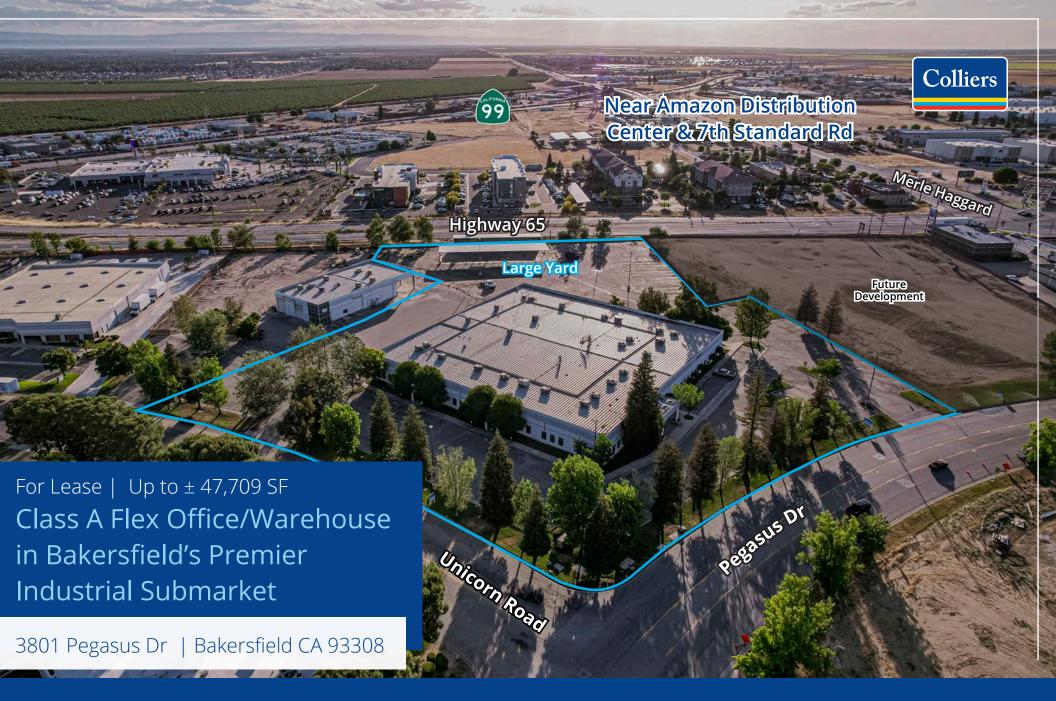

## **Property Information**

*3801 Pegasus Dr* is a 47,709 square foot building with a 5,250 sf detached metal canopy, and 2,400 sf. of detached covered parking (not included in overall square footage of Premises), all situated on a 4.58 acre parcel of land, zoned M-2PD.

- Multiple entrances into building
- Building has a total of four (4) 14'x16' ground level roll-up doors, and one (1) 6'x10' ground level roll-up door.
- Approx. 1.5 acres of the site is fenced and gated for storage or parking with a 5,250 sf. covered canopy, plus a 2,400 sf. covered parking structure.
- · Abundant doorstep parking
- Building was constructed in 1994 and has been updated
- Property is zoned M-2 PD H (County of Kern)
- Concrete Tilt-Up construction
- Clear Height: 18'6" to 19'6"
- Power: 480/277V, 1,200 Amps
- Fire Suppression: .10 GPM/1,500 SF fire sprinkler system
- Corner lot with dual access from Pegasus Drive and Unicorn Road
- Approximately 1.5 miles from Amazon Distribution Center
- Highway Access: Less than 1 mile from Highway 99, minutes from Highway 65, and access to Interstate 5 via 7th Standard Rd.
- Proximity to Transportation Hubs: Close to Meadows Field Airport, regional freight lines, and central distribution corridors