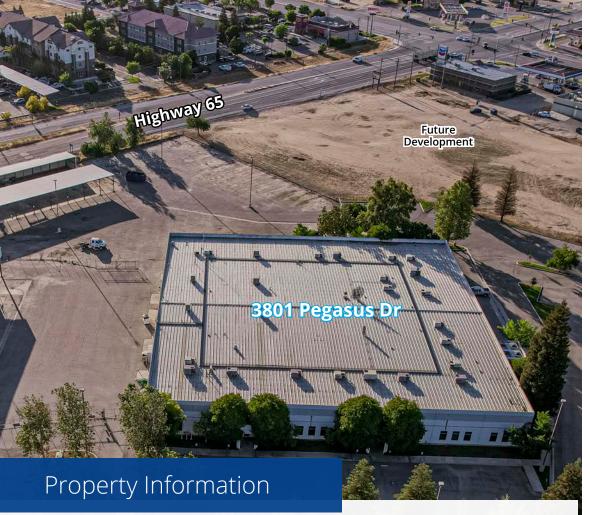

## **Property Information**

*3801 Pegasus Dr* is a 47,709 square foot building with a 5,250 sf detached metal canopy, and 2,400 sf. of detached covered parking (not included in overall square footage of Premises), all situated on a 4.58 acre parcel of land, zoned M-2PD.