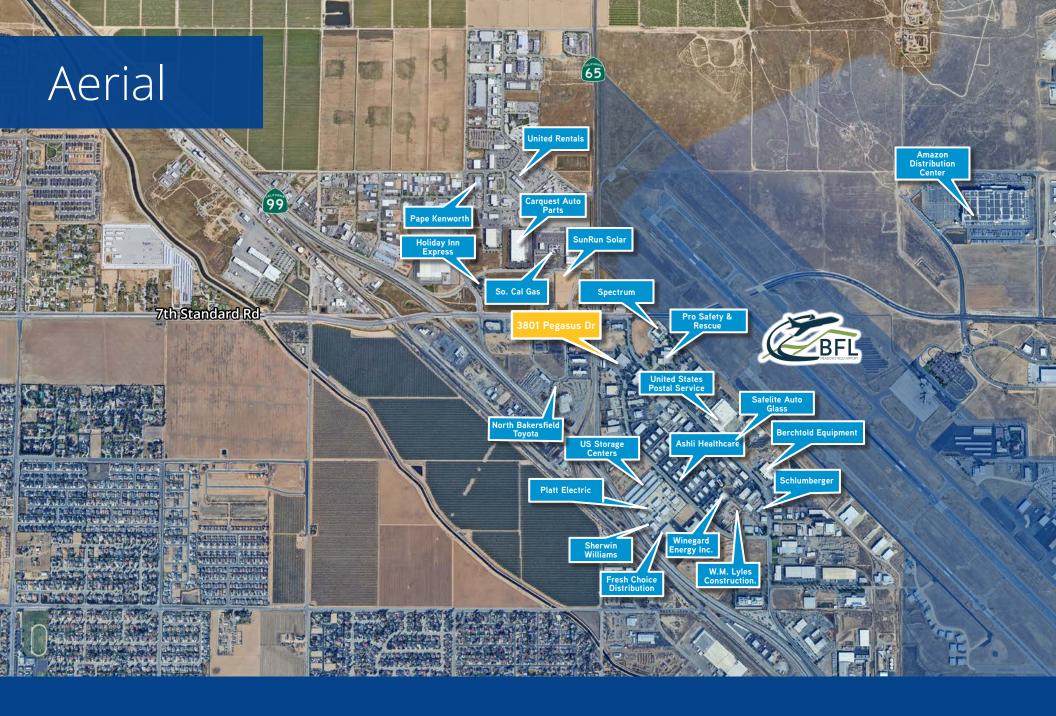

- Multiple entrances into building
- Building has a total of four (4) 14'x16' ground level roll-up doors, and one (1) 6'x10' ground level roll-up door.
- Approx. 1.5 acres of the site is fenced and gated for storage or parking with a 5,250 sf. covered canopy, plus a 2,400 sf. covered parking structure.
- · Abundant doorstep parking
- Building was constructed in 1994 and has been updated
- Property is zoned M-2 PD H (County of Kern)
- Concrete Tilt-Up construction
- Clear Height: 18'6" to 19'6"
- Power: 480/277V, 1,200 Amps
- Fire Suppression: .10 GPM/1,500 SF fire sprinkler system
- Corner lot with dual access from Pegasus Drive and Unicorn Road
- Approximately 1.5 miles from Amazon Distribution Center
- Highway Access: Less than 1 mile from Highway 99, minutes from Highway 65, and access to Interstate 5 via 7th Standard Rd.
- Proximity to Transportation Hubs: Close to Meadows Field Airport, regional freight lines, and central distribution corridors