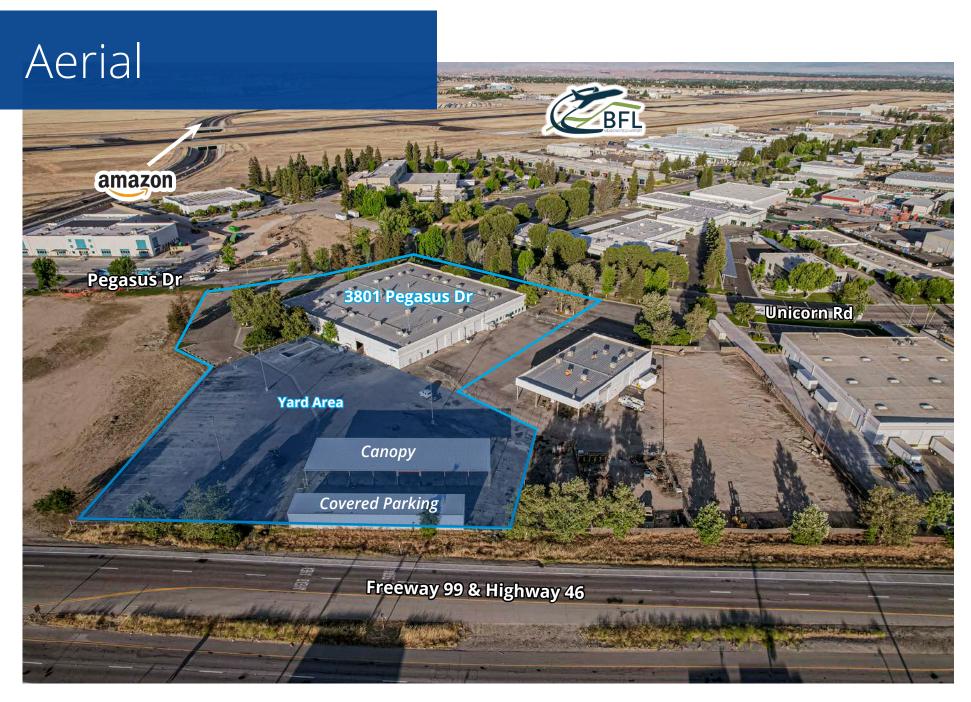

## **Property Information**

*3801 Pegasus Dr* is a 47,709 square foot building with a 5,250 sf detached metal canopy, and 2,400 sf. of detached covered parking (not included in overall square footage of Premises), all situated on a 4.58 acre parcel of land, zoned M-2PD.

- Multiple entrances into building
- Building has a total of four (4) 14'x16' ground level roll-up doors, and one (1) 6'x10' ground level roll-up door.
- Approx. 1.5 acres of the site is fenced and gated for storage or parking with a 5,250 sf. covered canopy, plus a 2,400 sf. covered parking structure.
- · Abundant doorstep parking
- Building was constructed in 1994 and has been updated
- Property is zoned M-2 PD H (County of Kern)
- Concrete Tilt-Up construction
- Clear Height: 18'6" to 19'6"
- Power: 480/277V, 1,200 Amps
- Fire Suppression: .10 GPM/1,500 SF fire sprinkler system
- Corner lot with dual access from Pegasus Drive and Unicorn Road
- Approximately 1.5 miles from Amazon Distribution Center
- Highway Access: Less than 1 mile from Highway 99, minutes from Highway 65, and access to Interstate 5 via 7th Standard Rd.
- Proximity to Transportation Hubs: Close to Meadows Field Airport, regional freight lines, and central distribution corridors