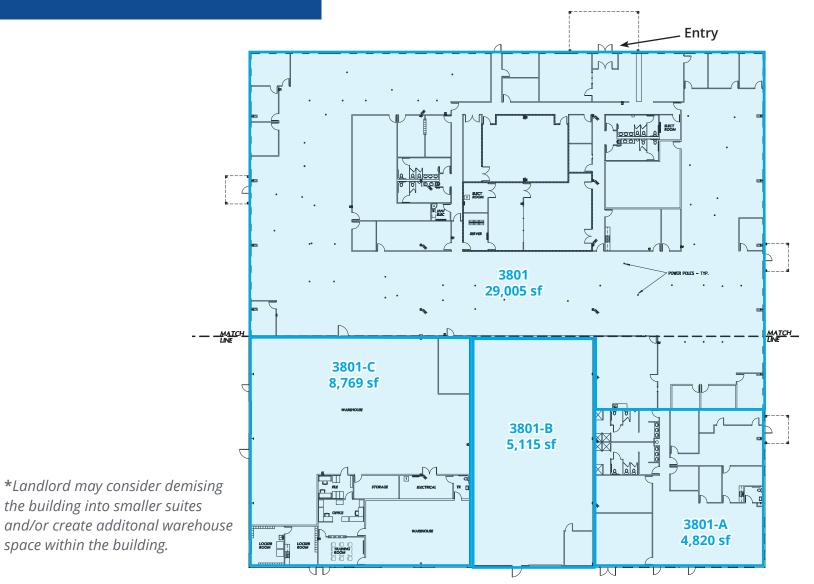

## **Availability**

| Total Building Size | 47,709 SF  |  |
|---------------------|------------|--|
| Office Space        | 33,825 SF  |  |
| Warehouse Space     | 13,884 SF  |  |
| Land Area           | 4.58 Acres |  |

<sup>\*</sup>Landlord may consider demising the building into smaller suites and/or create additional warehouse space within the building.

Lease Rate

\$1.30/SF Modified Gross

# Floor Plan

space within the building.