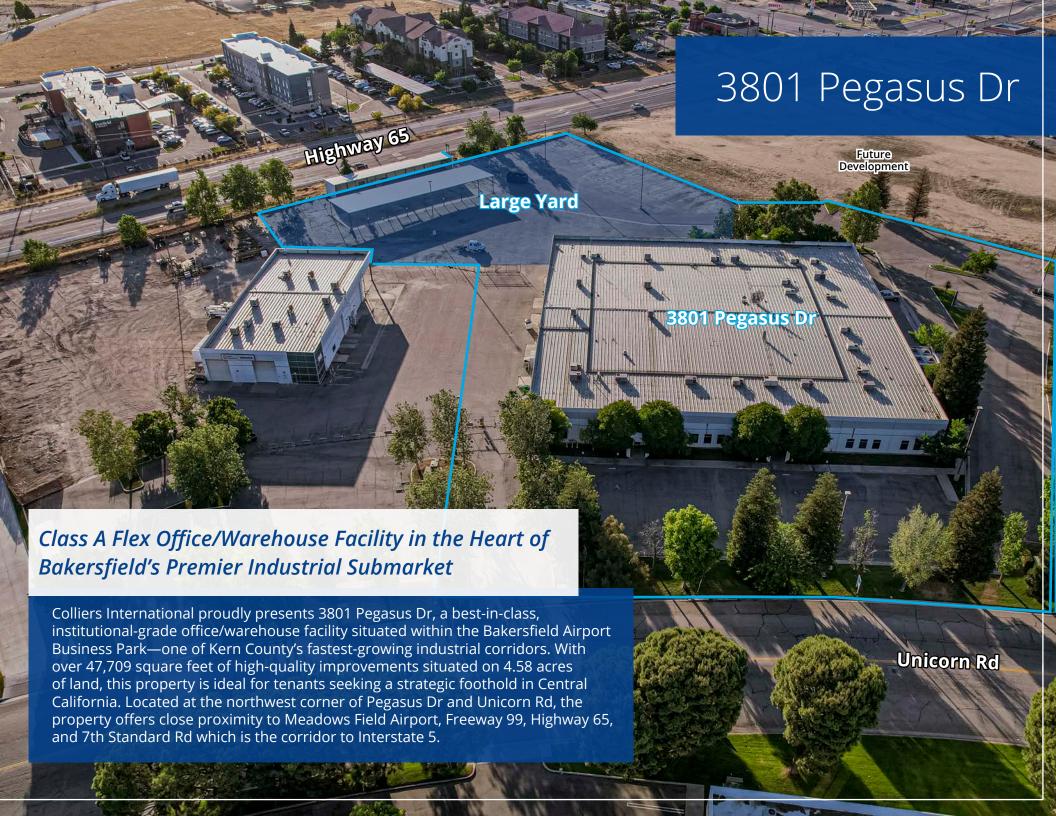

## **Property Information**

*3801 Pegasus Dr* is a 47,709 square foot building with a 5,250 sf detached metal canopy, and 2,400 sf. of detached covered parking (not included in overall square footage of Premises), all situated on a 4.58 acre parcel of land, zoned M-2PD.

- Multiple entrances into building
- Building has a total of four (4) 14'x16' ground level roll-up doors, and one (1) 6'x10' ground level roll-up door.
- Approx. 1.5 acres of the site is fenced and gated for storage or parking with a 5,250 sf. covered canopy, plus a 2,400 sf. covered parking structure.
- · Abundant doorstep parking
- Building was constructed in 1994 and has been updated
- Property is zoned M-2 PD H (County of Kern)
- Concrete Tilt-Up construction
- Clear Height: 18'6" to 19'6"
- Power: 480/277V, 1,200 Amps
- Fire Suppression: .10 GPM/1,500 SF fire sprinkler system
- Corner lot with dual access from Pegasus Drive and Unicorn Road
- Approximately 1.5 miles from Amazon Distribution Center
- Highway Access: Less than 1 mile from Highway 99, minutes from Highway 65, and access to Interstate 5 via 7th Standard Rd.
- Proximity to Transportation Hubs: Close to Meadows Field Airport, regional freight lines, and central distribution corridors