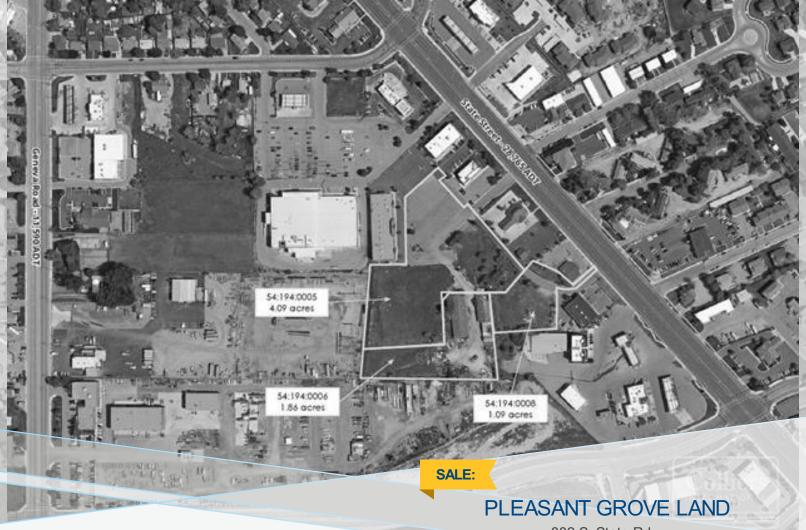

## BUILDING SIZE: 7.04 ACRE, LOT SIZE: 7.04 ACRE SALE PRICE (\$): 2,913,293

• 1.09 AC - 7.04 AC

## FEATURES AND AMENITIES

Situated in the heart of the growing and dynamic North Utah County market, this rare land assemblage presents a unique opportunity for development. Surrounding businesses include: Security Smiths, Service Federal Credit Union, O'Reilly Auto Parts, and a variety of restaurants. 7.04 Acres available. Three smaller parcels available, 4.09 acres, 1.86 acres, and 1.09 acres. Ap...