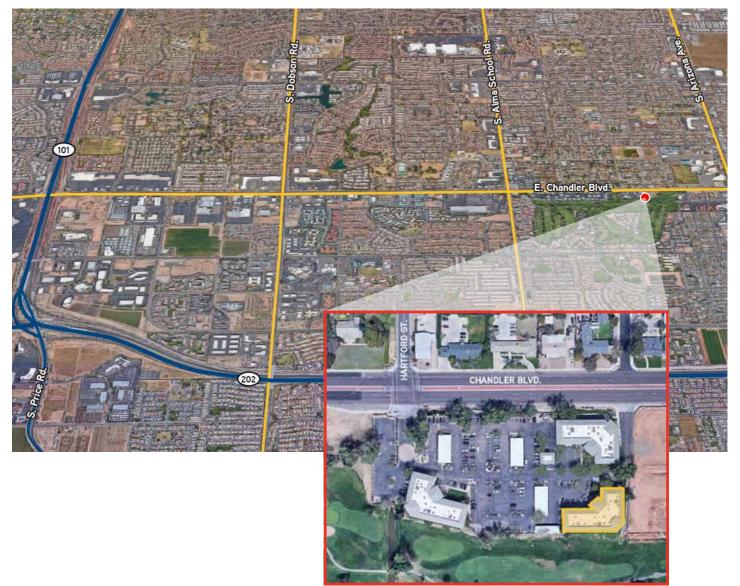

## Focus Corporate Plaza > Location

## PROPERTY DESCRIPTION

Tenants enjoy scenic views of the San Marcos Golf Course while working from this office space. The Focus Corporate Plaza offers a great location, minutes away from Chandler Fashion Center and close to shopping and dining in historic Downtown Chandler. Loop 101 and Loop 202 are conveniently located just 3 miles away.

### DEMOGRAPHICS

20,113 within 1 mile

142,060 within 3 miles

306,593 within 5 miles

DAILY TRAFFIC COUNTS

46,935 VPD Chandler Blvd. and Arizona Ave.

18 minute drive to Phoenix Sky Harbor International Airport