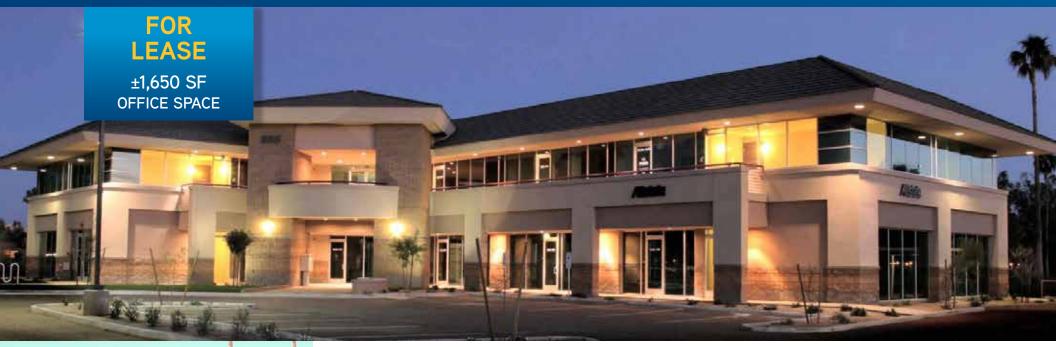

# Focus Corporate Plaza

565 WEST CHANDLER BLVD., SUITE 210, CHANDLER, AZ

## LEASE RATE:

BUILDING SIZE: LOT SIZE: AVAILABILITY: ZONING: YEAR BUILT: **\$19.50** (Full Service + Janitorial)

18,946 SF 0.43 AC Suite 210 - ±1,650 SF PAD, Chandler 2005

## **Building Features**

- > Building and monument signage available
- > Scenic views of the San Marcos Golf Course
- > Parking Ratio: 5:1,000
- > Easy access to the Loop 101 and Loop 202
- > Minutes from Chandler Fashion Center