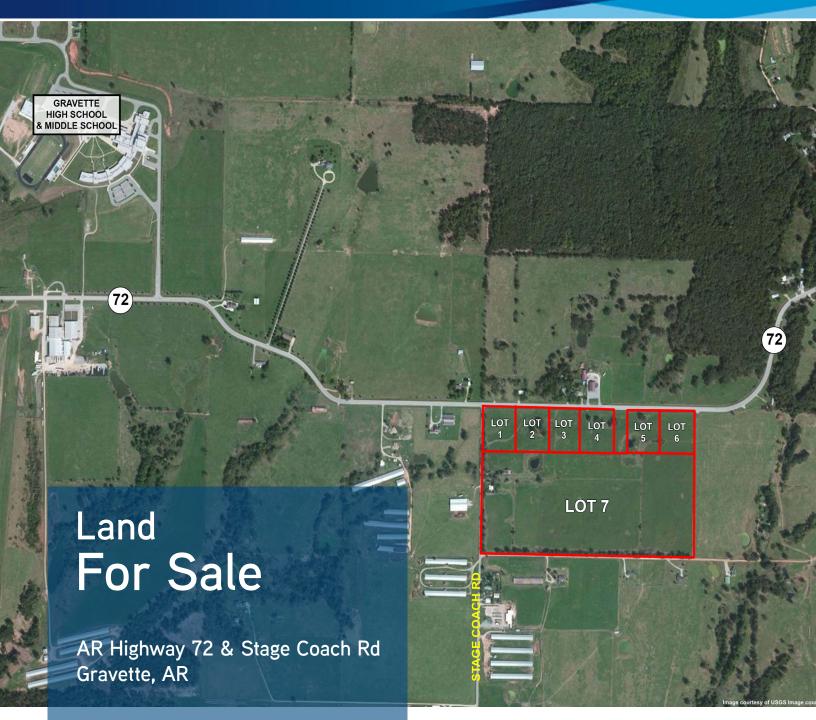

## **KEY FEATURES/HIGHLIGHTS**

|       |         | <u> </u>  | 5 . 505         |
|-------|---------|-----------|-----------------|
| Lot # | Acreage | Price     | Price PSF       |
| 1     | 2.41    | \$420,000 | \$4.00          |
| 2     | 2.07    | \$270,000 | \$3.00          |
| 3     | 2.07    | \$180,000 | \$2.00          |
| 4     | 2.07    | \$180,000 | \$2.00          |
| 5     | 2.41    | \$210,000 | \$2.00          |
| 6     | 2.07    | \$180,000 | \$2.00          |
| 7     | 47.2    | \$566,400 | 12,000 per acre |

- > Located just east of the Gravette High School
- > 60.3 total acres