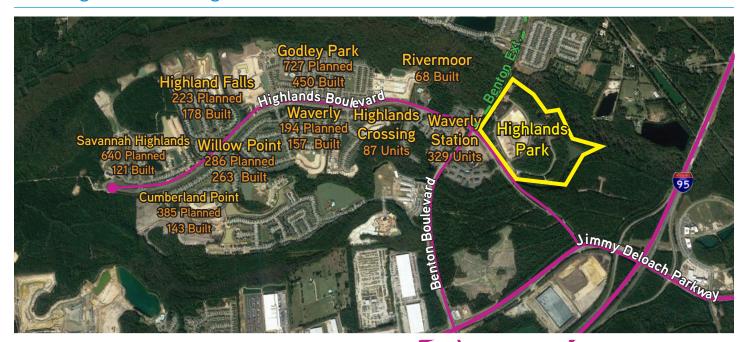

#### The Highlands Neighborhood Demographics (Includes all of the below listed neighborhoods)

POPULATION 4,399
AVG. HH INCOME \$87,775
NO. OF HH 1,710
MED. AGE 33

RATE OF POPULATION GROWTH SINCE 2010 5.01% annually

### The Highlands - Neighborhoods