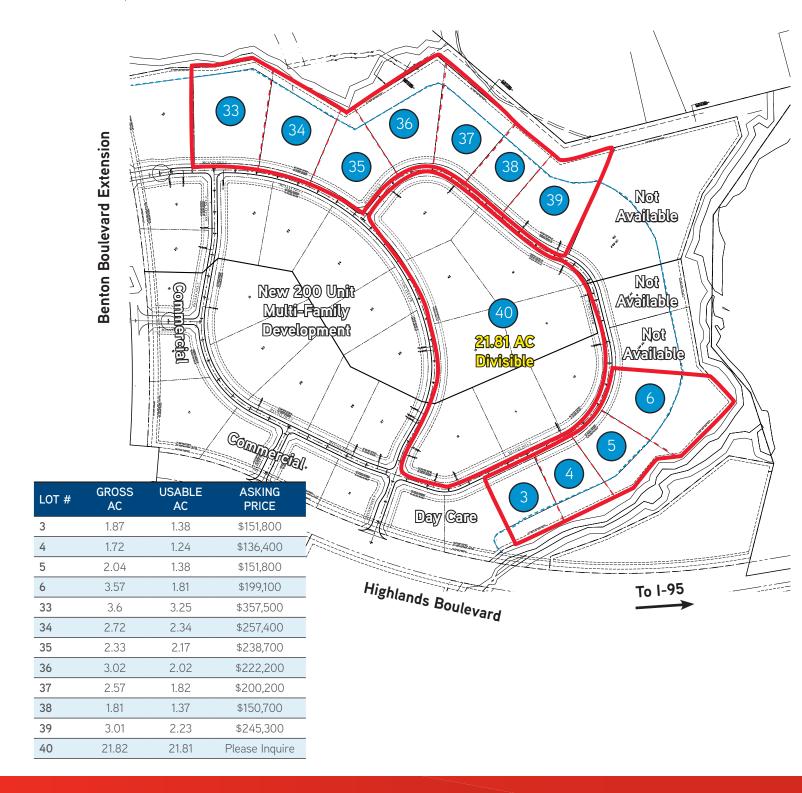

### Listing Details

- $\pm 1.24 \pm 21.81$  acre commercial sites (larger sites divisible)
- > Lots are fully developed and ready to build with flexible lot sizes
- > Roads and utilities at each lot
- > Zoned PUD C (accommodates a variety of businesses including office, assisted living, senior living, and medical)
- > Excellent location to serve the I-95 corridor from Jacksonville to Savannah to Charleston
- > Master drainage is complete (no need for on-site detention)
- > Wetlands Delineated
- > Benton Boulevard will be extended to Highway 30 and will become the Effingham Parkway
- New development surrounds the site including a 200 unit multi-family complex, Parkers Convenience, Stop n' Store, Angel Day Care, Burger King, and BP gas station