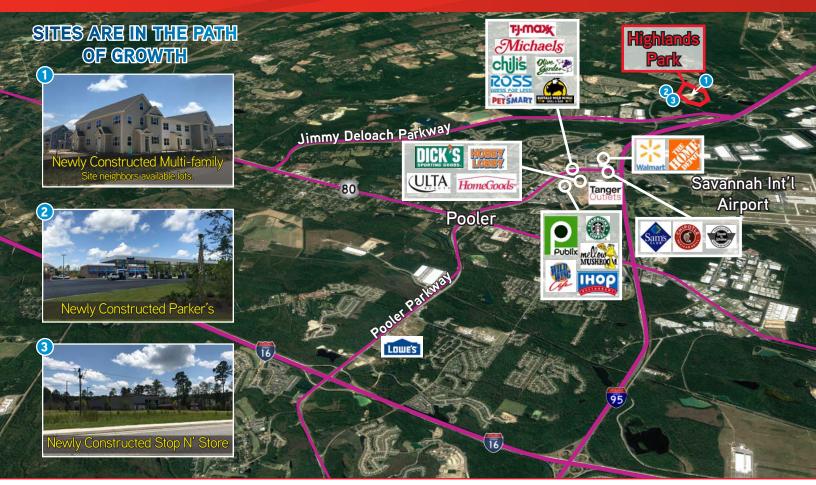

### Listing Details

- $\pm 1.24 \pm 21.81$  acre commercial sites (larger sites divisible)
- > Lots are fully developed and ready to build with flexible lot sizes
- > Roads and utilities at each lot
- > Zoned PUD C (accommodates a variety of businesses including office, assisted living, senior living, and medical)
- > Excellent location to serve the I-95 corridor from Jacksonville to Savannah to Charleston
- > Master drainage is complete (no need for on-site detention)
- > Wetlands Delineated
- > Benton Boulevard will be extended to Highway 30 and will become the Effingham Parkway
- New development surrounds the site including a 200 unit multi-family complex, Parkers Convenience, Stop n' Store, Angel Day Care, Burger King, and BP gas station