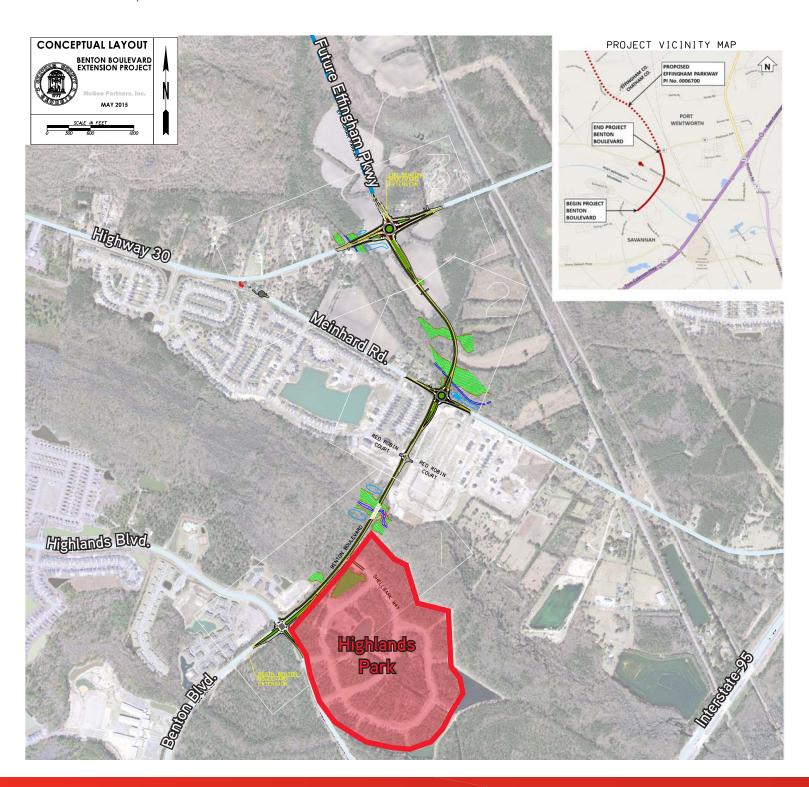

### Listing Details

- $\pm 1.24 \pm 21.81$  acre commercial sites (larger sites divisible)
- > Lots are fully developed and ready to build with flexible lot sizes
- > Roads and utilities at each lot
- > Zoned PUD C (accommodates a variety of businesses including office, assisted living, senior living, and medical)
- > Excellent location to serve the I-95 corridor from Jacksonville to Savannah to Charleston
- > Master drainage is complete (no need for on-site detention)
- > Wetlands Delineated
- > Benton Boulevard will be extended to Highway 30 and will become the Effingham Parkway
- New development surrounds the site including a 200 unit multi-family complex, Parkers Convenience, Stop n' Store, Angel Day Care, Burger King, and BP gas station