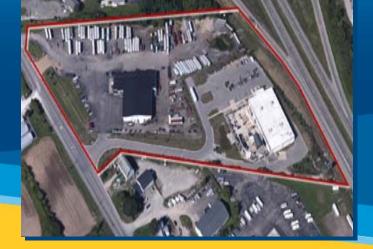

& Repair Shop
- Outside Storage Available
- Great Visibility on US 23

# Talish Rd WEBSTER Samuel Rd Sa

#### **COLLIERS INTERNATIONAL**

2 Corporate Drive | Suite 300 Southfield, Michigan 48076

## For More Information Call:

#### **ROBERT BADGERO**

PHONE 248 540 1000 EXT 1810 EMAIL robert.badgero@colliers.com

#### STEVEN BADGERO

PHONE 248 540 1000 EXT 1812 EMAIL steven.badgero@colliers.com

colliers.com/detroit









# TRUCK CARE CENTER & STORAGE



6900 WHITMORE LAKE ROAD | WHITMORE LAKE, MICHIGAN

## > PROPERTY PHOTOS





# TRUCK CARE CENTER & STORAGE



6900 WHITMORE LAKE ROAD | WHITMORE LAKE, MICHIGAN

## > PROPERTY PHOTOS





# TRUCK CARE CENTER & STORAGE



6900 WHITMORE LAKE ROAD | WHITMORE LAKE, MICHIGAN

## > PROPERTY PHOTOS



## **Industrial Availability**

For Sale



6900 Whitmore Lake Road Whitmore Lake, MI 48189

\$3.700.000 Sale Price: Sale Price SF: \$183.03 Lease Rate: TBD Gross Sq Ft: 24.532 24.532 Vacant Sq Ft: Min Available Sq Ft: 24,532 Max Contiguous Sq Ft: 24.532 Date Built/Renovated: 1977 Percent Occupied: 100%

**Property Taxes/Year:** \$27,268.82/2016

Property Taxes/SF: \$0.18

Parking: 120 Surface Spaces; Ratio of 5.00/1,000

County: Washtenaw

Crossroads: Whitmore Lake Road & N Territorial Road

24,532 Square Foot Repair Building.

Fuel & Sundry Shop.

Industrial Building & Repair Shop.

Outside Storage Available. Great Visibility on US 23.

\*\*Possible Lease or Land Contract for the Right Group

#### For more information, contact:



#### Robert Badgero

robert.badgero@colliers.com

#### Steven Badgero

steven.badgero@colliers.com