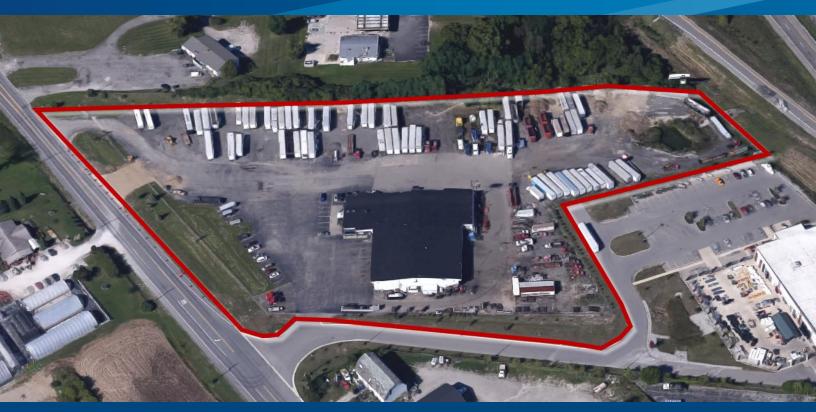

#### > PROPERTY HIGHLIGHTS

- 24,532 Square Foot Building
- Fuel & Sundry Shop
- Industrial Building & Repair Shop
- Outside Storage Available
- Great Visibility on US 23

## **Industrial Availability**

For Sale

6900 Whitmore Lake Road Whitmore Lake, MI 48189

\$3.700.000 Sale Price: Sale Price SF: \$183.03 Lease Rate: TBD Gross Sq Ft: 24.532 24.532 Vacant Sq Ft: Min Available Sq Ft: 24,532 Max Contiguous Sq Ft: 24.532 Date Built/Renovated: 1977 Percent Occupied: 100%

**Property Taxes/Year:** \$27,268.82/2016

Property Taxes/SF: \$0.18

Parking: 120 Surface Spaces; Ratio of 5.00/1,000

County: Washtenaw

Crossroads: Whitmore Lake Road & N Territorial Road

24,532 Square Foot Repair Building.

Fuel & Sundry Shop.

Industrial Building & Repair Shop.

Outside Storage Available. Great Visibility on US 23.

\*\*Possible Lease or Land Contract for the Right Group