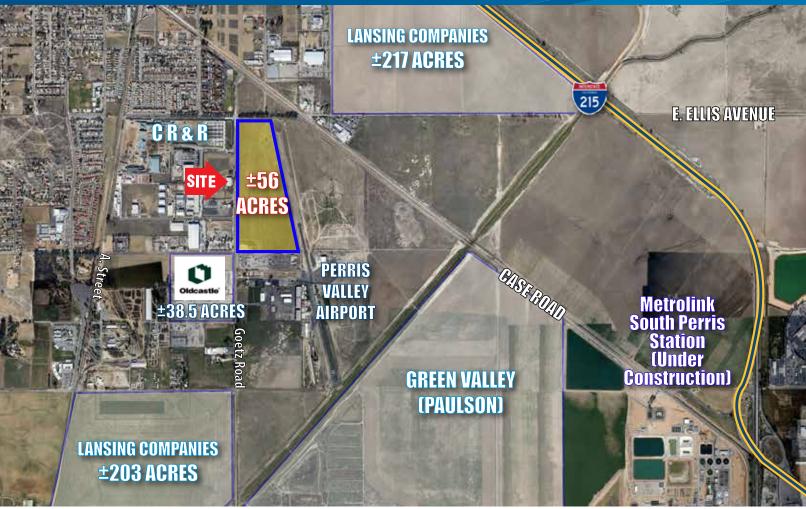

# **AIRPORT BUSINESS CENTER** SEC GOETZ ROAD AND E. ELLIS AVENUE, PERRIS CA

## +/- 56 ACRES AVAILABLE

## **Property Features**

- > Site will be Delivered with Entitlements for Users
- > Zoned Light Industrial
- > Ideal for Manufacturing and Outdoor Storage
- > Flat Topography
- > Corporate Neighbors:
  - Ross, Lowe's, Hanes Brand, Whirlpool, Richie Bros