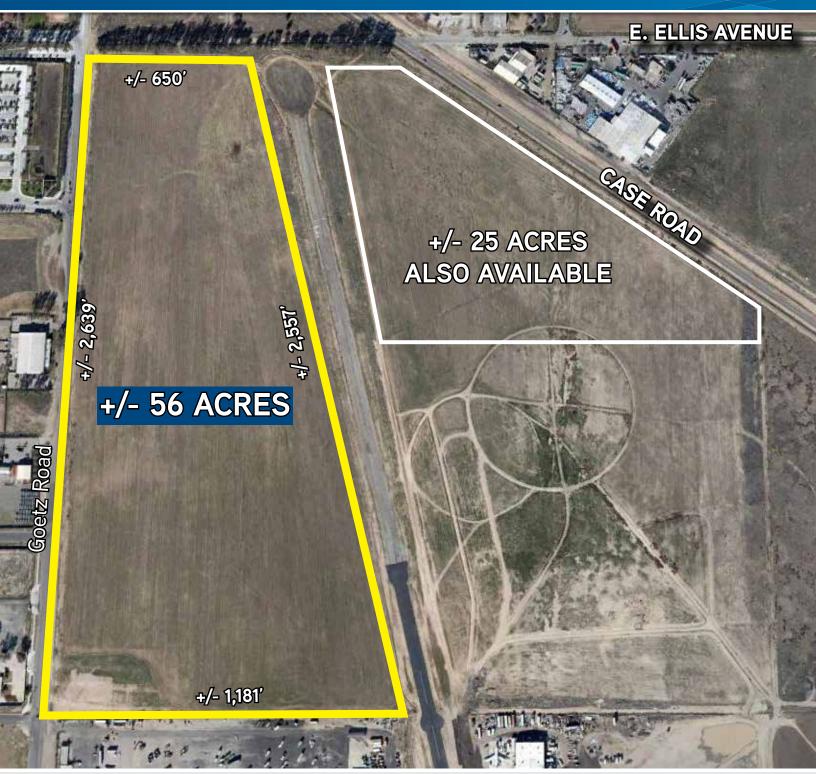

# **AIRPORT BUSINESS CENTER** SEC GOETZ ROAD AND E. ELLIS AVENUE, PERRIS CA

## +/- 56 ACRES AVAILABLE

## **Property Features**

- > Site will be Delivered with Entitlements for Users
- > Zoned Light Industrial
- > Ideal for Manufacturing and Outdoor Storage
- > Flat Topography
- > Corporate Neighbors:
  - Ross, Lowe's, Hanes Brand, Whirlpool, Richie Bros