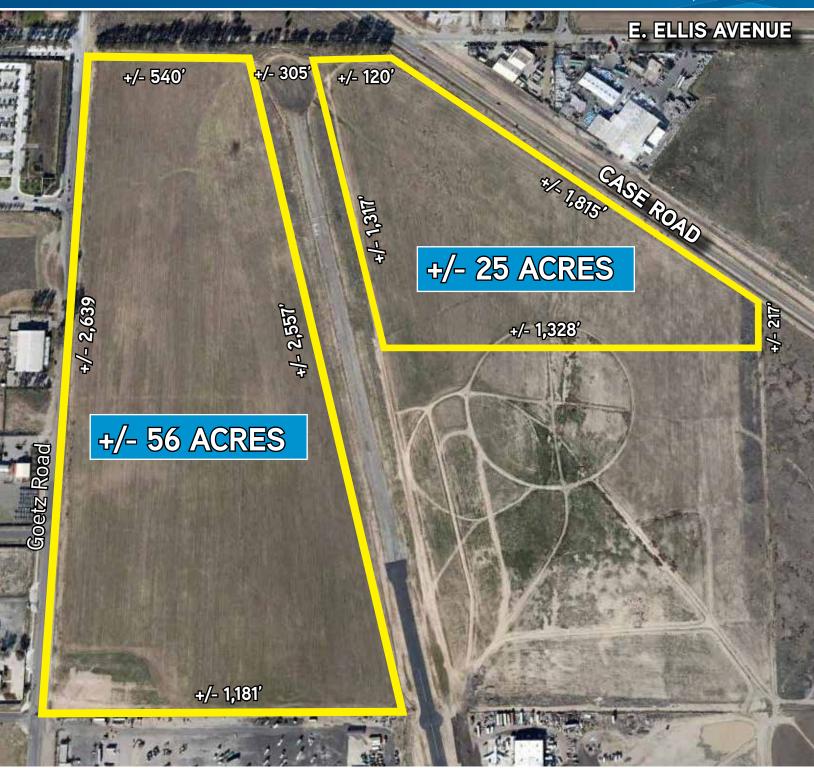

# **± 81 TOTAL ACRES FOR SALE**

(+/- 56 & +/- 25 ACRES PARCELS)

SEC GOETZ ROAD AND E. ELLIS AVENUE, PERRIS CA

# **± 81 TOTAL ACRES FOR SALE**

SEC GOETZ ROAD AND E. ELLIS AVENUE, PERRIS CA