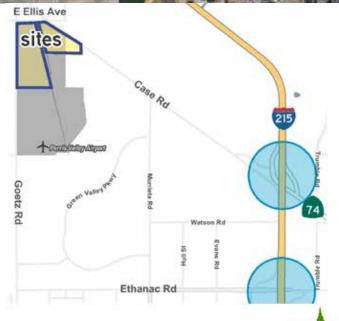

# **± 81 TOTAL ACRES FOR SALE**

(+/- 56 & +/- 25 ACRES PARCELS)

SEC GOETZ ROAD AND E. ELLIS AVENUE, PERRIS CA

# **± 81 TOTAL ACRES FOR SALE**

SEC GOETZ ROAD AND E. ELLIS AVENUE, PERRIS CA