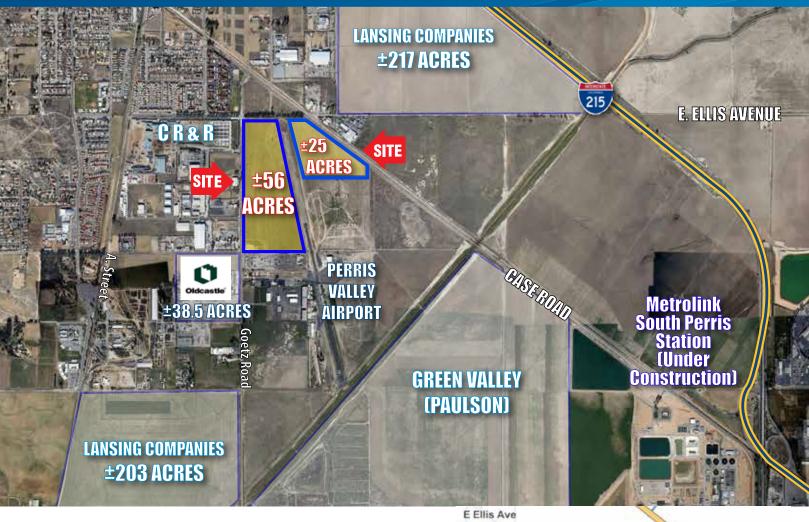

# **± 81 TOTAL ACRES FOR SALE**

(+/- 56 & +/- 25 ACRES PARCELS)

SEC GOETZ ROAD AND E. ELLIS AVENUE, PERRIS CA

# **± 81 TOTAL ACRES FOR SALE**

SEC GOETZ ROAD AND E. ELLIS AVENUE, PERRIS CA