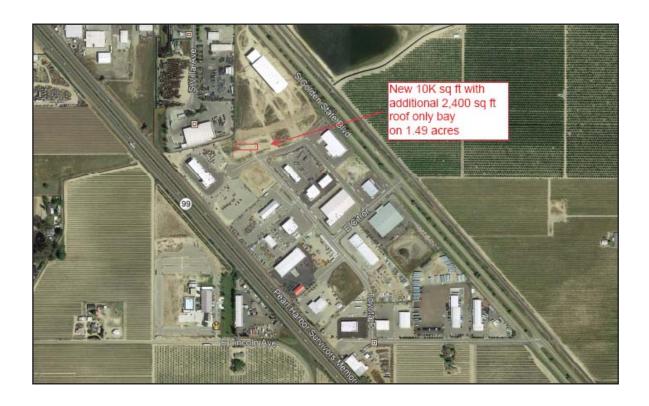

## **Property Information**

> Location: Located between Golden State Blvd. and Highway 99

in the unincorporated area of Fresno.

> Total Building: 12,400 SF> Total Office Space: 1,484 SF

> Lease Rate: \$0.60 PSF,NNN

> Zoning: M-3 Heavy Industrial, County of Fresno

> Yard Space: 1.49 acres, Property fully fenced and paved

> Clear Height: 16 Ft.

> Roll-Up Doors: 3 @ 14' x 14'

> Water: Community Well System for both domestic and fire water