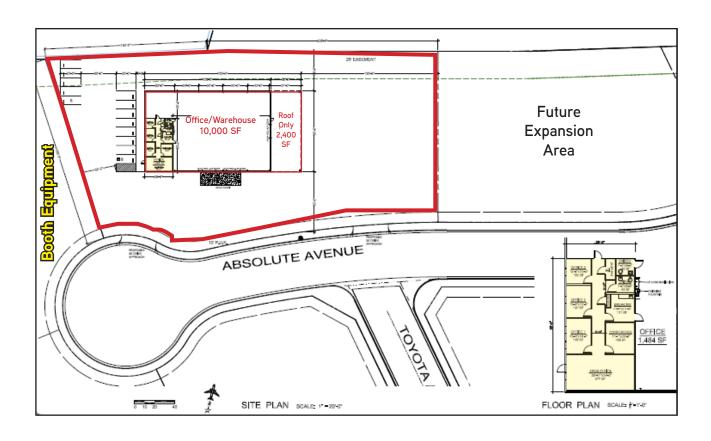

## **Property Information**

> Location: Located between Golden State Blvd. and Highway 99

in the unincorporated area of Fresno.

> Total Building: 12,400 SF> Total Office Space: 1,484 SF

> Lease Rate: \$0.60 PSF,NNN

> Zoning: M-3 Heavy Industrial, County of Fresno

> Yard Space: 1.49 acres, Property fully fenced and paved

> Clear Height: 16 Ft.

> Roll-Up Doors: 3 @ 14' x 14'

> Water: Community Well System for both domestic and fire water

> Sewer: S-K-F Sanitation District> Power: 400 amp, 3 phase/240v

- Located in the County of Fresno
- Great Access to Golden State Boulevard
- Hard to find M-3 property
- West Star Construction, Inc. designated builder
- Developer/Building will provide full turn-key building ready for occupancy on a Lease