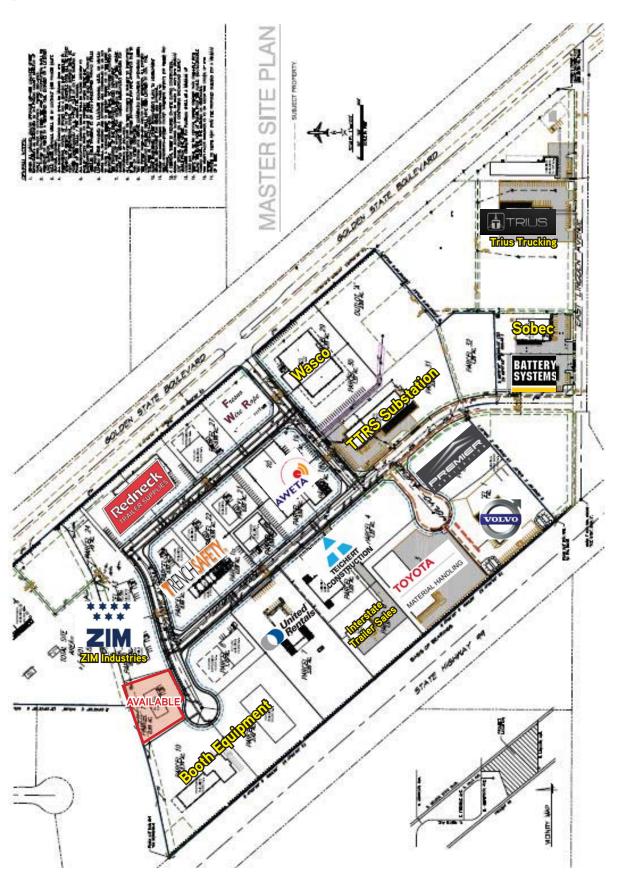

FOR LEASE > 12,400 SF OFFICE/WAREHOUSE BUILDING

## West-Tech Industrial Park

Colliers

EAST LINCOLN AVENUE, FRESNO, CALIFORNIA

Located between Golden State Blvd. and Highway 99

## **Property Information**

> Location: Located between Golden State Blvd. and Highway 99

in the unincorporated area of Fresno.

> Total Building: 12,400 SF> Total Office Space: 1,484 SF

> Lease Rate: \$0.60 PSF,NNN

> Zoning: M-3 Heavy Industrial, County of Fresno

> Yard Space: 1.49 acres, Property fully fenced and paved

> Clear Height: 16 Ft.

> Roll-Up Doors: 3 @ 14' x 14'

> Water: Community Well System for both domestic and fire water

> Sewer: S-K-F Sanitation District> Power: 400 amp, 3 phase/240v

- Located in the County of Fresno
- Great Access to Golden State Boulevard
- Hard to find M-3 property
- West Star Construction, Inc. designated builder
- Developer/Building will provide full turn-key building ready for occupancy on a Lease