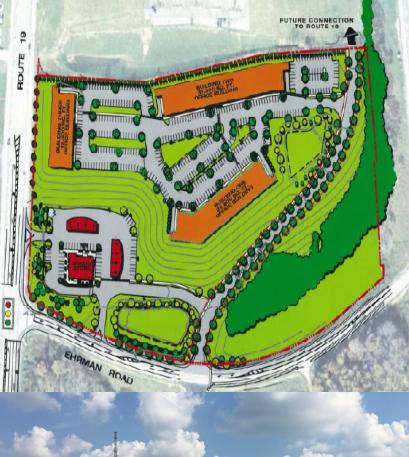

## Century Business Park

ROUTE 19 & EHRMAN ROAD, CRANBERRY TOWNSHIP, PA 16066

Century Business Park is a new office/flex development located in the growing Route 19 corridor in Cranberry Township, Butler County.

## Property Information

Three Office/Flex Buildings: 73,500 SF

Building One: 26,800 SF (Completed - shell condition)

Building Two: 31,300 SF

Building Three: 15,400 SF