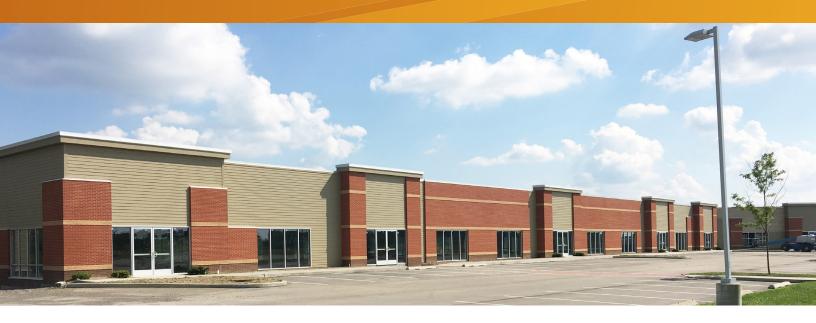

## Century Business Park

ROUTE 19 & EHRMAN ROAD, CRANBERRY TOWNSHIP, PA 16066

Century Business Park is a new office/flex development located in the growing Route 19 corridor in Cranberry Township, Butler County.

## Property Information

Three Office/Flex Buildings: 73,500 SF

Building One: 26,800 SF (Completed - shell condition)

Building Two: 31,300 SF

Building Three: 15,400 SF