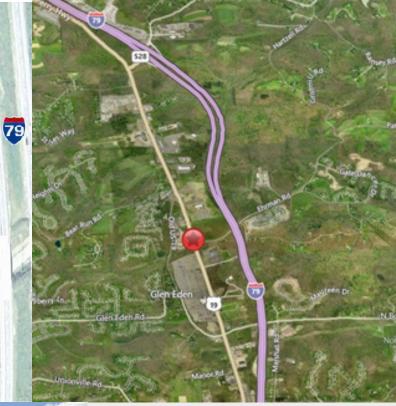

## Century Business Park

ROUTE 19 & EHRMAN ROAD, CRANBERRY TOWNSHIP, PA 16066

Century Business Park is a new office/flex development located in the growing Route 19 corridor in Cranberry Township, Butler County.

## Site Information

- > Five (5) parking spaces per 1,000 SF
- > No add on factor
- > Subdividable down to 8,000 SF
- Visibility from I-79 and Route 19 with signage potential
- > Great accessiblity to I-79 & I-76
- > Single story | 16' clear construction
- > Two dock high doors available