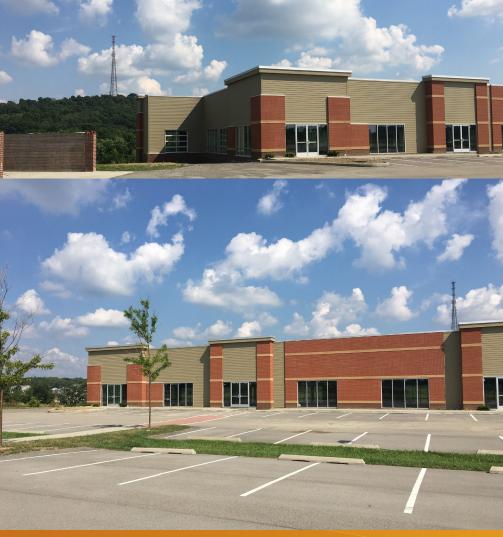

## Century Business Park

ROUTE 19 & EHRMAN ROAD, CRANBERRY TOWNSHIP, PA 16066

Century Business Park is a new office/flex development located in the growing Route 19 corridor in Cranberry Township, Butler County.

## Property Information

Three Office/Flex Buildings: 73,500 SF

Building One: 26,800 SF (Completed - shell condition)

Building Two: 31,300 SF

Building Three: 15,400 SF