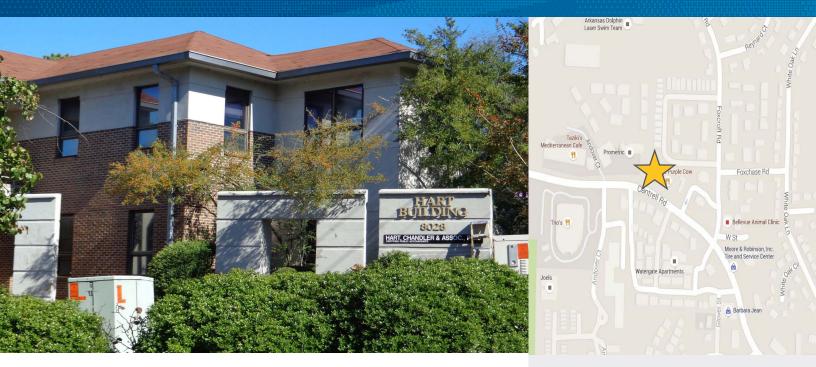

#### FOR SUBLEASE > OFFICE SPACE

# HART BUILDING



8028 CANTRELL ROAD, LITTLE ROCK, AR 72227



## Offering

Lease Rate: \$15.00/SF, Modified Gross

(Tenant responsible for utilities and janitorial services)

Building Size: 5,226 SF Land Area: 0.33 Acres

### Information & Amenities

- > Excellent Location conveniently located between West Little Rock, Riverdale and downtown Little Rock
- > Zoned: "O-2", Office and Institutional
- > Traffic Count: Approximately 29,800 VPD on Cantrell Road

| 2015                     | 1 mile radius | 3 mile radius | 5 mile radius |
|--------------------------|---------------|---------------|---------------|
| Population               | 10,706        | 57,645        | 145,865       |
| Total<br>Households      | 5,337         | 27,498        | 64,411        |
| Average Household Income | \$86,743      | \$78,223      | \$74,544      |

This document