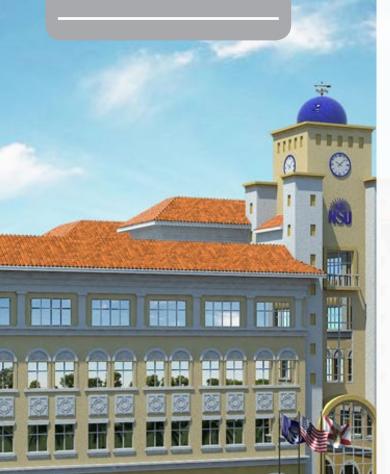

# Center for Collaborative Research

The Center for Collaborative Research is a revolutionary research facility to be completed in early 2016 on Nova Southeastern University's main campus in Davie, Florida. The six story, 215,000-square-foot project features dry and wet laboratory space ideal for biotech, technology, and incubator users looking to partner with one of Florida's most dynamic research institutions.

## CCR PROJECT FEATURES

Nova Southeastern University is classified as an institution with "high research activity" by the Carnegie Foundation for the Advancement of Teaching. Tenants will enjoy unparalleled collaboration with the university, including its faculty members, researchers and undergraduate/graduate students, including internships. Located in Broward County, the CCR is a short distance from Miami and the Palm Beaches.