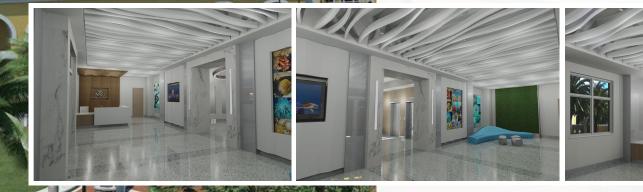

The facility's features and amenities include:

- class A wet/dry lab/office building designed for flexible life science environment
- efficient, modular, and flexible laboratory facility design
- access to clinical research programs and initiatives
- the CCR is adjacent to seven world-class, multidisciplinary, healthcare academic programs and centers
- generators provide service to the building
- "wet columns" strategically located to facilitate ease of access and connection to each lab's drainage requirement
- standard level of water purification provided to the labs-TYPE III
- secure access to freight elevator and receiving area
- 24/7 card access system, video monitoring, and security officer
- access to high performance computing services via new IBM supercomputer
- LEED Silver certification