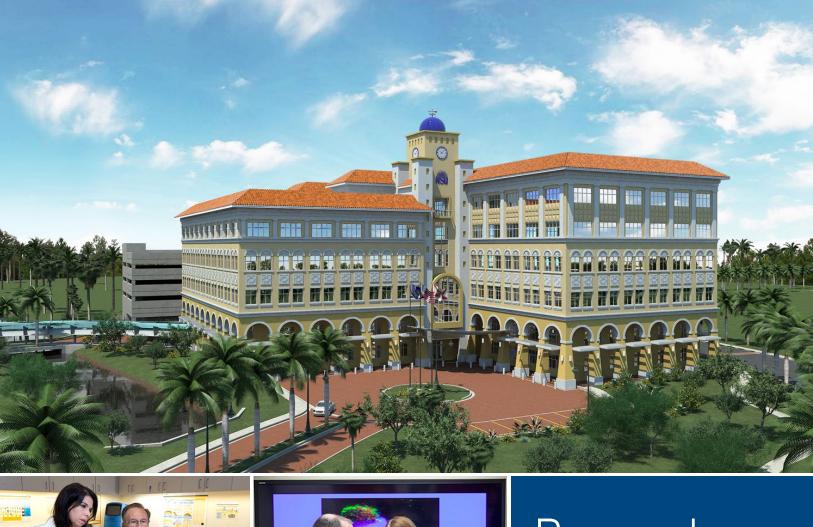

# Center for Collaborative Research

The Center for Collaborative Research is a revolutionary research facility to be completed in early 2016 on Nova Southeastern University's main campus in Davie, Florida. The six story, 215,000-square-foot project features dry and wet laboratory space ideal for biotech, technology, and incubator users looking to partner with one of Florida's most dynamic research institutions.

## CCR PROJECT FEATURES

Nova Southeastern University is classified as an institution with "high research activity" by the Carnegie Foundation for the Advancement of Teaching. Tenants will enjoy unparalleled collaboration with the university, including its faculty members, researchers and undergraduate/graduate students, including internships. Located in Broward County, the CCR is a short distance from Miami and the Palm Beaches.