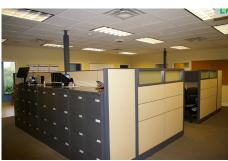

#### Property Summary >

±4,000 square feet available for sale located in Statesville, NC. Ideal location providing convenient access to Interstate 77 and 40. Functional floorplan with seven private offices, four work stations, two conference rooms, break room as well as a seperate IT Room. Design is conducive for multiple uses including medical, insurance, general office, law offices, and several other types.

### Building Amenities >

- > ±4,000 SF
- > ±12 Parking Spaces
- > 1.5 Miles to I-77
- > 2.6 Miles to I-40
- 2.0 Miles to Iredell HealthSystem Hospital
- > 1.9 Miles to Davis Regional Medical Center
- > 7 Private Offices
- > 4 Work Stations
- > 2 Conference Rooms, Break Room, IT Room
- > 1 Drive In Door
- > Asking Price: \$750,000