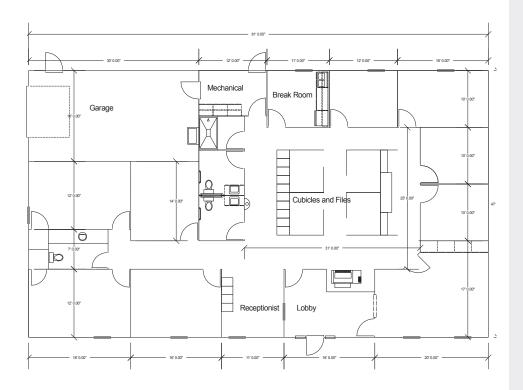

#### Property Summary >

±4,000 square feet available for sale located in Statesville, NC. Ideal location providing convenient access to Interstate 77 and 40. Functional floorplan with seven private offices, four work stations, two conference rooms, break room as well as a seperate IT Room. Design is conducive for multiple uses including medical, insurance, general office, law offices, and several other types.

### Building Amenities >

- > ±4,000 SF
- > ±12 Parking Spaces
- > 1.5 Miles to I-77
- > 2.6 Miles to I-40
- 2.0 Miles to Iredell HealthSystem Hospital
- > 1.9 Miles to Davis Regional Medical Center
- > 7 Private Offices
- > 4 Work Stations
- > 2 Conference Rooms, Break Room, IT Room
- > 1 Drive In Door
- > Asking Price: \$750,000