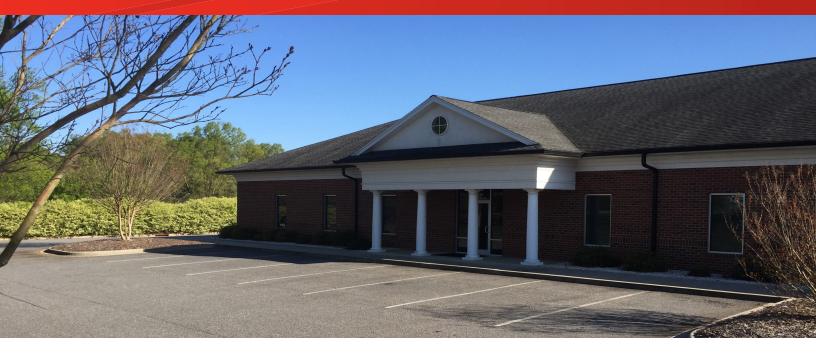

# 610 Signal Hill Drive

610 SIGNAL HILL DRIVE, SUITE 300, STATESVILLE, NC

#### Property Summary >

±4,000 square feet available for sale located in Statesville, NC. Ideal location providing convenient access to Interstate 77 and 40. Functional floorplan with seven private offices, four work stations, two conference rooms, break room as well as a seperate IT Room. Design is conducive for multiple uses including medical, insurance, general office, law offices, and several other types.

### Building Amenities >

- > ±4,000 SF
- > ±12 Parking Spaces
- > 1.5 Miles to I-77
- > 2.6 Miles to I-40
- 2.0 Miles to Iredell HealthSystem Hospital
- > 1.9 Miles to Davis Regional Medical Center
- > 7 Private Offices
- > 4 Work Stations
- > 2 Conference Rooms, Break Room, IT Room
- > 1 Drive In Door
- > Asking Price: \$750,000