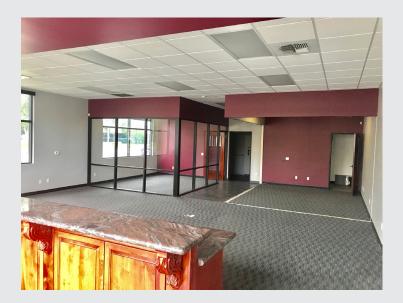

## **Property Description**

- Subject property is located along California Avenue, a main north/south thoroughfare in Bakersfield
- Available space is approximately 1,500 s.f. end cap, mixed use space
- Situated in a 7,985 s.f. retail building in a busy neighborhood shopping center on .92 acres of land
- Anchoring tenants include: Farmer Brothers, Scott Trade and Elwood Staffing
- Abundant parking: 35 parking spaces 4.5/1000
- Zoned: C-2

#### Available

Approximately 1,500 s.f. End Cap Retail Space \$2.35/s.f. NNN