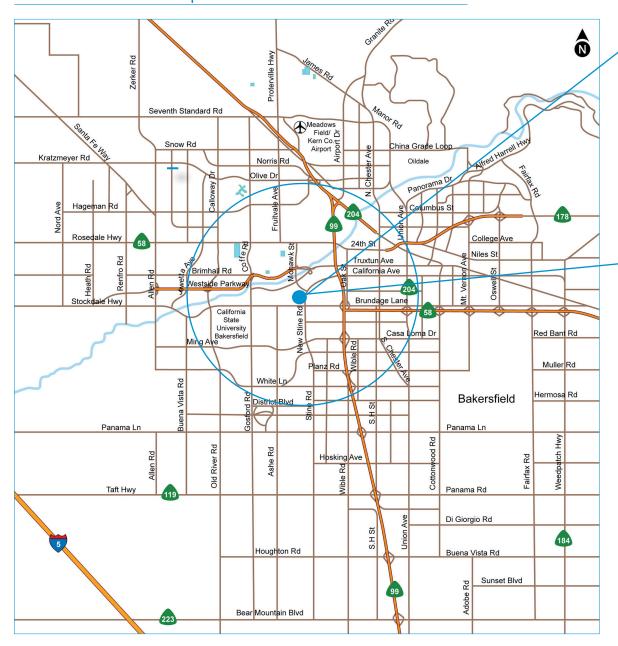

## Location Map

JOHN HALE DIR: 661.631.3815 LICENSE NUMBER 00870084 john.hale@colliers.com

STEPHEN HALE DIR: 661.631.3820 LICENSE NUMBER 01997969 stephen.hale@colliers.com

COLLIERS INTERNATIONAL 10000 Stockdale Highway Suite 102 Bakersfield, CA 93311 www.colliers.com/bakersfield

## Competition Map

JOHN HALE DIR: 661.631.3815 LICENSE NUMBER 00870084 john.hale@colliers.com STEPHEN HALE DIR: 661.631.3820 LICENSE NUMBER 01997969 stephen.hale@colliers.com COLLIERS INTERNATIONAL 10000 Stockdale Highway Suite 102 Bakersfield, CA 93311 www.colliers.com/bakersfield