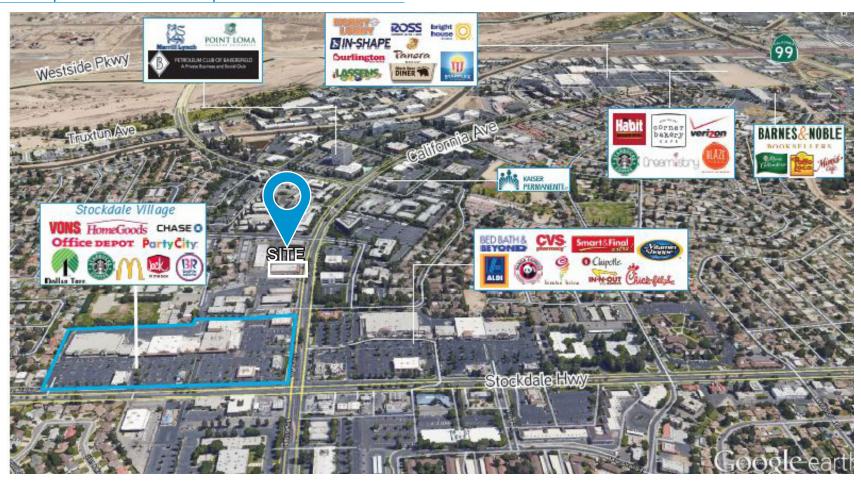

## Location Map

JOHN HALE DIR: 661.631.3815 LICENSE NUMBER 00870084 john.hale@colliers.com

STEPHEN HALE DIR: 661.631.3820 LICENSE NUMBER 01997969 stephen.hale@colliers.com

COLLIERS INTERNATIONAL 10000 Stockdale Highway Suite 102 Bakersfield, CA 93311 www.colliers.com/bakersfield

## **Property Description**

- Subject property is located along California Avenue, a main north/south thoroughfare in Bakersfield
- Available space is approximately 1,500 s.f. end cap, mixed use space
- Situated in a 7,985 s.f. retail building in a busy neighborhood shopping center on .92 acres of land
- Anchoring tenants include: Farmer Brothers, Scott Trade and Elwood Staffing
- Abundant parking: 35 parking spaces 4.5/1000
- Zoned: C-2

## Property Highlights

- > LOCATED ALONG MAIN NORTH/SOUTH THOROUGHFARE IN BAKERSFIELD
- > BUSY RETAIL CORRIDOR IN THE SOUTHWEST BAKERSFIELD
- > HIGH VISABILITY
- > EXCELLENT CO-TENANCY
- > END CAP MIXED USE SPACE