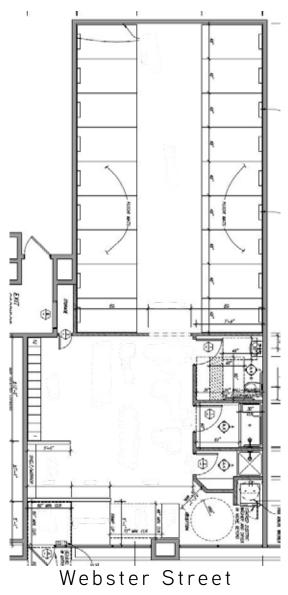

#### **FEATURES**

- ±1.616 SF
- Current use is Pilates Studio
- Ideal for Fitness. Retail or Personal Services Use
- Includes Restrooms and Showers
- Near all Public Transportation and has great Walkability