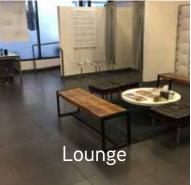

#### **FEATURES**

- ±1.616 SF
- Current use is Pilates Studio
- Ideal for Fitness. Retail or Personal Services Use
- Includes Restrooms and Showers
- Near all Public Transportation and has great Walkability

# Fully built out fitness space avail now for Sub-Lease!

Beautifully designed space in the middle of Uptown on the ground floor of the Pandora Headquarters Building.

This is an active neighborhood that includes numerous office and residential buildings, as well as an abundance of restaurants, cafes and bars.