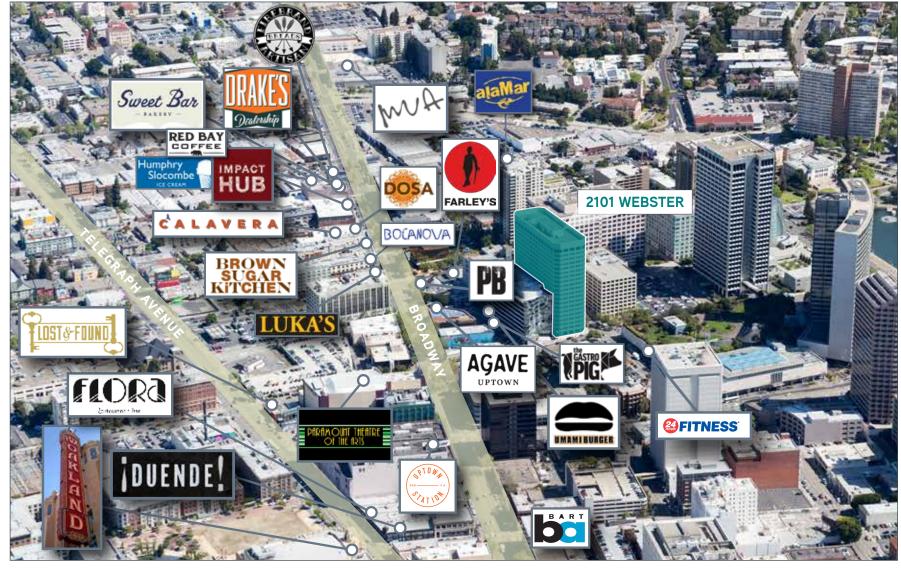

# Fully built out fitness space avail now for Sub-Lease!

Beautifully designed space in the middle of Uptown on the ground floor of the Pandora Headquarters Building.

This is an active neighborhood that includes numerous office and residential buildings, as well as an abundance of restaurants, cafes and bars.

# **UPTOWN STATS**

- Over 800 residential units under construction within 3 blks
- 102,539 employees within 5 min. drive