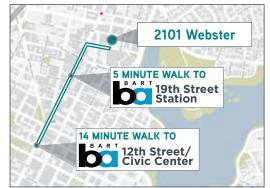

# BIKE SCORE 95 out of 100

**TRANSIT SCORE** 78 out of 100

±1,616 SQUARE FEET RETAIL IN UPTOWN