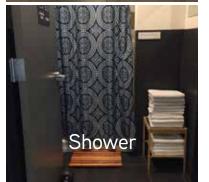

#### **FEATURES**

- ±1.616 SF
- Current use is Pilates Studio
- Ideal for Fitness. Retail or Personal Services Use
- Includes Restrooms and Showers
- Near all Public Transportation and has great Walkability