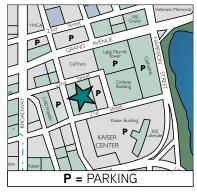

# FOR SUB-LEASE | PRIME UPTOWN FITNESS SPACE

# 2101 WEBSTER

SUITE 160, OAKLAND | CA

#### **FEATURES**

- ±1.616 SF
- Current use is Pilates Studio
- Ideal for Fitness. Retail or Personal Services Use
- Includes Restrooms and Showers
- Near all Public Transportation and has great Walkability







# Fully built out fitness space avail now for Sub-Lease!

Beautifully designed space in the middle of Uptown on the ground floor of the Pandora Headquarters Building.

This is an active neighborhood that includes numerous office and residential buildings, as well as an abundance of restaurants, cafes and bars.





# **UPTOWN STATS**

- Over 800 residential units under construction within 3 blks
- 102,539 employees within 5 min. drive







# BIKE SCORE 95 out of 100



**TRANSIT SCORE** 78 out of 100







±1,616 SQUARE FEET RETAIL IN UPTOWN

# WEBSTER

SUITE 160, OAKLAND | CA

# CONTACT

### **JAMIE FLAHERTY-EVANS**

+1 510 334 8606 jamie.flahertyevans@colliers.com CA LICENSE NO. 01432663

#### **RAMSEY WRIGHT**

+1 510 433 5819 ramsey.wright@colliers.com CA LICENSE NO. 01496757



# **COLLIERS INTERNATIONAL**

1999 Harrison Street, Suite 1750 Oakland, CA 94612 510 986 6770

www.colliers.com/oakland