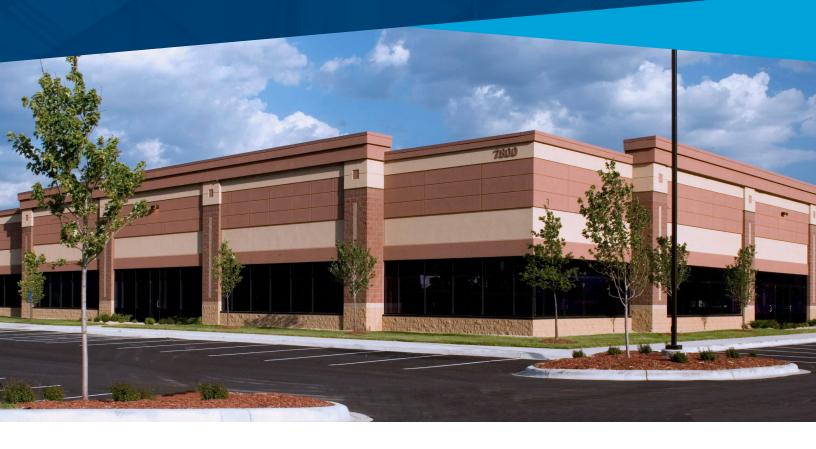

# Oaks Tech Center IV

7800 3RD STREET N OAKDALE, MN

#### **BUILDING AMENITIES**

- > Beautiful 97,974 SF office/showroom building in office park
- > Abundant glassline providing natural light with many private offices
- > High ceilings
- > Expansive parking
- > Generation Green compliant
- > Close proximity to many area dining and retail amenities
- > Exceptional access to 194/694/494 intersection in Oakdale
- > Loading dock with drive in
- > Amazing office space move in ready!