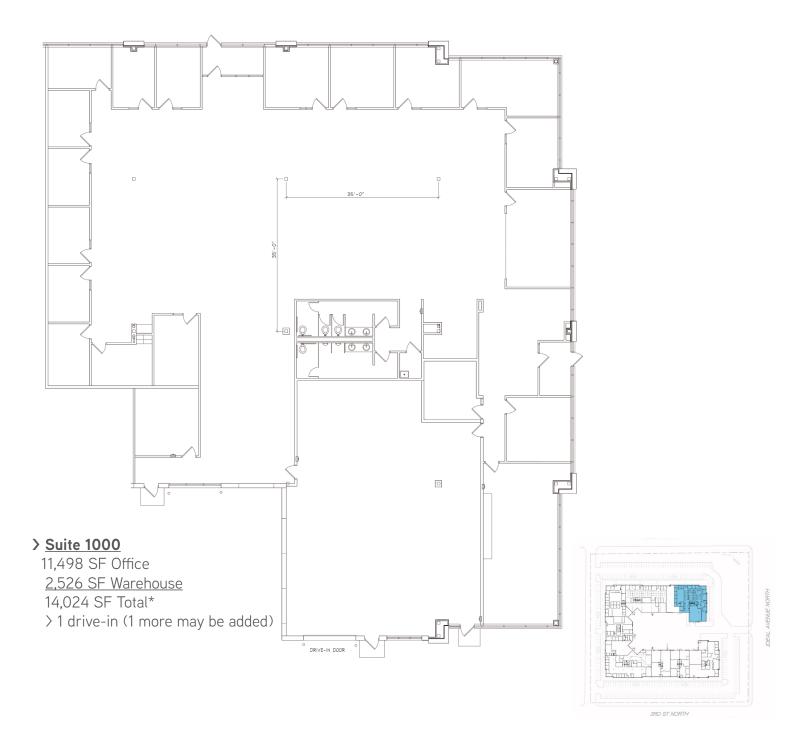

#### PROPERTY SPECIFICATIONS

**BUILDING SIZE:** 97,974 SF

> SUITE 1000

11,498 SF Office **CURRENTLY** 

2,526 SF Warehouse **AVAILABLE:** 14,024 SF Total\*

> 1 drive-in (1 more may be added)

\$10.50 PSF Office **LEASE RATES:** 

\$5.00 PSF Warehouse

\$1.88 PSF CAM

2018 RE TAX & CAM: \$2.76 PSF RE Tax

\$4.64 Total PSF

# FLOOR PLAN >