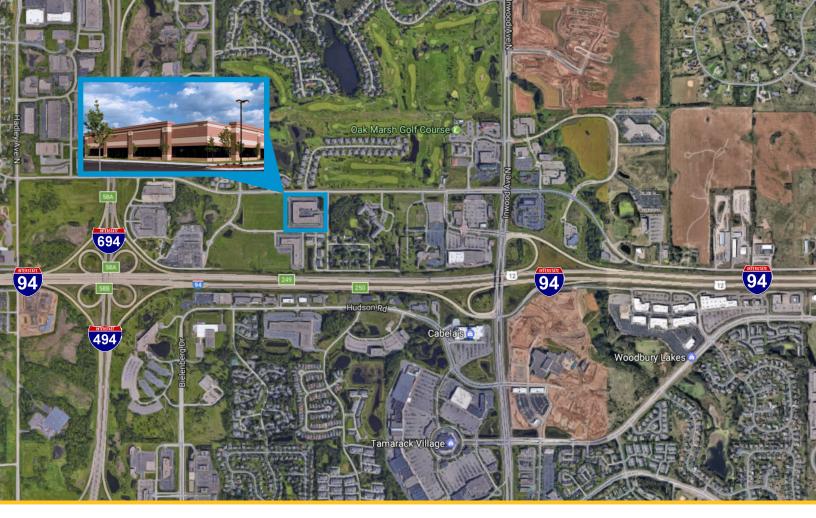

#### **BUILDING AMENITIES**

- > Beautiful 97,974 SF office/showroom building in office park
- > Abundant glassline providing natural light with many private offices
- > High ceilings
- > Expansive parking
- > Generation Green compliant
- > Close proximity to many area dining and retail amenities
- > Exceptional access to 194/694/494 intersection in Oakdale
- > Loading dock with drive in
- > Amazing office space move in ready!