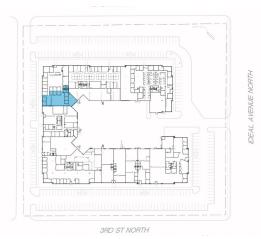

#### CURRENTLY AVAILABLE:

> Suite 300

3,305 SF Office 610 SF Warehouse 3,915 SF Total

#### > Suite 300

3,305 SF Office 610 SF Warehouse 3,915 SF Total

#### 3RD ST NORTH