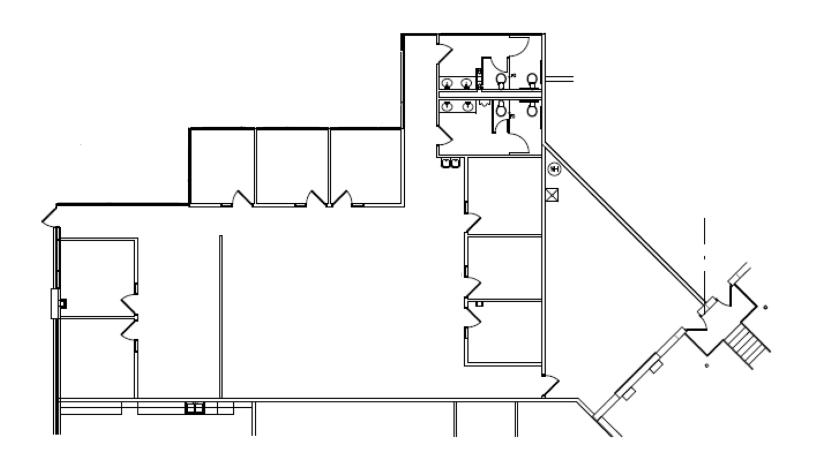

> SUITE 300 FLOOR PLAN

#### > Suite 300

3,305 SF Office 610 SF Warehouse 3,915 SF Total