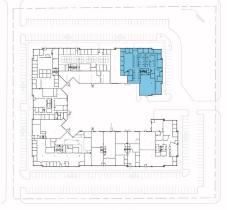

#### > <u>Suite 1000</u>

11,498 SF Office
<u>2,526 SF Warehouse</u>
14,024 SF Total\*
- 1 drive-in

(1 more may be added)

## FOR LEASE Oaks Tech Center IV Oakdale, MN

> SUITE 1000 **FLOOR PLAN** 

- 1 drive-in

(1 more may be added)