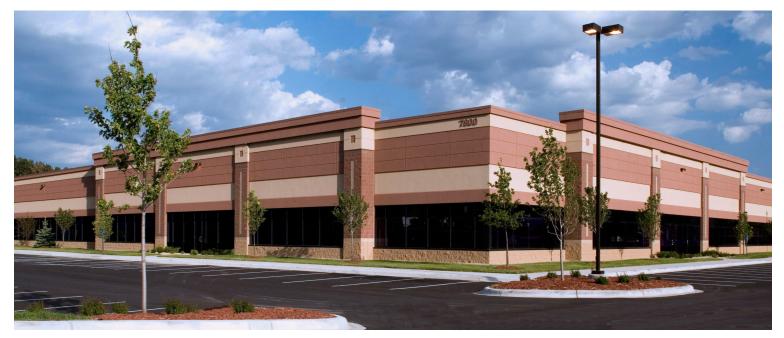

### **FOR LEASE** Oaks Tech Center IV Oakdale, MN

#### **ADDRESS**

7800 3rd Street N Oakdale, MN

#### **BUILDING SIZE**

97,974 SF Total

#### **AMENITIES**

> Beautiful 97,974 SF office/showroom building in office park

Colliers

- > Abundant glassline providing natural light with many private offices
- > High ceilings
- > Expansive parking
- > Generation Green compliant
- > Close proximity to many area dining and retail amenities
- > Exceptional access to I94/694/494 intersection in Oakdale
- > Loading dock with drive in
- > Amazing office space move in ready!