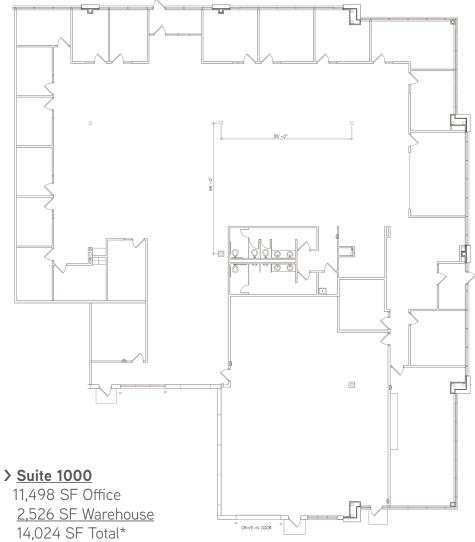

#### > <u>Suite 1000</u>

11,498 SF Office
<u>2,526 SF Warehouse</u>
14,024 SF Total\*
- 1 drive-in

(1 more may be added)

## FOR LEASE Oaks Tech Center IV Oakdale, MN

> SUITE 1000 **FLOOR PLAN** 

- 1 drive-in

(1 more may be added)