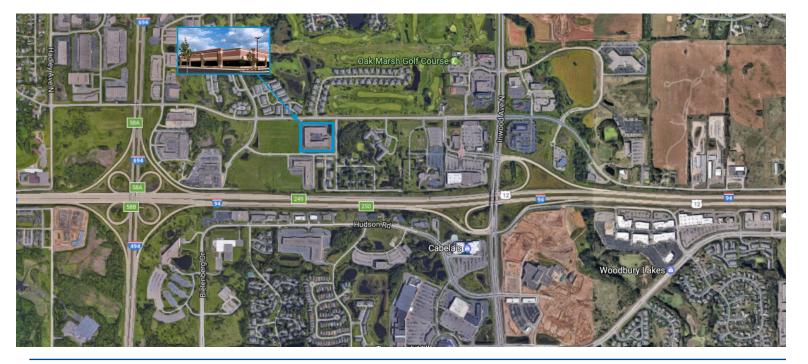

LE:

> Suite 300

3,305 SF Office 610 SF Warehouse 3,915 SF Total

#### > <u>Suite 1000</u>

11,498 SF Office
<u>2,526 SF Warehouse</u>
14,024 SF Total\*
- 1 drive-in

(1 more may be added)

#### LEASE RATES:

\$10.50 PSF office \$ 5.00 PSF warehouse

#### 2018 EST. CAM & TAXES:

\$1.88 PSF CAM <u>\$2.76 PSF RE Tax</u> \$4.64 Total PSF

#### HIGHLIGHTS:

- > End cap space with generous glassline
- > Flexible layout/divisible
- > Perimeter private offices with open cubicle interior
- > Move in ready!

### Contact Us

JASON SIMEK 952 897 7898 jason.simek@colliers.com

Colliers

PETER MORK 952 897 7772 peter.mork@colliers.com

STEVE NILSSON 952 897 7899 steve.nilsson@colliers.com

COLLIERS INTERNATIONAL 900 2nd Avenue South, Suite 1575 Minneapolis, MN 55402 952 897 7700 www.colliers.com/msp



This document/email has been prepared by Colliers International for advertising and general information only. Colliers International makes no guarantees, representations or warranties of any kind, expressed or implied, regarding the information including, but not limited to, warranties of content, accuracy and reliability. Any interested party should undertake their own inquiries as to the accuracy of the information. Colliers International excludes unequivocally all inferred or implied terms, conditions and warranties arising out of this document and excludes all liability for loss and damages arising there from. This publication is the copyrighted property of Colliers International and /or its licensor(s). © 2016. All rights reserved. This communication is not intended to cause or indu