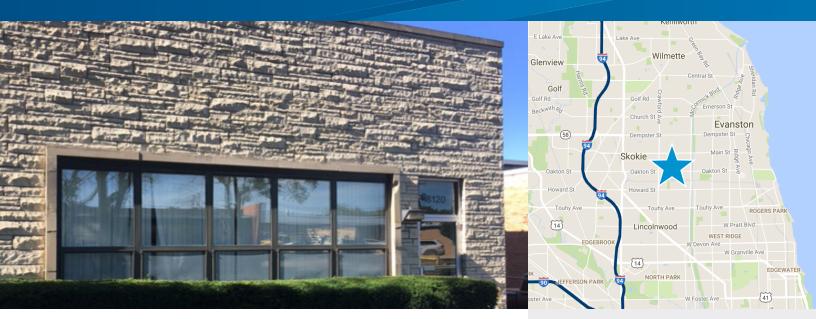

FOR LEASE > 1,998 SF

# 8120 Lawndale Avenue

SKOKIE, IL

## About This Property

- > Available: 1,998 SF
- > Building Size: 1,998 SF
- > Office size: 500 SF
- > Loading: 1 drive in door (10' x 10')
- > Sprinklers: wet system
- > Clear Height: 14.5' clear
- > Masonry construction
- > Parking: 3 cars (additional street parking available)
- > Power: 200 amps @ 208 volts, 3 phase
- > Rental Rate: \$12.50/SF modified gross
- > R.E. Taxes: \$6.81/SF (2016 payable 2017)
- > Clear span warehouse space
- > Well maintained high image building
- > White walled warehouse
- > Available 11/1/17