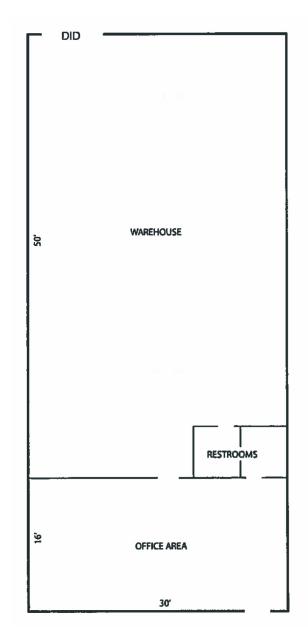

5' clear
- > Masonry construction
- > Parking: 3 cars (additional street parking available)
- > Power: 200 amps @ 208 volts, 3 phase
- > Rental Rate: \$12.50/SF modified gross
- > R.E. Taxes: \$6.81/SF (2016 payable 2017)
- > Clear span warehouse space
- > Well maintained high image building
- > White walled warehouse
- > Available 11/1/17

#### Contact Us

CHRIS VOLKERT, SIOR 847 698 8237 chris.volkert@colliers.com

Colliers

BRENDAN GREEN 847 698 8227 brendan.green@colliers.com



No warranty or representation is made to the accuracy of the foregoing information. Terms of sale or lease and availability are subject to change or withdrawal without notice. COLLIERS INTERNATIONAL 6250 N. River Road, Suite 11-100 Rosemont, IL 60018 www.colliers.com

### 8120 Lawndale Avenue > Floor Plan







#### COLLIERS INTERNATIONAL 6250 N. River Road, Suite 11-100 Rosemont, IL 60018 www.colliers.com