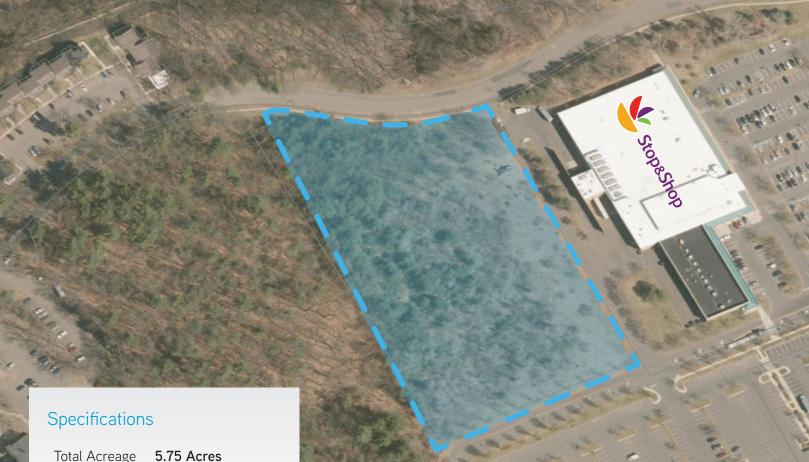

## 5.75 ACRES FOR SALE | 1085 Kennedy Road, Windsor, CT 06095

1085 Kennedy Road is a 5.75 acre site for sale or land lease in Windsor, CT. This is a terrific opportunity to develop a building adjacent to a Target anchored shopping center. The current zoning allows for various business and residential uses.

JOHN CAFASSO, CCIM Principal 860 616 4013 john.cafasso@colliers.com

Accelerating success.

| Total Acreage | 5.75 Acres       |
|---------------|------------------|
| Zoning        | PUD              |
| Subdivide     | No               |
| Coverage      | 25% allowed      |
| Environmental | Report Completed |
| Taxes         | \$7,316.50       |
| Restrictions  | Food Use         |
| Sewer         | Public           |
| Water         | Public           |
| Gas           | Natural          |
| Telephone     | Yes              |
| Cable         | Yes              |
| Level         | 95% level        |
|               |                  |

### FEATURES

- 5.75 acre site
- 95% Level
- Adjacent to Target anchored shopping center
- Zoned for multiple business and residential uses