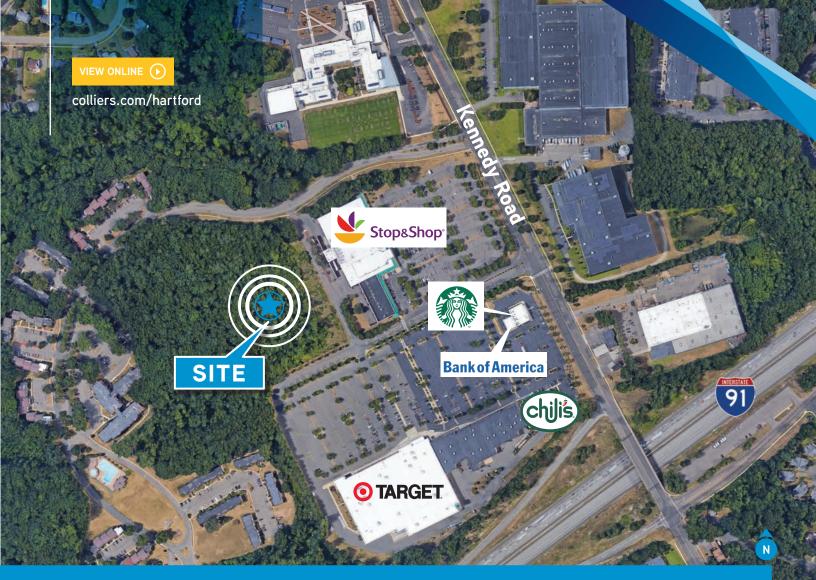

## 5.75 ACRES FOR SALE | 1085 Kennedy Road, Windsor, CT 06095

1085 Kennedy Road is a 5.75 acre site for sale or land lease in Windsor, CT. This is a terrific opportunity to develop a building adjacent to a Target anchored shopping center. The current zoning allows for various business and residential uses.

### FEATURES

- 5.75 acre site
- 95% Level
- Adjacent to Target anchored shopping center
- Zoned for multiple business and residential uses

## reduced sale price: \$1,200,000

- 5 miles to Bradley International Airport
- Just off I-91 between Exit 39 & 40 with visibility from Kennedy Road
- All utilities available