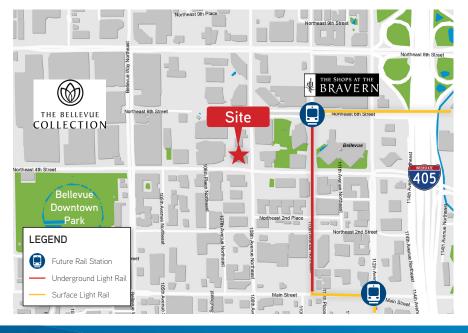

#### Features

- > Plug and play; furniture and cabling available
- > Creative, open space
- > One block from the Bellevue Transit Center and future Eastlink Light Rail (2023)
- > Next to numerous retail amenities
- > Fitness center and bike storage
- > On-site property management
- > Electric car charging stations