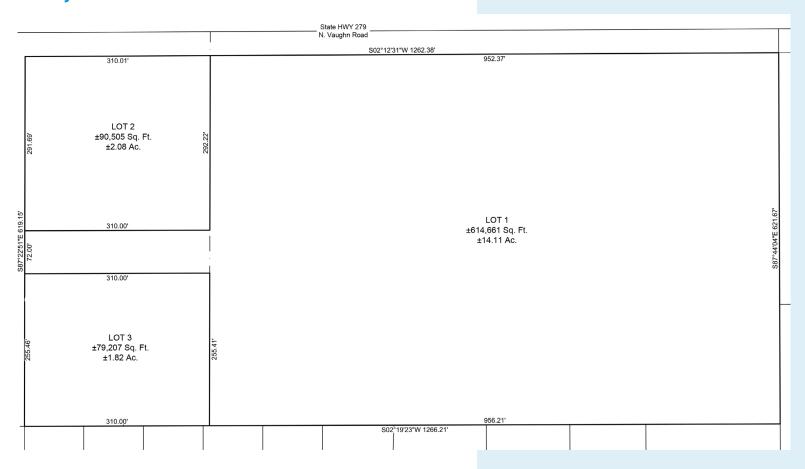

## **KEY FEATURES/HIGHLIGHTS**

| LOT # | ZONED        | ACREAGE | PRICE PSF      |
|-------|--------------|---------|----------------|
| 1     | Multi-Family | 14.11   | Under Contract |
| 2     | Commercial   | 2.08    | \$7.50         |
| 3     | Commercial   | 1.82    | \$6.00         |

## Survey