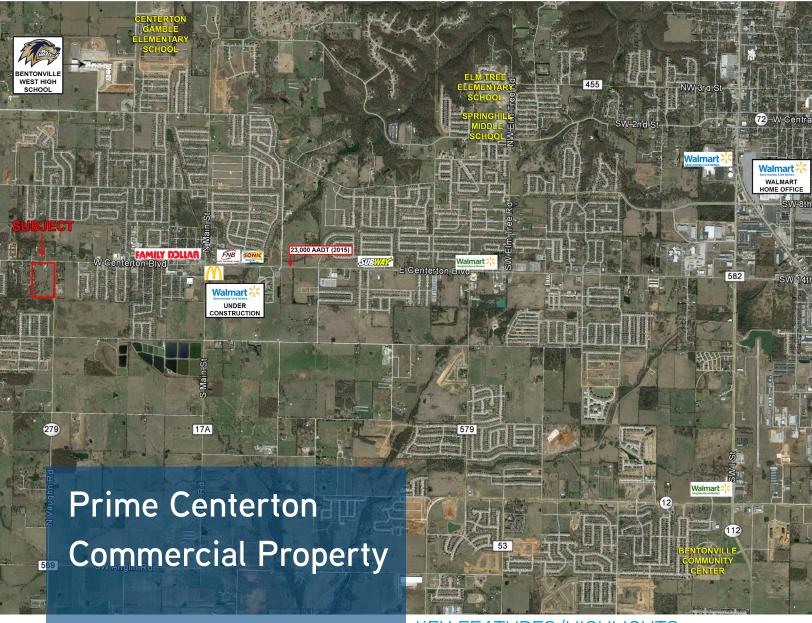

- > Located at the SW Corners of Highways 102 and 279
- > All utilities available to the site, gentle topography
- > Owners will build to suit
- Site located in Centerton; one of the fastest growing cities in NWA
- > Approximately 2 miles from the new Bentonville West High School
- > 1 mile west of a Walmart Supercenter that is under construction