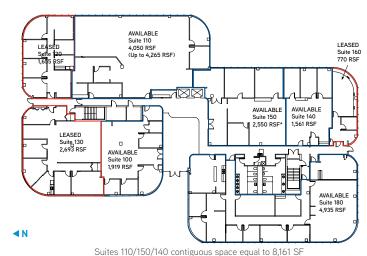

## Centres at Feather Sound > Availabilities

#### First Floor

- > Suite 100 1,919 SF
- > Suite 110 4,050 SF (Up to 4,265 SF)
- > Suite 140 1,561 SF
- > Suite 150 2,550 SF
- > Suite 180 4,935 SF

### Second Floor

> Suite 250 - 4,796 SF

> Suite 280 - 2,882 SF

# Contact Us

ALAN FELDSHUE EXECUTIVE MANAGING DIRECTOR, OFFICE SERVICES 727 442 7296 CLEARWATER, FL alan.feldshue@colliers.com

Third Floor

> Suite 370 - 4,690 SF

COLLIERS INTERNATIONAL 311 Park Place Boulevard Suite 600 Clearwater, FL 33759