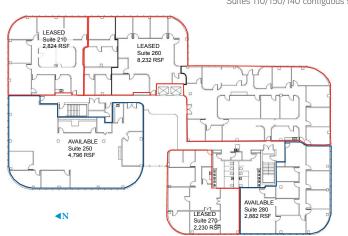

## Centres at Feather Sound > Availabilities

### Second Floor

> Suite 250 - 4,796 SF

> Suite 280 - 2,882 SF