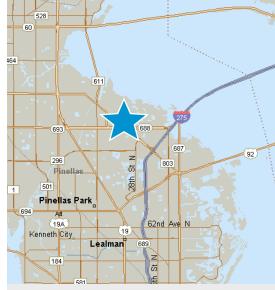

## The Property

Centres at Feather Sound is a three-story, Class A office building containing 62,959 RSF centrally located at Ulmerton Road with easy access to St. Petersburg and Tampa via I-275.

- > Space available from 1,561 SF 8,161 SF
- > 5 per 1,000 SF parking ratio
- > Pass card system for 24/7 access
- > On-site property management
- > Close proximity to restaurants, hotels and retail services